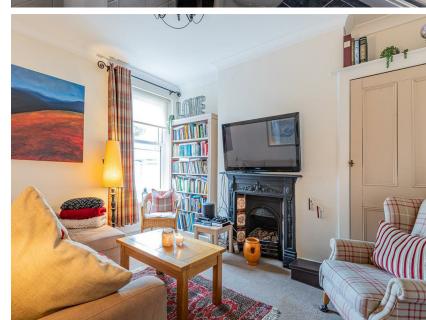

## HALL

LOUNGE DINER 6.83m x 8.43m (22'5" x 27'8")

KITCHEN DINER 6.55m x 7.29m (21'6" x 23'11")

UTILITY ROOM

SHOWER ROOM 2.84m x 1.37m (9'4" x 4'6")

LANDING

FRONT BEDROOM 4.80m x 4.34m (15'9" x 14'3")

MIDDLE BEDROOM 3.10m x 3.81m (10'2" x 12'6")