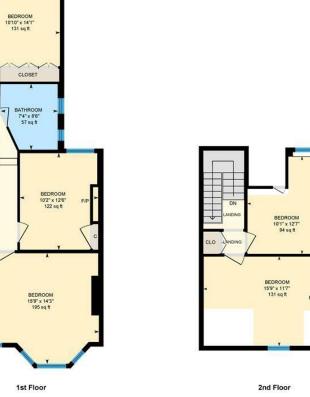

## HALL

LOUNGE DINER 6.83m x 8.43m (22'5" x 27'8")

KITCHEN DINER 6.55m x 7.29m (21'6" x 23'11")

UTILITY ROOM

SHOWER ROOM 2.84m x 1.37m (9'4" x 4'6")

LANDING

FRONT BEDROOM 4.80m x 4.34m (15'9" x 14'3")

MIDDLE BEDROOM 3.10m x 3.81m (10'2" x 12'6")

BATHROOM 2.24m x 2.59m (7'4" x 8'6")

REAR BEDROOM 3.30m x 4.29m (10'10" x 14'1")

SECOND LANDING

FRONT BEDROOM 4.80m x 3.53m (15'9" x 11'7")

REAR BEDROOM 3.07m x 3.84m (10'1" x 12'7")

GARDEN

**TENURE** 

Freehold, but this is to be confirmed by your solicitor