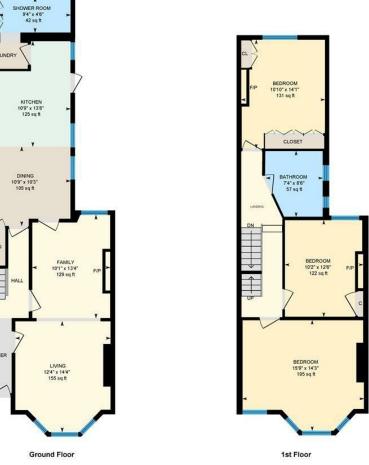

## HALL

LOUNGE DINER 6.83m x 8.43m (22'5" x 27'8")

KITCHEN DINER 6.55m x 7.29m (21'6" x 23'11")

UTILITY ROOM

SHOWER ROOM 2.84m x 1.37m (9'4" x 4'6")

LANDING

FRONT BEDROOM 4.80m x 4.34m (15'9" x 14'3")

MIDDLE BEDROOM 3.10m x 3.81m (10'2" x 12'6")

BATHROOM 2.24m x 2.59m (7'4" x 8'6")

REAR BEDROOM 3.30m x 4.29m (10'10" x 14'1")

SECOND LANDING

FRONT BEDROOM 4.80m x 3.53m (15'9" x 11'7")

REAR BEDROOM 3.07m x 3.84m (10'1" x 12'7")

GARDEN

**TENURE** 

Freehold, but this is to be confirmed by your solicitor