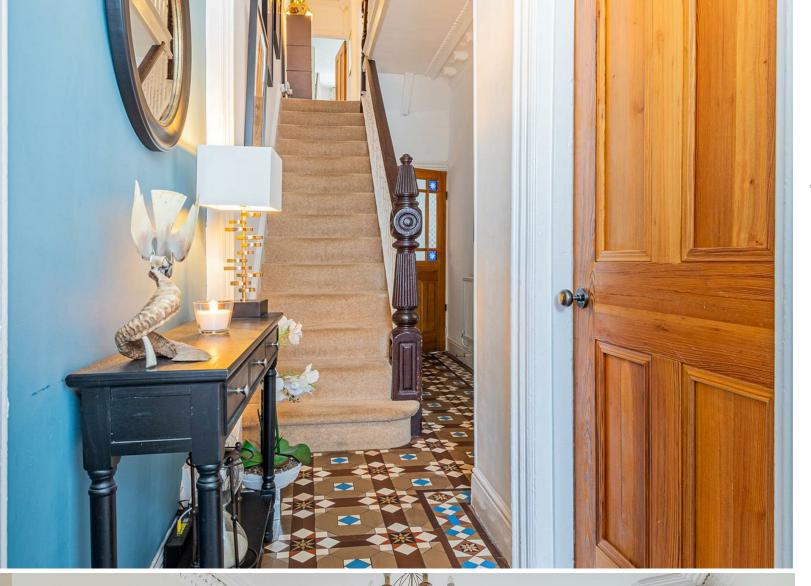

## HALL

LOUNGE DINER 6.83m x 8.43m (22'5" x 27'8")

KITCHEN DINER 6.55m x 7.29m (21'6" x 23'11")

UTILITY ROOM

SHOWER ROOM 2.84m x 1.37m (9'4" x 4'6")

LANDING

FRONT BEDROOM 4.80m x 4.34m (15'9" x 14'3")

MIDDLE BEDROOM 3.10m x 3.81m (10'2" x 12'6")