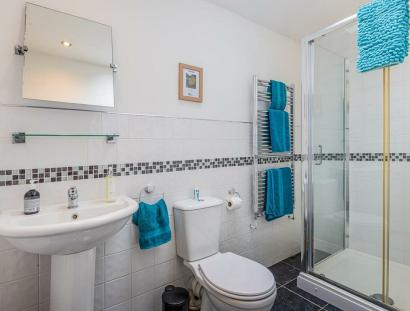

## HALL

LOUNGE DINER 6.83m x 8.43m (22'5" x 27'8")

KITCHEN DINER 6.55m x 7.29m (21'6" x 23'11")

UTILITY ROOM

SHOWER ROOM 2.84m x 1.37m (9'4" x 4'6")

LANDING

FRONT BEDROOM 4.80m x 4.34m (15'9" x 14'3")

MIDDLE BEDROOM 3.10m x 3.81m (10'2" x 12'6")