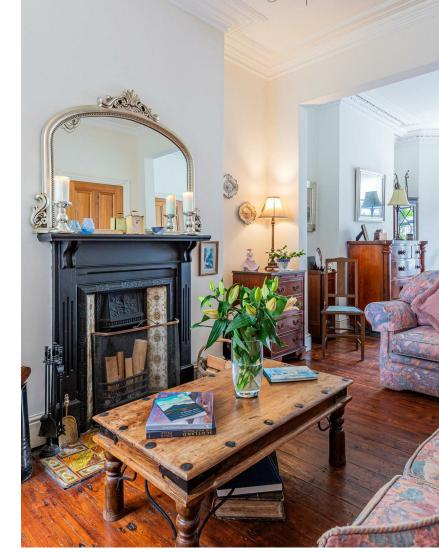

## HALL

LOUNGE DINER 6.83m x 8.43m (22'5" x 27'8")

KITCHEN DINER 6.55m x 7.29m (21'6" x 23'11")

UTILITY ROOM

SHOWER ROOM 2.84m x 1.37m (9'4" x 4'6")

LANDING

FRONT BEDROOM 4.80m x 4.34m (15'9" x 14'3")

MIDDLE BEDROOM 3.10m x 3.81m (10'2" x 12'6")

## **CLAUDE ROAD**

ROATH, CF24 3QD - £475,000

A super sized and impressive 5 BEDROOM period house for sale in the heart of Roath. The property is spread over three floors and has a spacious and versatile layout, ideal for any growing family. Benefiting from an impressive entrance hall, through lounge diner, kitchen diner, utility room, shower room all to the ground floor. Upstairs there are Five great sized double bedrooms, and spacious bathroom. Outside there is a well maintained sunny garden with storage sheds. Located just off Albany Road, you are well placed for a selection of High streets, and parks, as well as a short walk to Cardiff city centre.