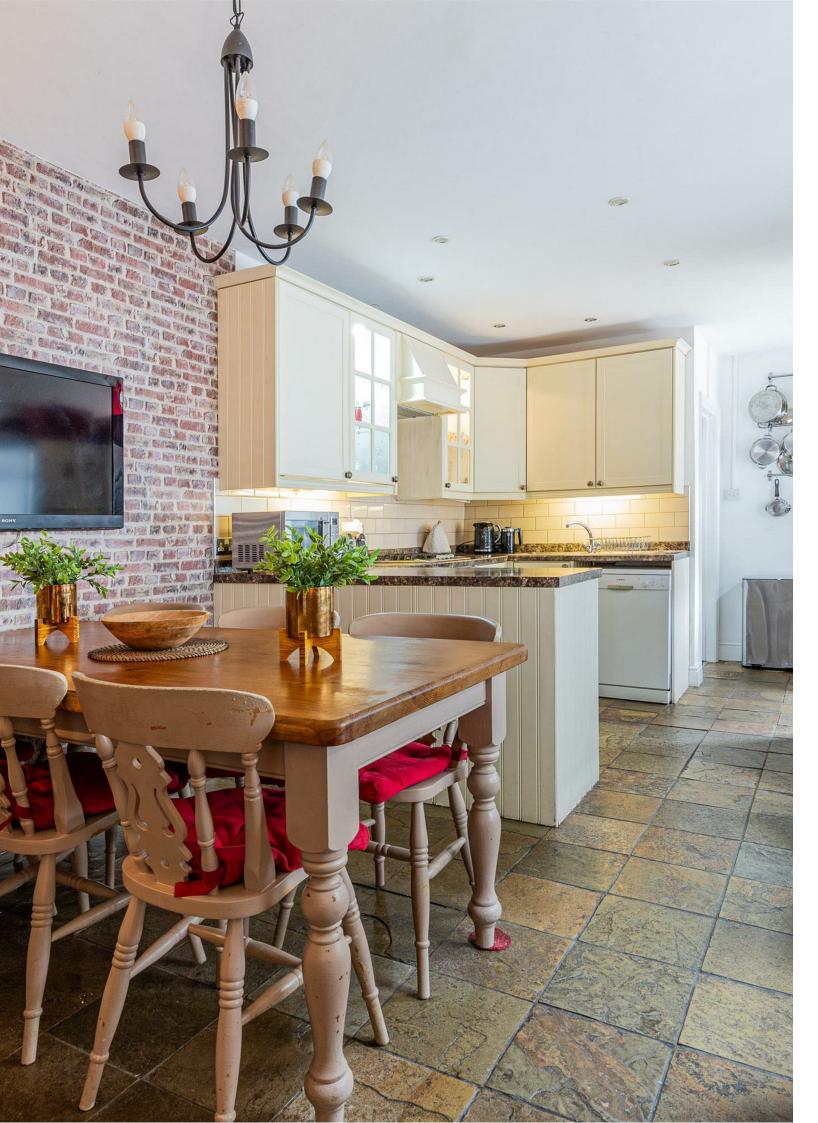

## HALL

LOUNGE DINER 6.83m x 8.43m (22'5" x 27'8")

KITCHEN DINER 6.55m x 7.29m (21'6" x 23'11")

UTILITY ROOM

SHOWER ROOM 2.84m x 1.37m (9'4" x 4'6")

LANDING

FRONT BEDROOM 4.80m x 4.34m (15'9" x 14'3")

MIDDLE BEDROOM 3.10m x 3.81m (10'2" x 12'6")

## **CLAUDE ROAD**

ROATH, CF24 3QD - £475,000

A super sized and impressive 5 BEDROOM period house for sale in the heart of Roath. The property is spread over three floors and has a spacious and versatile layout, ideal for any growing family. Benefiting from an impressive entrance hall, through lounge diner, kitchen diner, utility room, shower room all to the ground floor. Upstairs there are Five great sized double bedrooms, and spacious bathroom. Outside there is a well maintained sunny garden with storage sheds. Located just off Albany Road, you are well placed for a selection of High streets, and parks, as well as a short walk to Cardiff city centre.