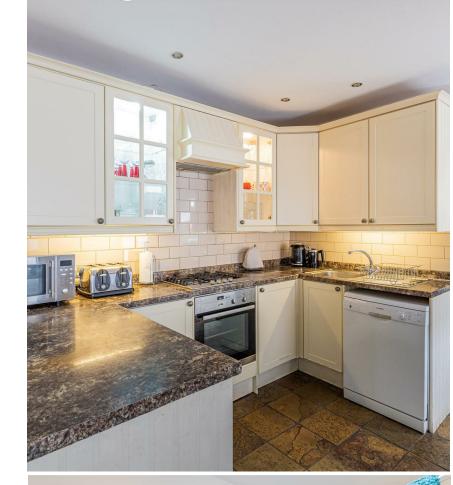

## HALL

LOUNGE DINER 6.83m x 8.43m (22'5" x 27'8")

KITCHEN DINER 6.55m x 7.29m (21'6" x 23'11")

UTILITY ROOM

SHOWER ROOM 2.84m x 1.37m (9'4" x 4'6")

LANDING

FRONT BEDROOM 4.80m x 4.34m (15'9" x 14'3")

MIDDLE BEDROOM 3.10m x 3.81m (10'2" x 12'6")