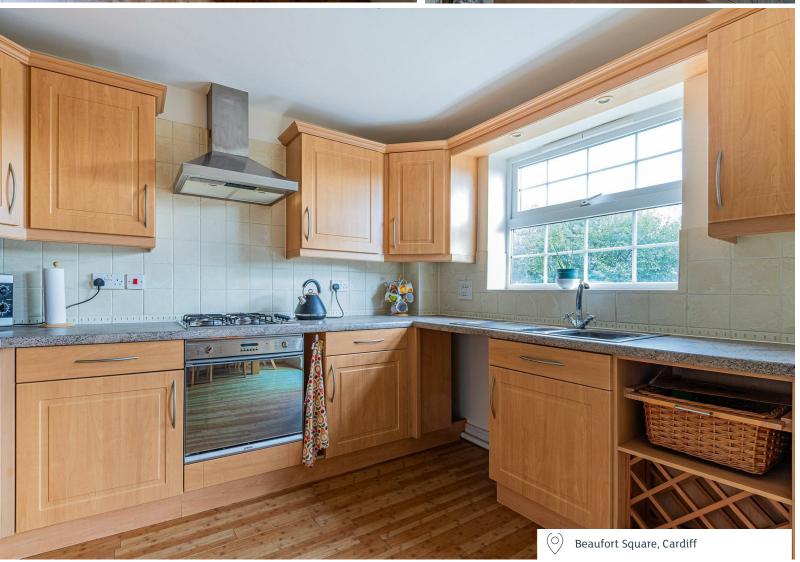

LAUNDRY ROOM

1.68m x 3.20m (5'6" x 10'6")

0.74m x 0.64m (2'5" x 2'1")

SHOWER ROOM 0.97m x 2.46m (3'2" x 8'1")

STAIRS TO FIRST FLOOR

KITCHEN 2.36m x 3.20m (7'9" x 10'6")

DINING ROOM 2.57m x 3.20m (8'5" x 10'6")