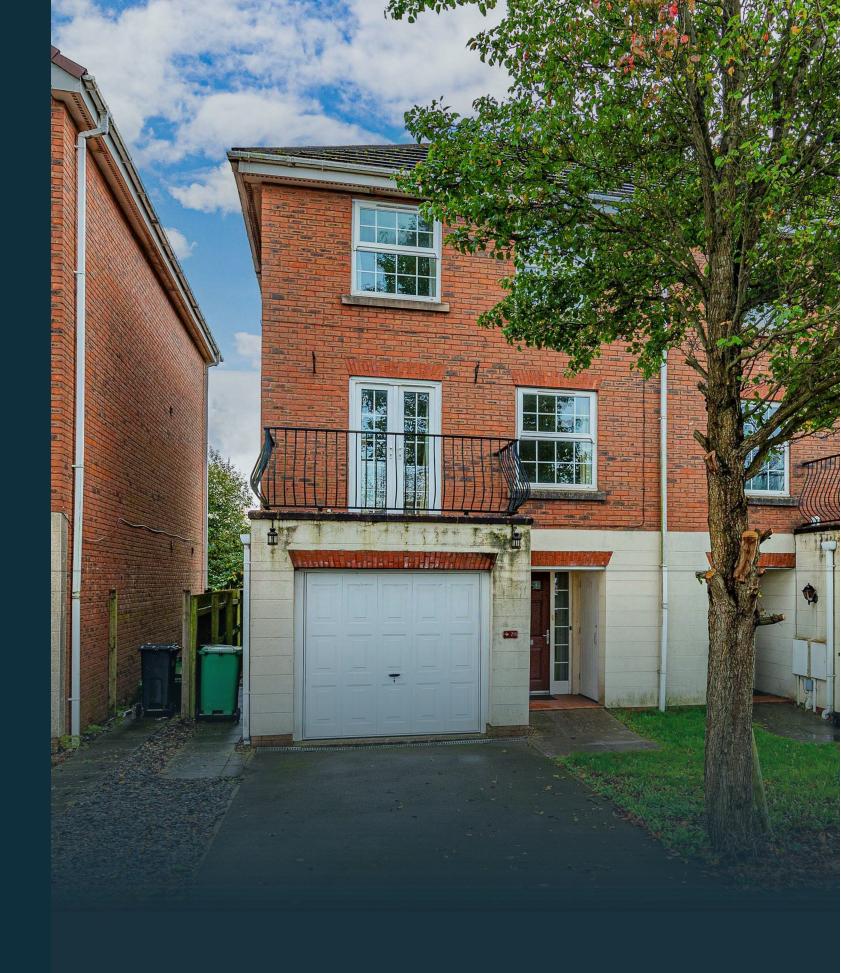

BATHROOM 2.01m x 1.88m (6'7" x 6'2")

**TENURE** Freehold - This to be confirmed with your legal representative.

COUNCIL TAX
Band F

PENGAM GREEN, CF24 2UA -£300,000

Jeffrey Ross are pleased to bring to the market this spacious 3/4 bedroom, three story end terrace home. The property comprises of entrance hall, ground floor shower room, utility room and sitting room / study / fourth bedroom to the ground floor as well as integral garage access. To the first floor there is a spacious lounge with french doors opening onto a balcony where you could put bistro table and chairs over looking an open green space. To the second floor there are three bedrooms, one with en-suite and a family bathroom. outside there is an enclosed rear garden and parking to the front as well as a storage unit. storage unit.

Situated within close proximity to Cardiff City centre and access to the A48 / M4.

see below JR VR Tour

https://youriguide.com/28\_beaufort\_square\_splott\_crf\_

**PROPERTY SPECIALIST** Mrs Amanda Trinder amanda@jeffreyross.co.uk Senior valuer