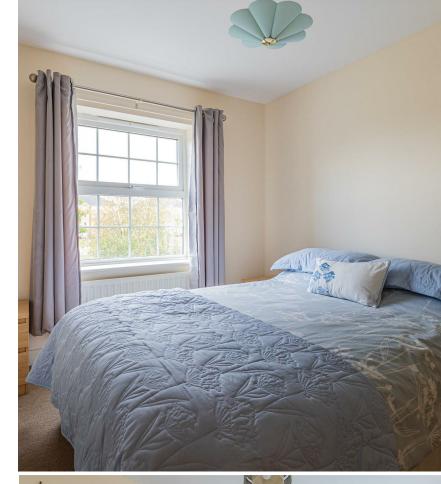

LOUNGE 4.95m x 3.73m (16'3" x 12'3")

STAIRS LEADING TO SECOND FLOOR

BEDROOM ONE 3.25m x 3.23m (10'8" x 10'7")

EN-SUITE 1.60m x 3.25m (5'3" x 10'8")

BEDROOM TWO 2.29m x 3.71m (7'6" x 12'2")

BEDROOM THREE 2.59m x 3.12m (8'6" x 10'3")