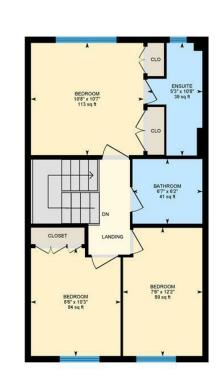

LOUNGE 4.95m x 3.73m (16'3" x 12'3")

STAIRS LEADING TO SECOND FLOOR

BEDROOM ONE 3.25m x 3.23m (10'8" x 10'7")

EN-SUITE 1.60m x 3.25m (5'3" x 10'8")

BEDROOM TWO 2.29m x 3.71m (7'6" x 12'2")

BEDROOM THREE 2.59m x 3.12m (8'6" x 10'3")

BATHROOM 2.01m x 1.88m (6'7" x 6'2")

**TENURE** Freehold - This to be confirmed with your legal representative.

COUNCIL TAX
Band F

PENGAM GREEN, CF24 2UA -£300,000

Jeffrey Ross are pleased to bring to the market this spacious 3/4 bedroom, three story end terrace home. The property comprises of entrance hall, ground floor shower room, utility room and sitting room / study / fourth bedroom to the ground floor as well as integral garage access. To the first floor there is a spacious lounge with french doors opening onto a balcony where you could put bistro table and chairs over looking an open green space. To the second floor there are three bedrooms, one with en-suite and a family bathroom. outside there is an enclosed rear garden and parking to the front as well as a storage unit. storage unit.