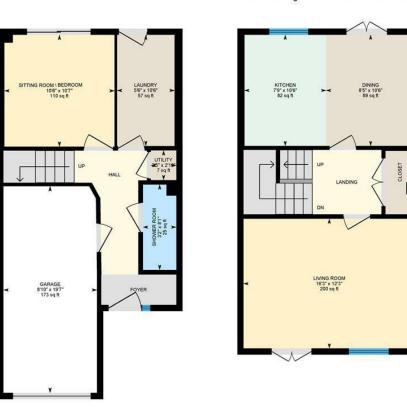

CARDIFF'S HOME FOR

STYLISH SALES

& LETTINGS

BEAUFORT SQUARE

JeffreyRoss

**ENTRANCE HALL** 

INTEGRAL GARAGE 2.69m x 5.97m (8'10" x 19'7")

SITTING ROOM / STUDY / BEDROOM FOUR 3.20m x 3.23m (10'6" x 10'7")

LAUNDRY ROOM

1.68m x 3.20m (5'6" x 10'6")

0.74m x 0.64m (2'5" x 2'1")

SHOWER ROOM 0.97m x 2.46m (3'2" x 8'1")

STAIRS TO FIRST FLOOR

KITCHEN 2.36m x 3.20m (7'9" x 10'6")

DINING ROOM 2.57m x 3.20m (8'5" x 10'6")

LOUNGE 4.95m x 3.73m (16'3" x 12'3")

STAIRS LEADING TO SECOND FLOOR

BEDROOM ONE 3.25m x 3.23m (10'8" x 10'7")

EN-SUITE 1.60m x 3.25m (5'3" x 10'8")

BEDROOM TWO 2.29m x 3.71m (7'6" x 12'2")

BEDROOM THREE 2.59m x 3.12m (8'6" x 10'3")

BATHROOM 2.01m x 1.88m (6'7" x 6'2")

**TENURE** Freehold - This to be confirmed with your legal representative.

COUNCIL TAX
Band F

PENGAM GREEN, CF24 2UA -£300,000

Jeffrey Ross are pleased to bring to the market this spacious 3/4 bedroom, three story end terrace home. The property comprises of entrance hall, ground floor shower room, utility room and sitting room / study / fourth bedroom to the ground floor as well as integral garage access. To the first floor there is a spacious lounge with french doors opening onto a balcony where you could put bistro table and chairs over looking an open green space. To the second floor there are three bedrooms, one with en-suite and a family bathroom. outside there is an enclosed rear garden and parking to the front as well as a storage unit. storage unit.

## Beaufort Square, Splott, CRF

Main Building: Total Interior Area 1272.95 sq ft

nd Floor

BiGUIDE

Ground Floor 1st Floor

White regions are excluded from total floor area in iGUIDE floor plans. All room dimensions and floor areas must be considered approximate and are subject to independent verification.