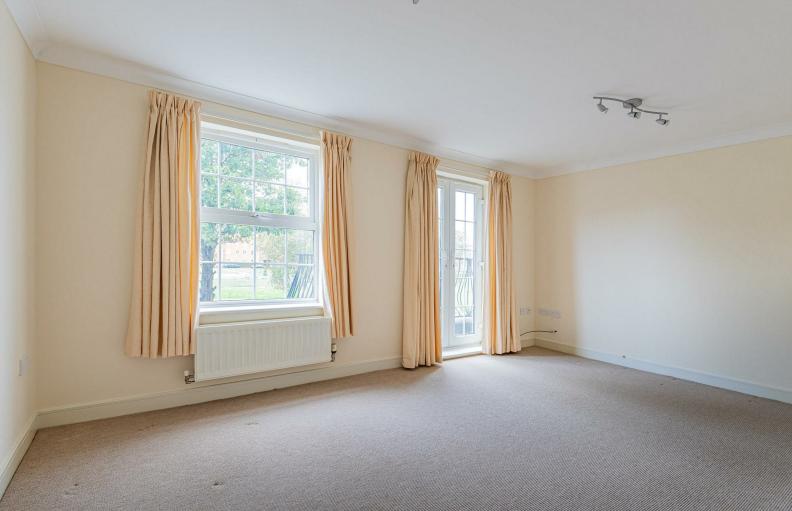

LOUNGE 4.95m x 3.73m (16'3" x 12'3")

STAIRS LEADING TO SECOND FLOOR

BEDROOM ONE 3.25m x 3.23m (10'8" x 10'7")

EN-SUITE 1.60m x 3.25m (5'3" x 10'8")

BEDROOM TWO 2.29m x 3.71m (7'6" x 12'2")

BEDROOM THREE 2.59m x 3.12m (8'6" x 10'3")