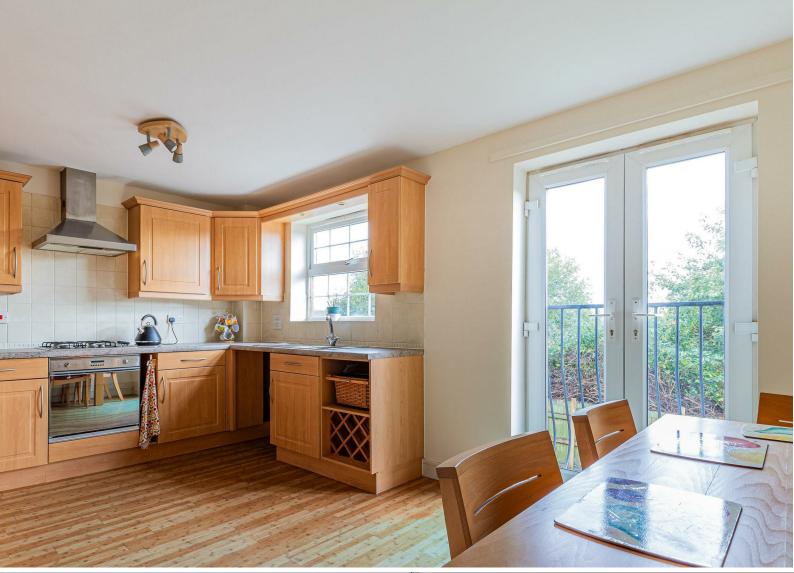

LAUNDRY ROOM

1.68m x 3.20m (5'6" x 10'6")

0.74m x 0.64m (2'5" x 2'1")

SHOWER ROOM 0.97m x 2.46m (3'2" x 8'1")

STAIRS TO FIRST FLOOR

KITCHEN 2.36m x 3.20m (7'9" x 10'6")

DINING ROOM 2.57m x 3.20m (8'5" x 10'6")

BATHROOM 2.01m x 1.88m (6'7" x 6'2")

**TENURE** Freehold - This to be confirmed with your legal representative.

COUNCIL TAX
Band F

PENGAM GREEN, CF24 2UA -£300,000

Jeffrey Ross are pleased to bring to the market this spacious 3/4 bedroom, three story end terrace home. The property comprises of entrance hall, ground floor shower room, utility room and sitting room / study / fourth bedroom to the ground floor as well as integral garage access. To the first floor there is a spacious lounge with french doors opening onto a balcony where you could put bistro table and chairs over looking an open green space. To the second floor there are three bedrooms, one with en-suite and a family bathroom. outside there is an enclosed rear garden and parking to the front as well as a storage unit. storage unit.