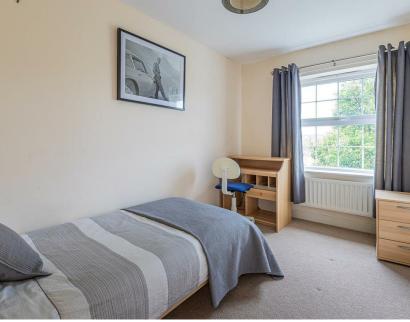

LOUNGE 4.95m x 3.73m (16'3" x 12'3")

STAIRS LEADING TO SECOND FLOOR

BEDROOM ONE 3.25m x 3.23m (10'8" x 10'7")

EN-SUITE 1.60m x 3.25m (5'3" x 10'8")

BEDROOM TWO 2.29m x 3.71m (7'6" x 12'2")

BEDROOM THREE 2.59m x 3.12m (8'6" x 10'3")