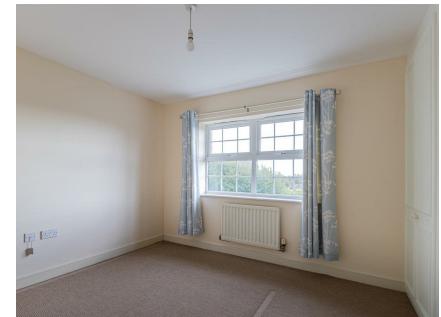

LOUNGE 4.95m x 3.73m (16'3" x 12'3")

STAIRS LEADING TO SECOND FLOOR

BEDROOM ONE 3.25m x 3.23m (10'8" x 10'7")

EN-SUITE 1.60m x 3.25m (5'3" x 10'8")

BEDROOM TWO 2.29m x 3.71m (7'6" x 12'2")

BEDROOM THREE 2.59m x 3.12m (8'6" x 10'3")