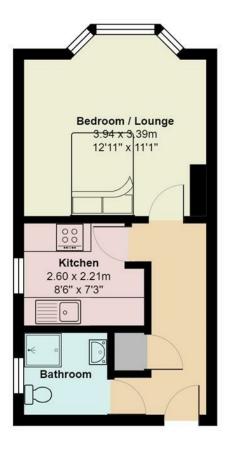

## Connaught Road, Roath

Total Area: 31.2 m<sup>2</sup> ... 336 ft<sup>2</sup> All measurements are approximate and for display purposes only