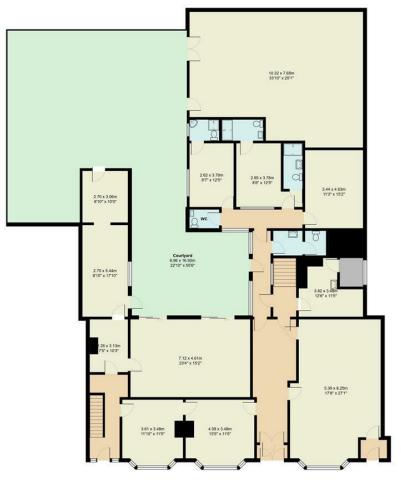

ity to acquire this extremely spacious commercial premises in a prime, central location that would be perfect for multi-usage and would make a prime administration centre or an ideal option in the healthcare sector. This substantial site is located over 2 floors and occupies circa 6300 square feet and offers a host of benefits to include: include:-

- 14 rooms
- Parking for up to 12 vehicles
   Segregated rooms which could offer multi-usage
   Just over 1 mile from Cardiff City Centre
   Two levels

- Set across a number of terraced houses

Flexible terms / spaces are available to please contact Jon at JeffreyRoss on 02920499680 or email jon@jeffreyross.co.uk if you have any queries.









PROPERTY **SPECIALIST** Jon Hooper-Nash jon@jeffreyross.co.uk Director



## Newport Road, Roath





Total Area: 604.7 m² ... 6509 ft² (excluding courtyard)