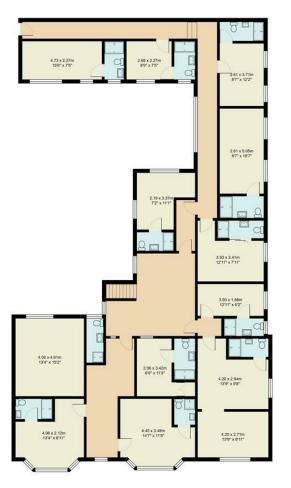

y to acquire this extremely spacious commercial premises in a prime, central location that would be perfect for multi-usage and would make a prime administration centre or an ideal option in the healthcare sector. This substantial site is located over 2 floors and occupies circa 6300 square feet and offers a host of benefits to include: include:-

- 14 rooms
- Parking for up to 12 vehicles
   Segregated rooms which could offer multi-usage
   Just over 1 mile from Cardiff City Centre
   Two levels

- Set across a number of terraced houses

Flexible terms / spaces are available to please contact Jon at JeffreyRoss on 02920499680 or email jon@jeffreyross.co.uk if you have any queries.









PROPERTY **SPECIALIST** Jon Hooper-Nash jon@jeffreyross.co.uk Director



## Newport Road, Roath





Total Area: 604.7 m² ... 6509 ft² (excluding courtyard)