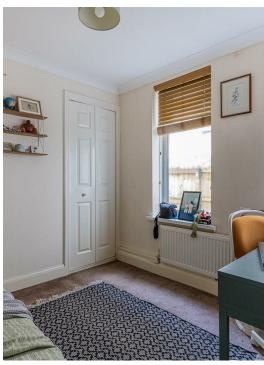

# BEDROOM

2.59m x 2.49m (8'6" x 8'2")

#### **REAR BEDROOM**

3.40m x 3.38m (11'2" x 11'1")