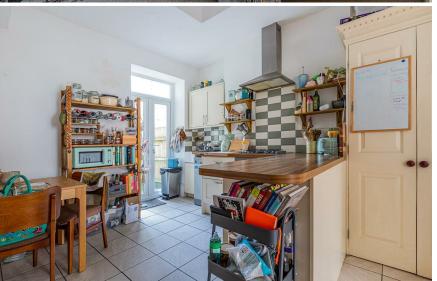

two bedrooms and two shower rooms, open plan kitchen living space. The property also benefits from its own private GARDEN.

Located a short walk to local parks such as Roath Park and Waterloo Gardens, as well as local high street such as Albany & Wellfield rd.



#### **INNER HALL**

#### LOUNGE

4.50m x 3.99m (14'9" x 13'1")

# KITCHEN DINER

3.71m x 3.20m (12'2" x 10'6")

# BEDROOM

2.59m x 2.49m (8'6" x 8'2")

### **SHOWER ROOM**

#### **REAR BEDROOM**

3.40m x 3.38m (11'2" x 11'1")

#### **REAR LOBBY / UTILITY**

**SHOWER ROOM** 

# **GARDEN**

#### **TENURE**

Leasehold with 189 years from 1st January 1998, but this is to be confirmed by your legal representative

#### **COUNCIL TAX**

Band - C

## SERVICE CHARGE

We have been informed there is no service charge or ground rent





















Ground Floor