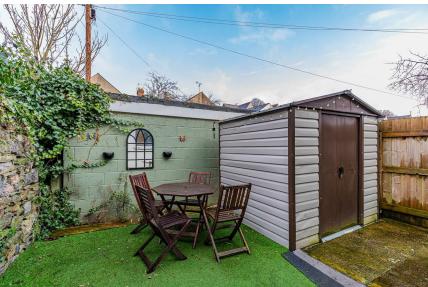

ith two bedrooms and two shower rooms, open plan kitchen living space. The property also benefits from its own private GARDEN.

Located a short walk to local parks such as Roath Park and Waterloo Gardens, as well as local high street such as Albany & Wellfield rd.



#### **INNER HALL**

#### LOUNGE

4.50m x 3.99m (14'9" x 13'1")

# KITCHEN DINER

3.71m x 3.20m (12'2" x 10'6")

# BEDROOM

2.59m x 2.49m (8'6" x 8'2")

### **SHOWER ROOM**

#### **REAR BEDROOM**

3.40m x 3.38m (11'2" x 11'1")

#### **REAR LOBBY / UTILITY**

**SHOWER ROOM** 

# **GARDEN**

#### **TENURE**

Leasehold with 189 years from 1st January 1998, but this is to be confirmed by your legal representative

#### **COUNCIL TAX**

Band - C

## SERVICE CHARGE

We have been informed there is no service charge or ground rent





















Ground Floor