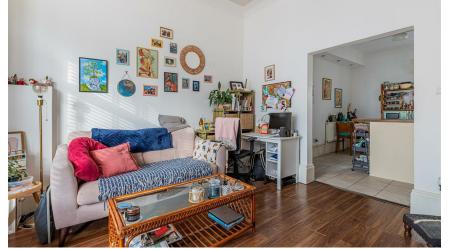

#### LOUNGE

4.50m x 3.99m (14'9" x 13'1")

# KITCHEN DINER

3.71m x 3.20m (12'2" x 10'6")