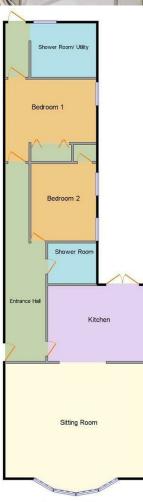

#### **INNER HALL**

#### LOUNGE

4.50m x 3.99m (14'9" x 13'1")

# KITCHEN DINER

3.71m x 3.20m (12'2" x 10'6")

# BEDROOM

2.59m x 2.49m (8'6" x 8'2")

### **SHOWER ROOM**

#### **REAR BEDROOM**

3.40m x 3.38m (11'2" x 11'1")

#### **REAR LOBBY / UTILITY**

**SHOWER ROOM** 

# **GARDEN**