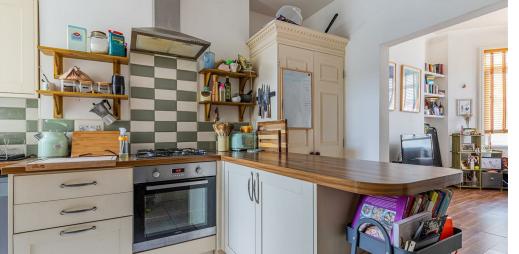

o bedrooms and two shower rooms, open plan kitchen living space. The property also benefits from its own private GARDEN.

Located a short walk to local parks such as Roath Park and Waterloo Gardens, as well as local high street such as Albany & Wellfield rd.



#### **INNER HALL**

#### LOUNGE

4.50m x 3.99m (14'9" x 13'1")

# KITCHEN DINER

3.71m x 3.20m (12'2" x 10'6")

# BEDROOM

2.59m x 2.49m (8'6" x 8'2")

### **SHOWER ROOM**

#### **REAR BEDROOM**

3.40m x 3.38m (11'2" x 11'1")

#### **REAR LOBBY / UTILITY**

**SHOWER ROOM** 

# **GARDEN**

#### **TENURE**

Leasehold with 189 years from 1st January 1998, but this is to be confirmed by your legal representative

#### **COUNCIL TAX**

Band - C

## SERVICE CHARGE

We have been informed there is no service charge or ground rent





















Ground Floor