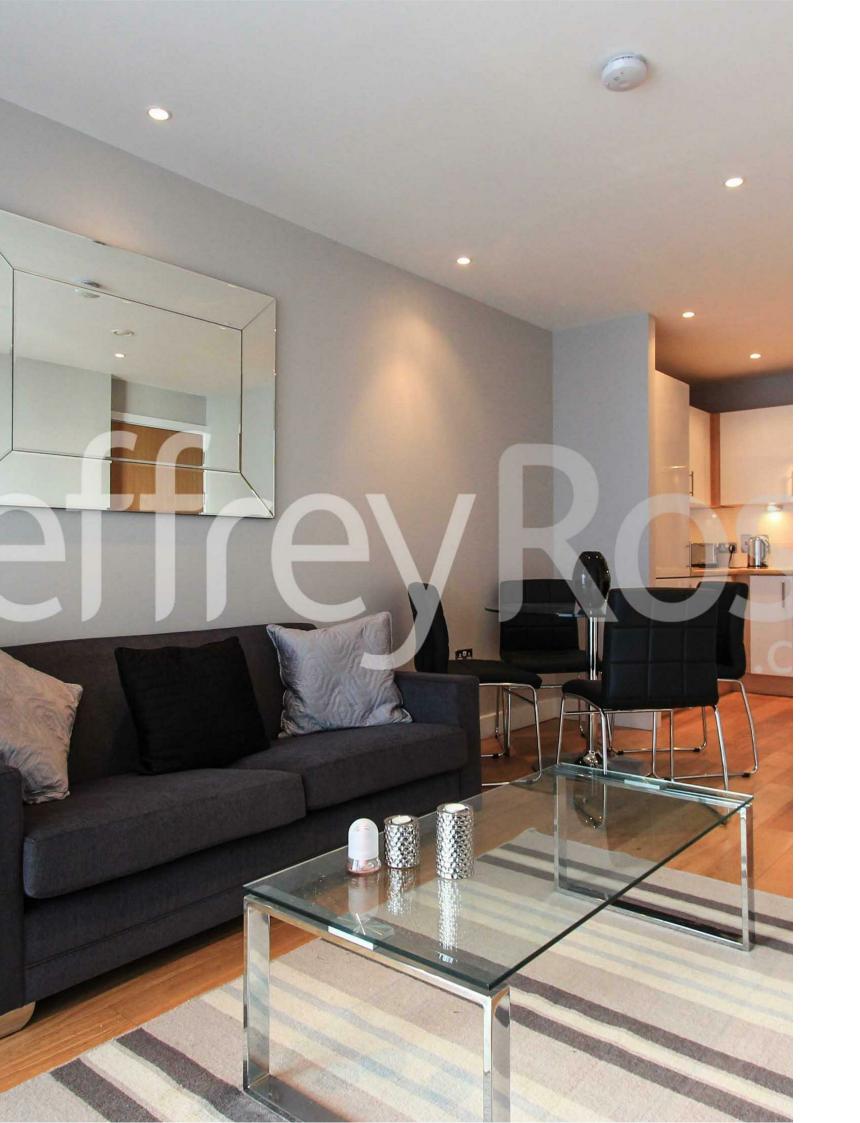

## **BUTE TERRACE**

CITY CENTRE, CF10 2FP - £1,150 **PCM** 

A modern one bedroom property that has been A modern one bedroom property that has been refurbished to an excellent standard. The property is furnished and is situated in the heart of the City Centre in the ever popular Meridian Plaza development, directly opposite John Lewis, the Hayes and just a 5 minute walk to Cardiff Central Train Station. The apartment briefly comprises of large lounge, modern fully fitted kitchen including a dishwasher, one double bedroom with fitted wardrobes, stylish bathroom with a shower and underfloor heating. underfloor heating.