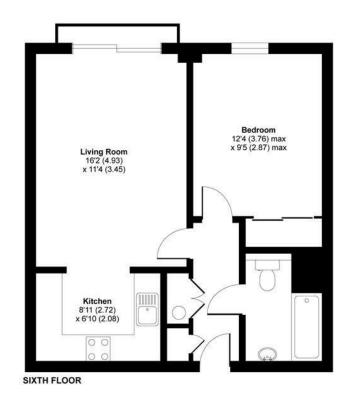

## 48 Meridian Plaza, Bute Terrace, Cardiff, CF10

APPROX. GROSS INTERNAL FLOOR AREA 509 SQ FT 47.3 SQ METRES

Whilst every attempt has been made to ensure the accuracy of the floor plan contained here, measurements of doors, windows and rooms are approximate and no responsibility is taken for any error, omission or misstatement. These plans are for representation purposes only as defined by RICS Code of Measuring Practice and should be used as such by any prospective purchaser. Specifically no guarantee is given on the total square footage of the property if quoted on this plan. Any figure given is for initial guidance only and should not be relied on as a basis of valuation.