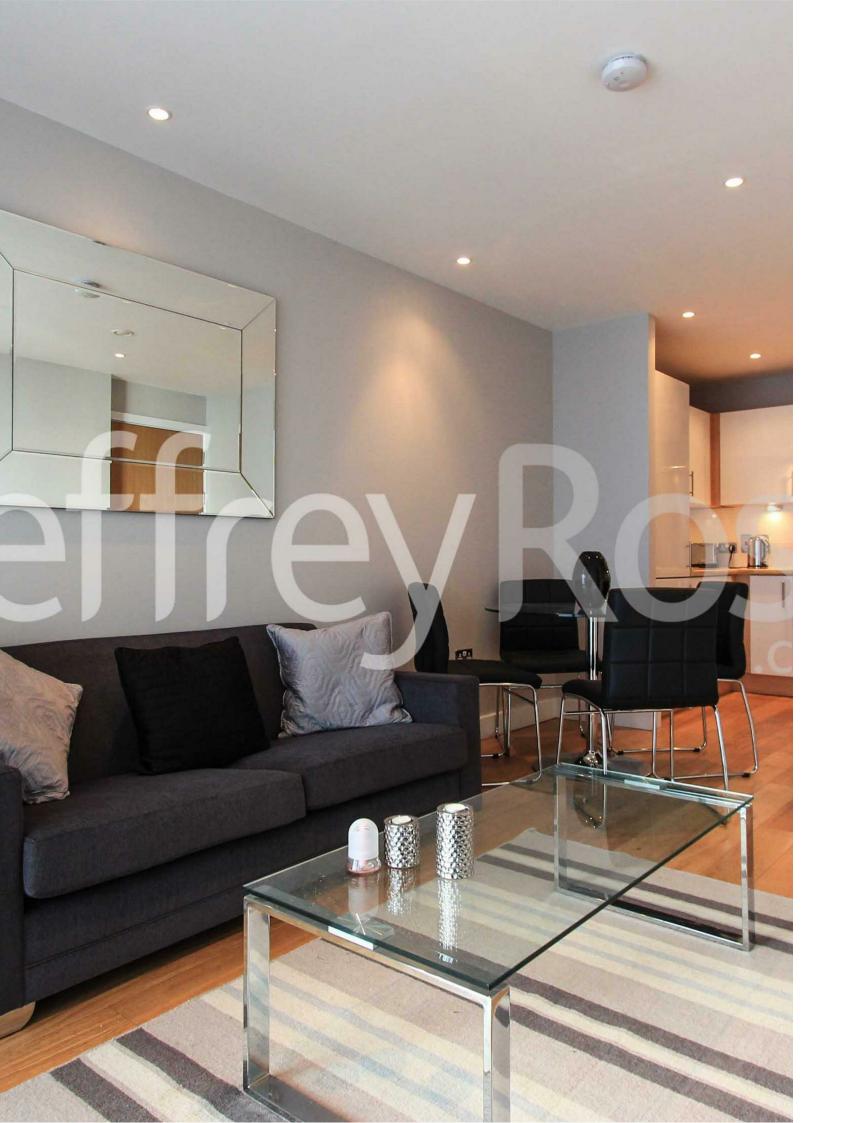

## **BUTE TERRACE**

CITY CENTRE, CF10 2FQ - £1,150 PCM

A modern furnished luxury apartment in the heart of the City Centre, in the popular development Meridian Plaza. The property has been recently refurbished to an excellent standard. The apartment briefly comprises of a large open-plan living / dining room, large lounge, modern fully fitted kitchen including a dishwasher, one large double bedroom with fitted wardrobes, a bathroom with a shower and underfloor heating. Parking options available \*\*\*

\*Photographs of this property are for illustrative purposes only\*

EPC RATING of C. COUNCIL TAX BAND of D.

A holding fee of one weeks' rent will be payable to secure the dwelling. This will be deducted from the final balance payable upon moving into the dwelling, subject to a successful application. Jeffrey Ross Limited reserves the right to retain this payment should the applicant have provided false or misleading information at the time of applying for the dwelling or failed to take reasonable steps to enter into the Standard Occupation Contract.