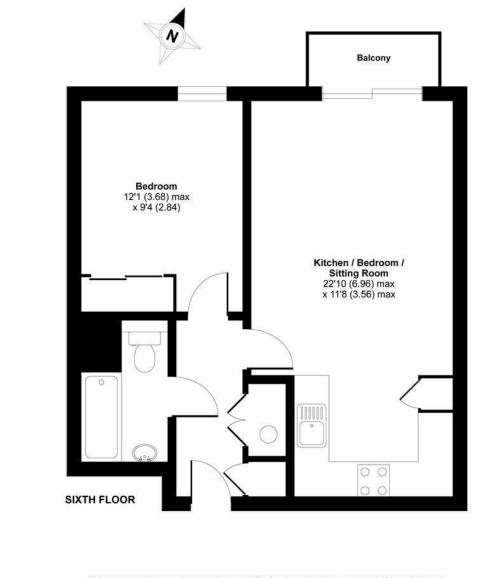

## 58 Meridian Plaza, Bute Terrace, Cardiff, CF10

APPROX. GROSS INTERNAL FLOOR AREA 479 SQ FT 44.4 SQ METRES

Whilst every attempt has been made to ensure the accuracy of the floor plan contained here, measurements of doors, windows and rooms are approximate and no responsibility is taken for any error, omission or misstatement. These plans are for representation purposes only as defined by RICS Code of Measuring Practice and should be used as such by any prospective purchaser. Specifically no guarantee is given on the total square footage of the properly if quoted on this plan. Any figure given is for initial guidance only and should not be relied on as a basis of valuation.