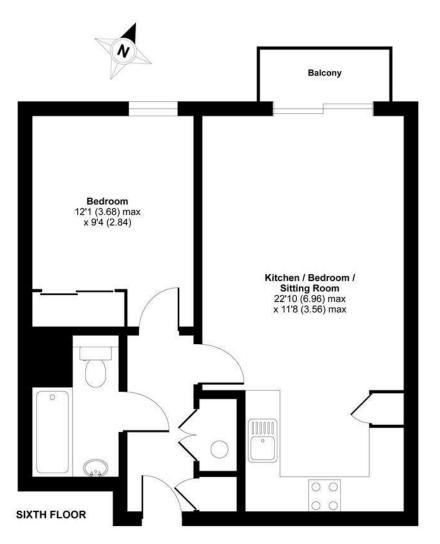

### 58 Meridian Plaza, Bute Terrace, Cardiff, CF10

APPROX. GROSS INTERNAL FLOOR AREA 479 SQ FT 44.4 SQ METRES

Whilst every attempt has been made to ensure the accuracy of the floor plan contained here, measurements of doors, windows and rooms are approximate and no responsibility is taken for any error, omission or misstatement. These plans are for representation purposes only as defined by RICS Code of Measuring Practice and should be used as such by any prospective purchaser. Specifically no guarantee is given on the total square footage of the property if quoted on this plan. Any figure given is for initial guidance only and should not be relied on as a basis of valuation. Copyright nichecom.co.uk 2015 Produced for Delph Property Group REF : 59482