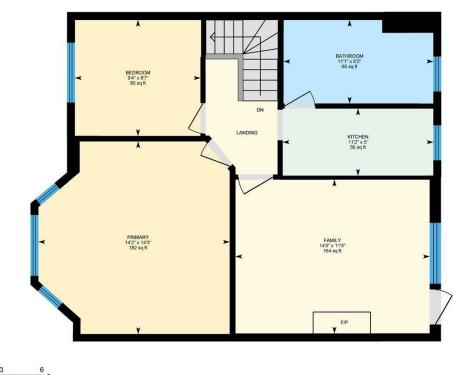

## Marlborough Rd, Roath, CRF

1st Floor Flat Interior Area 634.31 sq ft

**Energy Efficiency Rating** 

Very energy efficient - lower running costs

В

Not energy efficient - higher running costs

**England & Wales** 