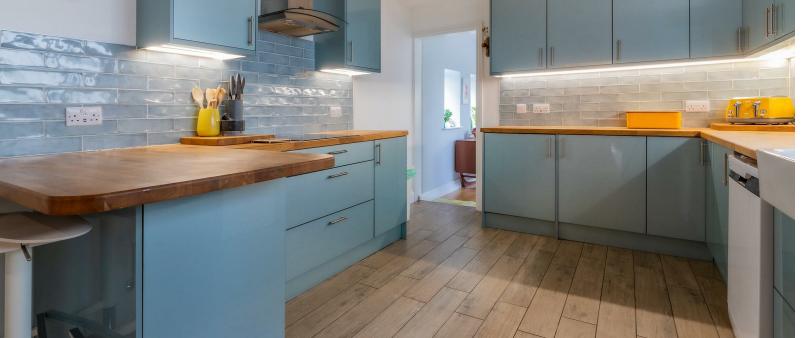

STYLISH SALES & LETTINGS

PARTRIDGE ROAD

JeffreyRoss

**ENTRANCE HALL** 

LOUNGE 5.54m x 3.89m (18'2" x 12'9")

1.88m x 1.73m (6'2" x 5'8")

UTILITY ROOM 3.43m x 2.46m (11'3" x 8'1")

KITCHEN 3.23m x 4.72m (10'7" x 15'6")