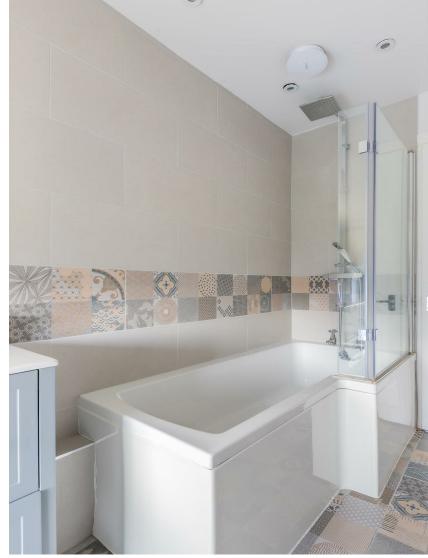

SHOWER ROOM 2.13m x 2.51m (7' x 8'3")

STAIRWAY LEADING TO

BEDROOM FOUR 3.28m 3.96m (10'9" 13')

BEDROOM FIVE 3.53m x 4.01m (11'7" x 13'2")

BATHROOM 2.08m x 3.00m (6'10" x 9'10")