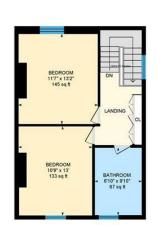

FAMILY ROOM 3.28m x 2.64m (10'9" x 8'8")

DINING ROOM 3.28m x 1.88m (10'9" x 6'2")

LANDING

BEDROOM ONE 5.49m x 3.94m (18' x 12'11")

BEDROOM TWO 3.53m x 3.99m (11'7" x 13'1")

BEDROOM THREE 3.20m x 2.03m (10'6" x 6'8")

SHOWER ROOM 2.13m x 2.51m (7' x 8'3")

STAIRWAY LEADING TO

BEDROOM FOUR 3.28m 3.96m (10'9" 13')

BEDROOM FIVE 3.53m x 4.01m (11'7" x 13'2")

BATHROOM 2.08m x 3.00m (6'10" x 9'10")