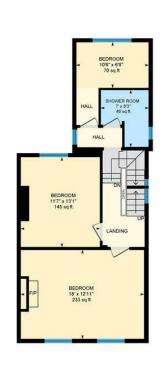

FAMILY ROOM 3.28m x 2.64m (10'9" x 8'8")

DINING ROOM 3.28m x 1.88m (10'9" x 6'2")

LANDING

BEDROOM ONE 5.49m x 3.94m (18' x 12'11")

BEDROOM TWO 3.53m x 3.99m (11'7" x 13'1")

BEDROOM THREE 3.20m x 2.03m (10'6" x 6'8")

SHOWER ROOM 2.13m x 2.51m (7' x 8'3")

STAIRWAY LEADING TO

BEDROOM FOUR 3.28m 3.96m (10'9" 13')

BEDROOM FIVE 3.53m x 4.01m (11'7" x 13'2")

BATHROOM 2.08m x 3.00m (6'10" x 9'10")