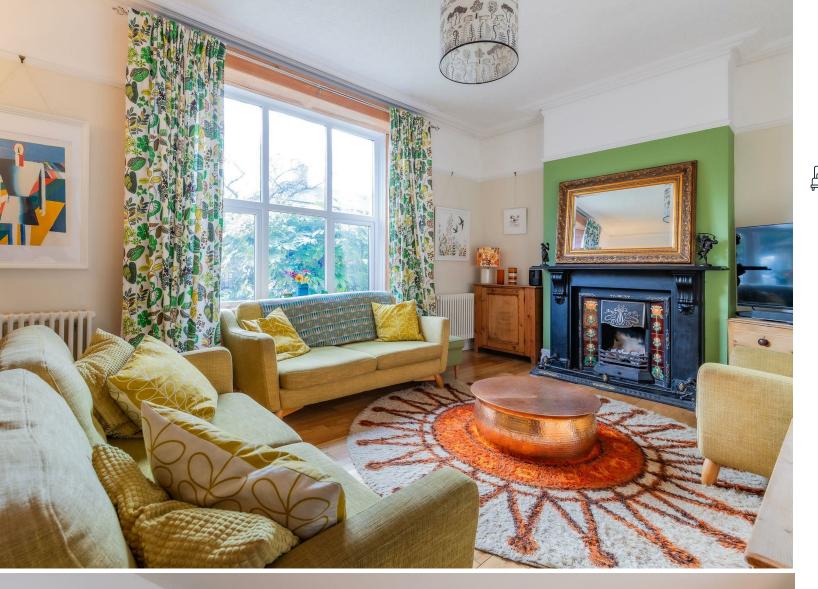

STYLISH SALES & LETTINGS

PARTRIDGE ROAD

JeffreyRoss

**ENTRANCE HALL** 

LOUNGE 5.54m x 3.89m (18'2" x 12'9")

1.88m x 1.73m (6'2" x 5'8")

UTILITY ROOM 3.43m x 2.46m (11'3" x 8'1")

KITCHEN 3.23m x 4.72m (10'7" x 15'6")

## PARTRIDGE ROAD

ROATH, CF24 3QX - £570,000

\*\*\* Asking price £570,000 \*\*\* Jeffrey Ross are pleased to bring to the market this immaculate three story, five bedroom period home within walking distance to Cardiff City Centre. The property benefits from entrance hall, lounge, modern kitchen, family / dining room, utility room and w.c to the ground floor and to the first floor there are three bedrooms and a modern shower room, to the second floor there is an additional two bedrooms and a modern family bathroom. Outside there is an enclosed rear garden with patio and lawn. This home has been lovingly restored throughout by the current owners to a very high standard.