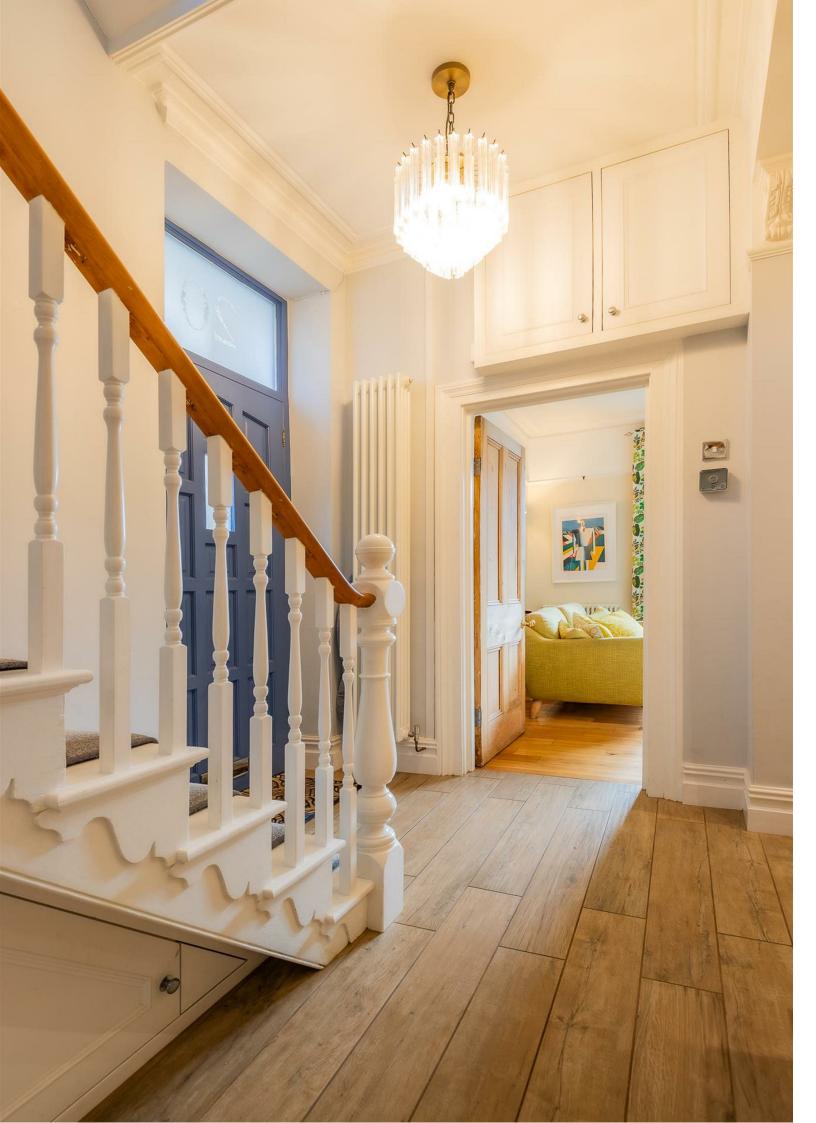

STYLISH SALES & LETTINGS

PARTRIDGE ROAD

JeffreyRoss

**ENTRANCE HALL** 

LOUNGE 5.54m x 3.89m (18'2" x 12'9")

1.88m x 1.73m (6'2" x 5'8")

UTILITY ROOM 3.43m x 2.46m (11'3" x 8'1")

KITCHEN 3.23m x 4.72m (10'7" x 15'6")