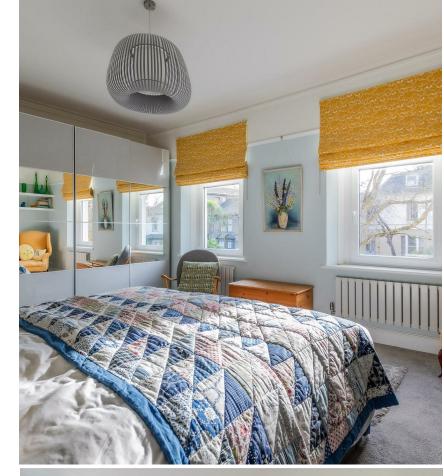

FAMILY ROOM 3.28m x 2.64m (10'9" x 8'8")

DINING ROOM 3.28m x 1.88m (10'9" x 6'2")

LANDING

BEDROOM ONE 5.49m x 3.94m (18' x 12'11")

BEDROOM TWO 3.53m x 3.99m (11'7" x 13'1")

BEDROOM THREE 3.20m x 2.03m (10'6" x 6'8")