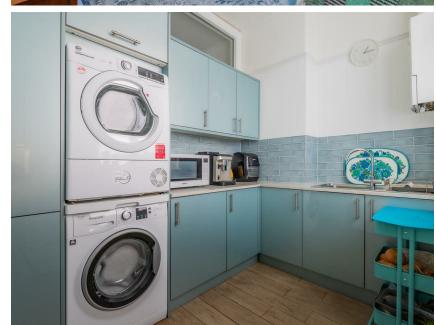

STYLISH SALES & LETTINGS

PARTRIDGE ROAD

JeffreyRoss

**ENTRANCE HALL** 

LOUNGE 5.54m x 3.89m (18'2" x 12'9")

1.88m x 1.73m (6'2" x 5'8")

UTILITY ROOM 3.43m x 2.46m (11'3" x 8'1")

KITCHEN 3.23m x 4.72m (10'7" x 15'6")

## PARTRIDGE ROAD

ROATH, CF24 3QX - £570,000

\*\*\* Asking price £570,000 \*\*\* Jeffrey Ross are pleased to bring to the market this immaculate three story, five bedroom period home within walking distance to Cardiff City Centre. The property benefits from entrance hall, lounge, modern kitchen, family / dining room, utility room and w.c to the ground floor and to the first floor there are three bedrooms and a modern shower room, to the second floor there is an additional two bedrooms and a modern family bathroom. Outside there is an enclosed rear garden with patio and lawn. This home has been lovingly restored throughout by the current owners to a very high standard.