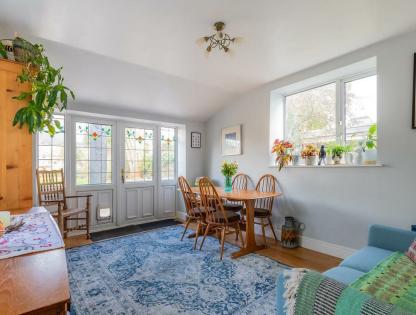

FAMILY ROOM 3.28m x 2.64m (10'9" x 8'8")

DINING ROOM 3.28m x 1.88m (10'9" x 6'2")

LANDING

BEDROOM ONE 5.49m x 3.94m (18' x 12'11")

BEDROOM TWO 3.53m x 3.99m (11'7" x 13'1")

BEDROOM THREE 3.20m x 2.03m (10'6" x 6'8")

## PARTRIDGE ROAD

ROATH, CF24 3QX - £570,000

\*\*\* Asking price £570,000 \*\*\* Jeffrey Ross are pleased to bring to the market this immaculate three story, five bedroom period home within walking distance to Cardiff City Centre. The property benefits from entrance hall, lounge, modern kitchen, family / dining room, utility room and w.c to the ground floor and to the first floor there are three bedrooms and a modern shower room, to the second floor there is an additional two bedrooms and a modern family bathroom. Outside there is an enclosed rear garden with patio and lawn. This home has been lovingly restored throughout by the current owners to a very high standard.