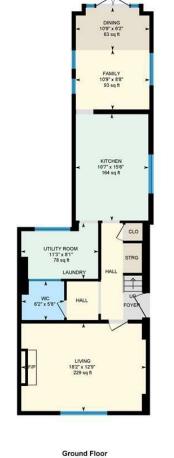

STYLISH SALES & LETTINGS

PARTRIDGE ROAD

JeffreyRoss

**ENTRANCE HALL** 

LOUNGE 5.54m x 3.89m (18'2" x 12'9")

1.88m x 1.73m (6'2" x 5'8")

UTILITY ROOM 3.43m x 2.46m (11'3" x 8'1")

KITCHEN 3.23m x 4.72m (10'7" x 15'6")

FAMILY ROOM 3.28m x 2.64m (10'9" x 8'8")

DINING ROOM 3.28m x 1.88m (10'9" x 6'2")

LANDING

BEDROOM ONE 5.49m x 3.94m (18' x 12'11")

BEDROOM TWO 3.53m x 3.99m (11'7" x 13'1")

BEDROOM THREE 3.20m x 2.03m (10'6" x 6'8")