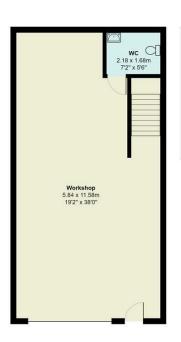

(s) 0 bathroom(s) 1037.00 sq ft

In a row of 6 units is this two-storey industrial/trade unit extending to 1037sqft approx. with yard to the front in an excellent transport location for Cardiff.

The building itself a new build unit with a mezzanine 1st floor with kitchenette and roller shutter door access to the private parking/yard and further communal access.

The building was designed with a full height warehouse space with further storage under a mezzanine office area.

The property further briefly comprises a secure side entrance door to the main body of the space and a ground floor WC.

Owner happy to consider multi-unit letting so please enquire for more information.











PROPERTY SPECIALIST

Jon Hooper-Nash jon@jeffreyross.co.uk

Director











## Seawall Road, Splott





Total Area: 96.3 m<sup>2</sup> ... 1037 ft<sup>2</sup>