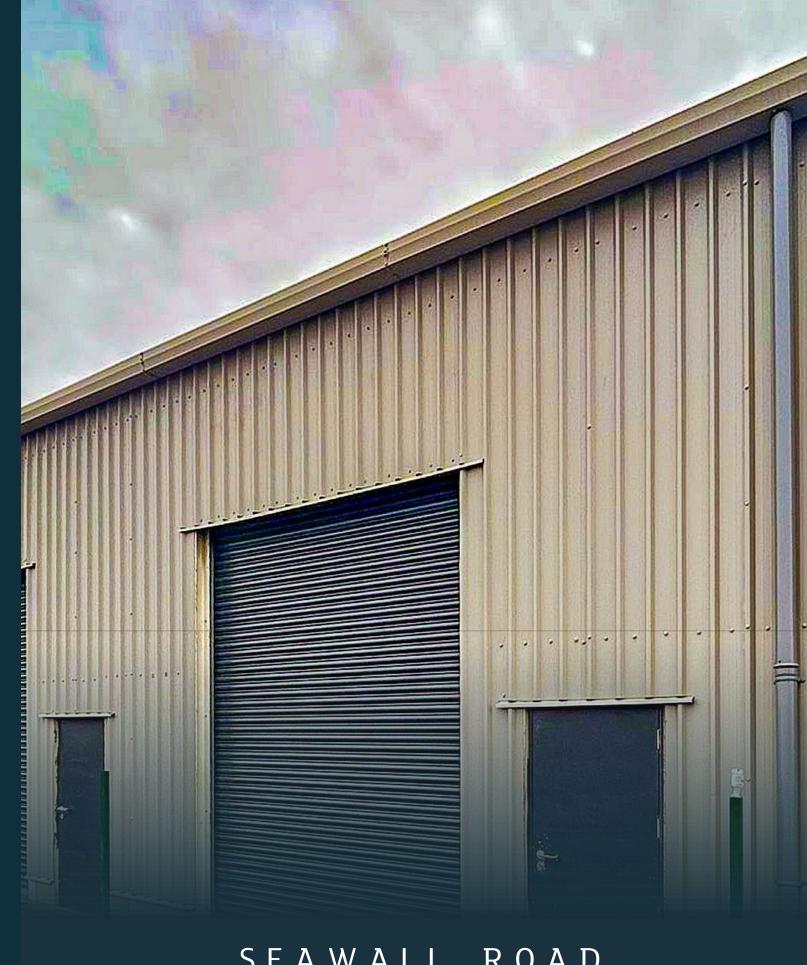

## **SEAWALL ROAD**

SPLOTT, CF24 5TH - £1,150 PCM PCM

0 bedroom(s) 0 bathroom(s) 1037.00 sq ft

In a row of 6 units is this two-storey industrial/trade unit extending to 1037sqft approx. with yard to the front in an excellent transport location for Cardiff.

The building itself a new build unit with a mezzanine 1st floor with kitchenette and roller shutter door access to the private parking/yard and further communal access.

The building was designed with a full height warehouse space with further storage under a mezzanine office area.