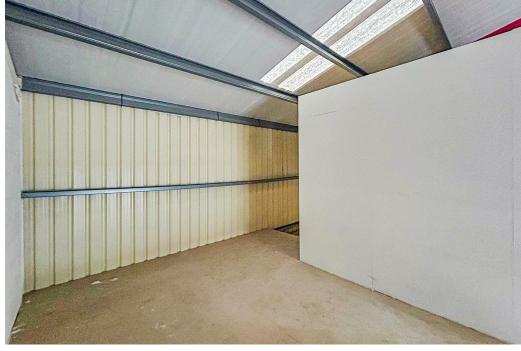

The building itself a new build unit with a mezzanine 1st floor with kitchenette and roller shutter door access to the private parking/yard and further communal access.

The building was designed with a full height warehouse space with further storage under a mezzanine office area.

The property further briefly comprises a secure side entrance door to the main body of the space and a ground floor WC.

Owner happy to consider multi-unit letting so please enquire for more information.