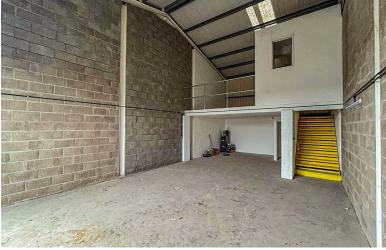

The building itself a new build unit with a mezzanine 1st floor with kitchenette and roller shutter door access to the private parking/yard and further communal access.

The building was designed with a full height warehouse space with further storage under a mezzanine office area.

The property further briefly comprises a secure side entrance door to the main body of the space and a ground floor WC.

Owner happy to consider multi-unit letting so please enquire for more information.