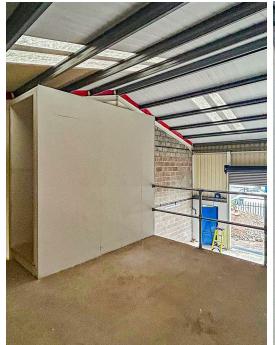

The building itself a new build unit with a mezzanine 1st floor with kitchenette and roller shutter door access to the private parking/yard and further communal access.

The building was designed with a full height warehouse space with further storage under a mezzanine office area.

The property further briefly comprises a secure side entrance door to the main body of the space and a ground floor WC.

Owner happy to consider multi-unit letting so please enquire for more information.