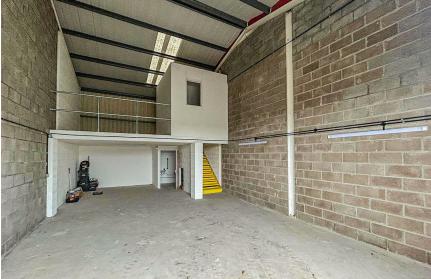

The building itself a new build unit with a mezzanine 1st floor with kitchenette and roller shutter door access to the private parking/yard and further communal access.

The building was designed with a full height warehouse space with further storage under a mezzanine office area.