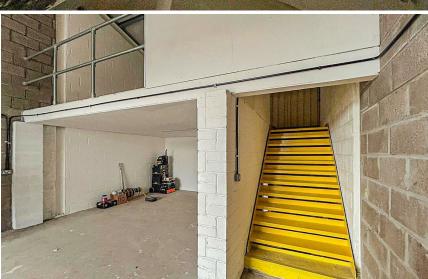

The building itself a new build unit with a mezzanine 1st floor with kitchenette and roller shutter door access to the private parking/yard and further communal access.

The building was designed with a full height warehouse space with further storage under a mezzanine office area.

The property further briefly comprises a secure side entrance door to the main body of the space and a ground floor WC.

Owner happy to consider multi-unit letting so please enquire for more information.