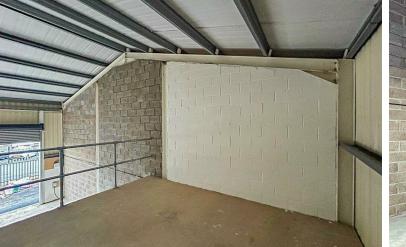

The building itself a new build unit with a mezzanine 1st floor with kitchenette and roller shutter door access to the private parking/yard and further communal access.

The building was designed with a full height warehouse space with further storage under a mezzanine office area.