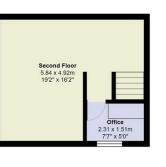

) 0 bathroom(s) 1037.00 sq ft

In a row of 6 units is this two-storey industrial/trade unit extending to 1037sqft approx. with yard to the front in an excellent transport location for Cardiff.

The building itself a new build unit with a mezzanine 1st floor with kitchenette and roller shutter door access to the private parking/yard and further communal access.

The building was designed with a full height warehouse space with further storage under a mezzanine office area.

The property further briefly comprises a secure side entrance door to the main body of the space and a ground floor WC.

Owner happy to consider multi-unit letting so please enquire for more information.











PROPERTY SPECIALIST

Jon Hooper-Nash jon@jeffreyross.co.uk

Director











## Seawall Road, Splott





Total Area: 96.3 m<sup>2</sup> ... 1037 ft<sup>2</sup>