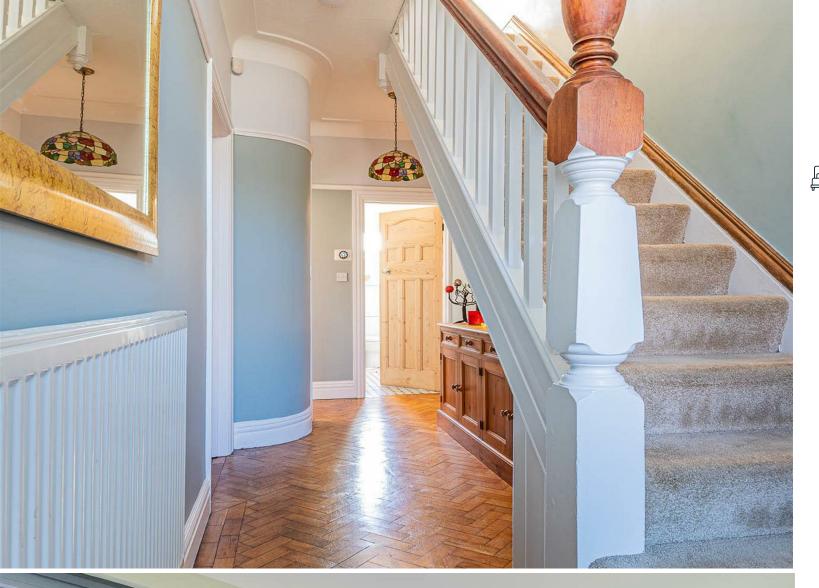

## **ENTRANCE HALL**

GROUND FLOOR W.C / UTILITY ROOM 1.35m x 2.62m (4'5" x 8'7")

3.91m x 5.36m (12'10" x 17'7")

SITTING / DINING ROOM 4.39m x 4.22m (14'5" x 13'10")

KITCHEN / BREAKFAST ROOM 2.49m x 7.77m (8'2" x 25'6")

## LANDING

BEDROOM ONE 3.81m x 5.36m (12'6" x 17'7")

BEDROOM TWO 3.81m x 4.17m (12'6" x 13'8")

BEDROOM THREE 1.98m x 2.34m (6'6" x 7'8")

FAMILY BATHROOM 1.96m x 3.05m (6'5" x 10')

BEDROOM FOUR / LOFT ROOM 4.57m x 5.56m (15' x 18'3")