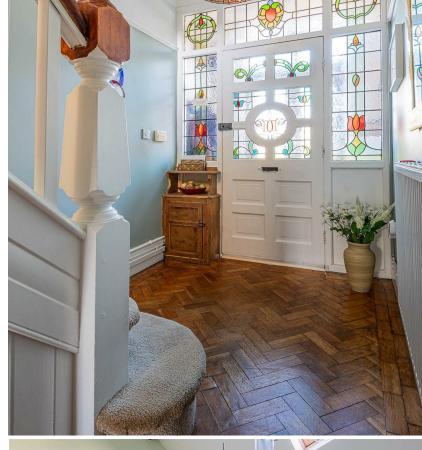

## **ENTRANCE HALL**

GROUND FLOOR W.C / UTILITY ROOM 1.35m x 2.62m (4'5" x 8'7")

3.91m x 5.36m (12'10" x 17'7")

SITTING / DINING ROOM 4.39m x 4.22m (14'5" x 13'10")

KITCHEN / BREAKFAST ROOM 2.49m x 7.77m (8'2" x 25'6")