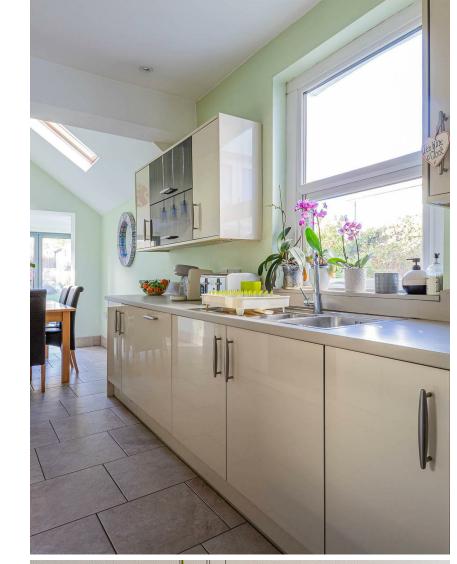

## **ENTRANCE HALL**

GROUND FLOOR W.C / UTILITY ROOM 1.35m x 2.62m (4'5" x 8'7")

3.91m x 5.36m (12'10" x 17'7")

SITTING / DINING ROOM 4.39m x 4.22m (14'5" x 13'10")

KITCHEN / BREAKFAST ROOM 2.49m x 7.77m (8'2" x 25'6")

\* Subject to availability \*

PENYLAN, CF23 9EX - £580,000

\*\*\* Guide price £580,000 - £590,000 \*\*\* Jeffrey Ross are pleased to bring to the market this immaculate four bedroom family home in Penylan. The property comprises of period entrance hall, good size lounge with wood burner and original features, sitting / dining room with additional wood burner, open plan kitchen / breakfast room with vaulted ceiling and Bifold doors onto the rear garden and Utility room / WC to the ground floor, to the first floor there are three bedrooms and a family bathroom, on the second floor there is a spacious loft conversion / bedroom with en-Suite shower room. Outside there is an enclosed south West facing rear garden with rear lane access and shed. The property also benefits from underfloor heating in the kitchen / dining / nook area.