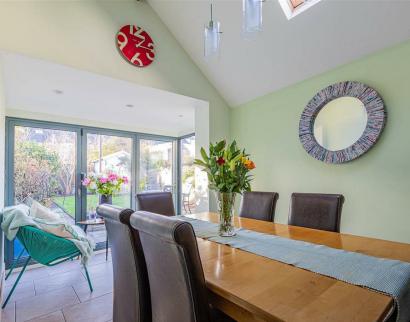

## **ENTRANCE HALL**

GROUND FLOOR W.C / UTILITY ROOM 1.35m x 2.62m (4'5" x 8'7")

3.91m x 5.36m (12'10" x 17'7")

SITTING / DINING ROOM 4.39m x 4.22m (14'5" x 13'10")

KITCHEN / BREAKFAST ROOM 2.49m x 7.77m (8'2" x 25'6")

\* Subject to availability \*

PENYLAN, CF23 9EX - £580,000

\*\*\* Guide price £580,000 - £590,000 \*\*\* Jeffrey Ross are pleased to bring to the market this immaculate four bedroom family home in Penylan. The property comprises of period entrance hall, good size lounge with wood burner and original features, sitting / dining room with additional wood burner, open plan kitchen / breakfast room with vaulted ceiling and Bifold doors onto the rear garden and Utility room / WC to the ground floor, to the first floor there are three bedrooms and a family bathroom, on the second floor there is a spacious loft conversion / bedroom with en-Suite shower room. Outside there is an enclosed south West facing rear garden with rear lane access and shed. The property also benefits from underfloor heating in the kitchen / dining / nook area.