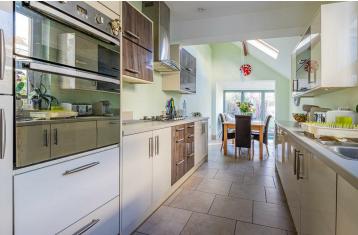

## **ENTRANCE HALL**

GROUND FLOOR W.C / UTILITY ROOM 1.35m x 2.62m (4'5" x 8'7")

3.91m x 5.36m (12'10" x 17'7")

SITTING / DINING ROOM 4.39m x 4.22m (14'5" x 13'10")

KITCHEN / BREAKFAST ROOM 2.49m x 7.77m (8'2" x 25'6")