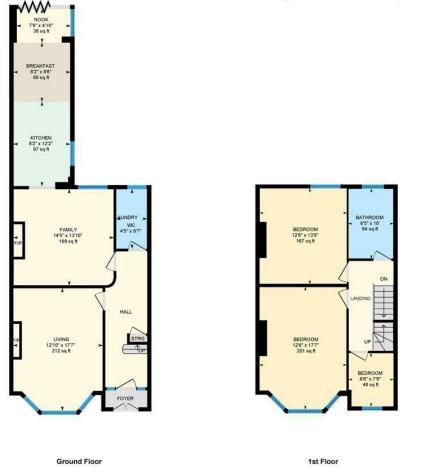

## **ENTRANCE HALL**

GROUND FLOOR W.C / UTILITY ROOM 1.35m x 2.62m (4'5" x 8'7")

3.91m x 5.36m (12'10" x 17'7")

SITTING / DINING ROOM 4.39m x 4.22m (14'5" x 13'10")

KITCHEN / BREAKFAST ROOM 2.49m x 7.77m (8'2" x 25'6")

## LANDING

BEDROOM ONE 3.81m x 5.36m (12'6" x 17'7")

BEDROOM TWO 3.81m x 4.17m (12'6" x 13'8")

BEDROOM THREE 1.98m x 2.34m (6'6" x 7'8")

FAMILY BATHROOM 1.96m x 3.05m (6'5" x 10')

BEDROOM FOUR / LOFT ROOM 4.57m x 5.56m (15' x 18'3")

## GARDEN

TENURE Freehold - This is to be confirmed

COUNCIL TAX Band F

SCHOOL CATCHMENT AREA Marlborough Primary School (year 2024-25) Cardiff High School (year 2024-25)

Ysgol Y Berllan Deg (year 2024-25) Ysgol Gyfun Gymraeg Bro Edern (year 2024-25