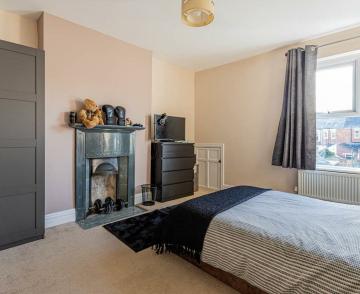

## LANDING

BEDROOM ONE 3.81m x 5.36m (12'6" x 17'7")

BEDROOM TWO 3.81m x 4.17m (12'6" x 13'8")

BEDROOM THREE 1.98m x 2.34m (6'6" x 7'8")

FAMILY BATHROOM 1.96m x 3.05m (6'5" x 10')

BEDROOM FOUR / LOFT ROOM 4.57m x 5.56m (15' x 18'3")