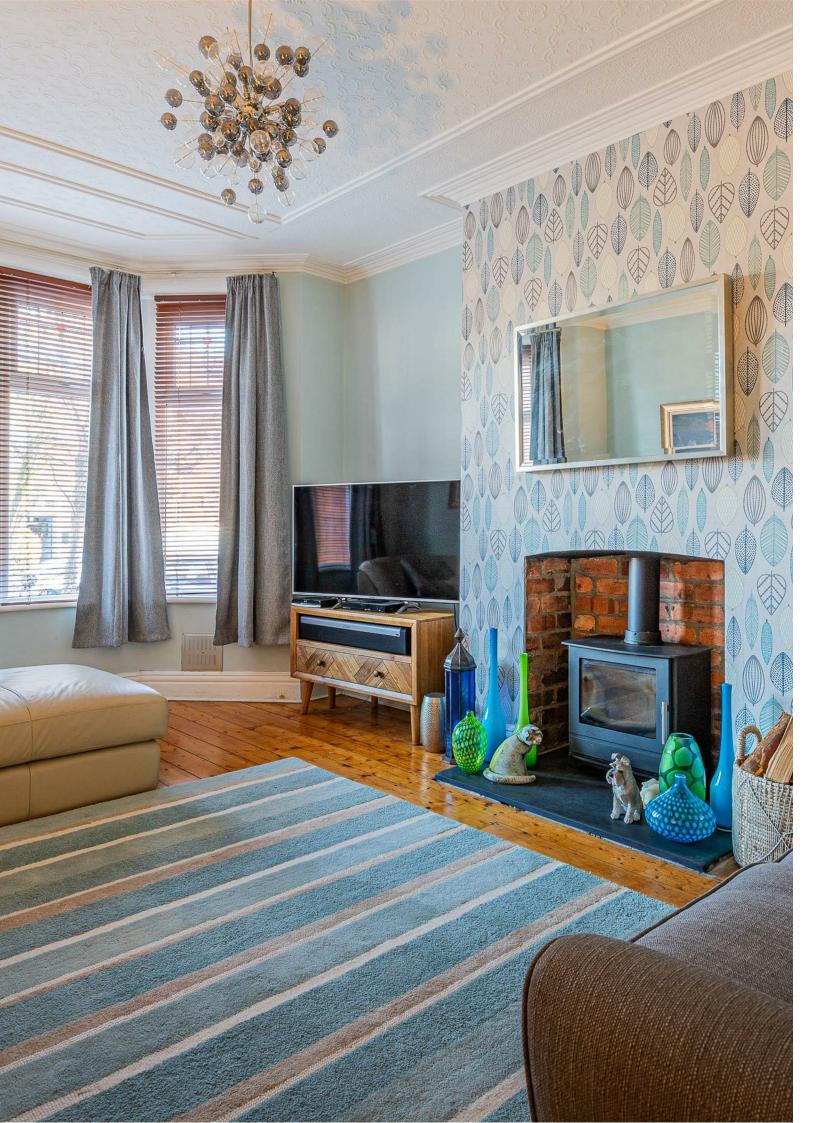

\* Subject to availability \*

PENYLAN, CF23 9EX - £580,000

\*\*\* Guide price £580,000 - £590,000 \*\*\* Jeffrey Ross are pleased to bring to the market this immaculate four bedroom family home in Penylan. The property comprises of period entrance hall, good size lounge with wood burner and original features, sitting / dining room with additional wood burner, open plan kitchen / breakfast room with vaulted ceiling and Bifold doors onto the rear garden and Utility room / WC to the ground floor, to the first floor there are three bedrooms and a family bathroom, on the second floor there is a spacious loft conversion / bedroom with en-Suite shower room. Outside there is an enclosed south West facing rear garden with rear lane access and shed. The property also benefits from underfloor heating in the kitchen / dining / nook area.