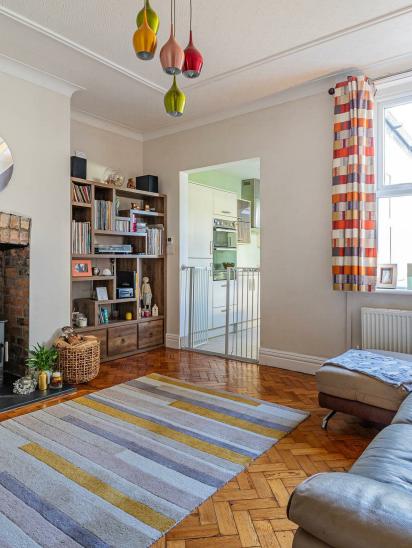

\* Subject to availability \*

PENYLAN, CF23 9EX - £580,000

\*\*\* Guide price £580,000 - £590,000 \*\*\* Jeffrey Ross are pleased to bring to the market this immaculate four bedroom family home in Penylan. The property comprises of period entrance hall, good size lounge with wood burner and original features, sitting / dining room with additional wood burner, open plan kitchen / breakfast room with vaulted ceiling and Bifold doors onto the rear garden and Utility room / WC to the ground floor, to the first floor there are three bedrooms and a family bathroom, on the second floor there is a spacious loft conversion / bedroom with en-Suite shower room. Outside there is an enclosed south West facing rear garden with rear lane access and shed. The property also benefits from underfloor heating in the kitchen / dining / nook area.