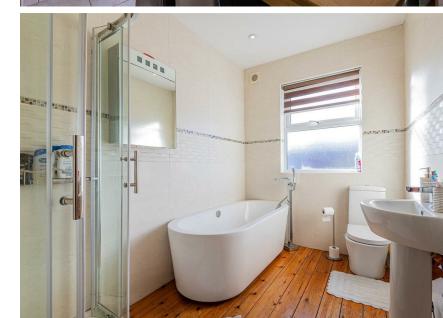

## LANDING

BEDROOM ONE 3.81m x 5.36m (12'6" x 17'7")

BEDROOM TWO 3.81m x 4.17m (12'6" x 13'8")

BEDROOM THREE 1.98m x 2.34m (6'6" x 7'8")

FAMILY BATHROOM 1.96m x 3.05m (6'5" x 10')

BEDROOM FOUR / LOFT ROOM 4.57m x 5.56m (15' x 18'3")

SECOND BATHROOM 2.13m 2.13m (7' 7')