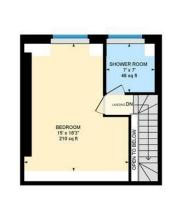

## LANDING

BEDROOM ONE 3.81m x 5.36m (12'6" x 17'7")

BEDROOM TWO 3.81m x 4.17m (12'6" x 13'8")

BEDROOM THREE 1.98m x 2.34m (6'6" x 7'8")

FAMILY BATHROOM 1.96m x 3.05m (6'5" x 10')

BEDROOM FOUR / LOFT ROOM 4.57m x 5.56m (15' x 18'3")

SECOND BATHROOM 2.13m 2.13m (7' 7')