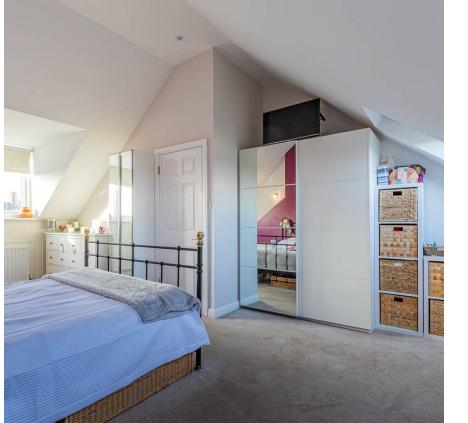

## LANDING

BEDROOM ONE 3.81m x 5.36m (12'6" x 17'7")

BEDROOM TWO 3.81m x 4.17m (12'6" x 13'8")

BEDROOM THREE 1.98m x 2.34m (6'6" x 7'8")

FAMILY BATHROOM 1.96m x 3.05m (6'5" x 10')

BEDROOM FOUR / LOFT ROOM 4.57m x 5.56m (15' x 18'3")