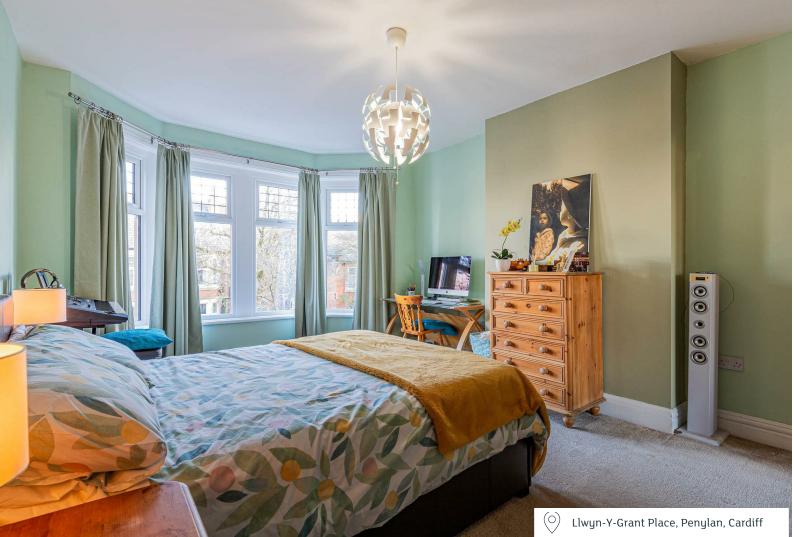

## LANDING

BEDROOM ONE 3.81m x 5.36m (12'6" x 17'7")

BEDROOM TWO 3.81m x 4.17m (12'6" x 13'8")

BEDROOM THREE 1.98m x 2.34m (6'6" x 7'8")

FAMILY BATHROOM 1.96m x 3.05m (6'5" x 10')

BEDROOM FOUR / LOFT ROOM 4.57m x 5.56m (15' x 18'3")