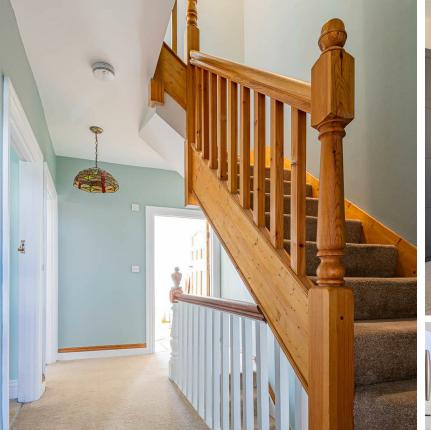

## LANDING

BEDROOM ONE 3.81m x 5.36m (12'6" x 17'7")

BEDROOM TWO 3.81m x 4.17m (12'6" x 13'8")

BEDROOM THREE 1.98m x 2.34m (6'6" x 7'8")

FAMILY BATHROOM 1.96m x 3.05m (6'5" x 10')

BEDROOM FOUR / LOFT ROOM 4.57m x 5.56m (15' x 18'3")