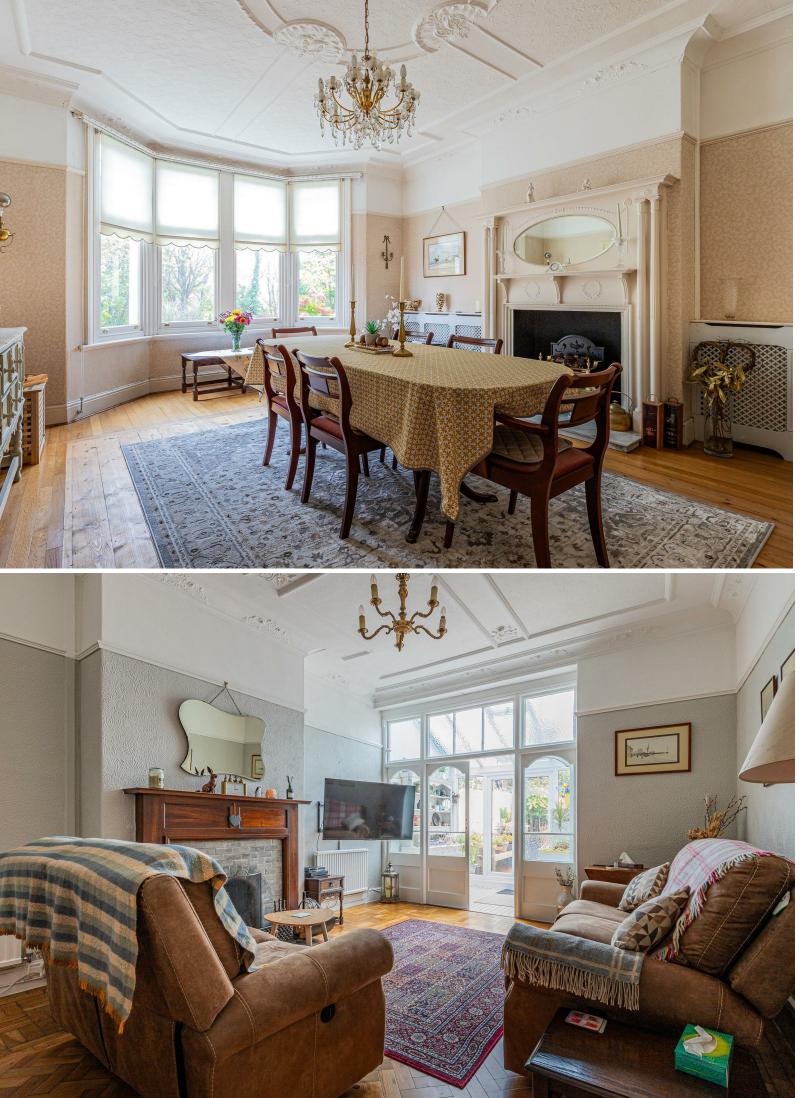

### HALLWAY

LIVING ROOM 4.70m x 5.79m (15'5" x 19')

FAMILY ROOM 3.96m x 5.21m (13' x 17'1")

DINING ROOM 2.95m x 3.76m (9'8" x 12'4")

KITCHEN 2.64m x 5.49m (8'8" x 18')

SUN ROOM 2.69m x 2.16m (8'10" x 7'1")