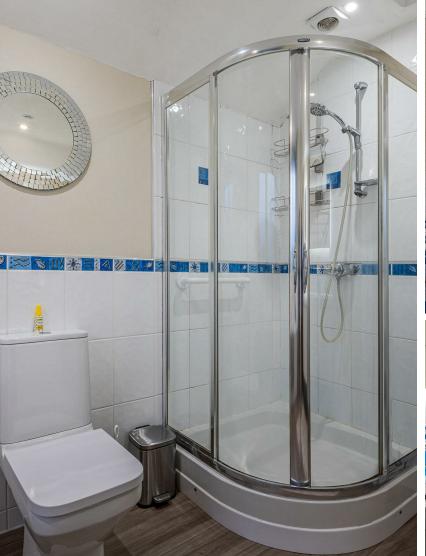

LANDING

BEDROOM ONE 3.91m x 5.69m (12'10" x 18'8")

BEDROOM TWO 2.62m x 5.00m (8'7" x 16'5")

BEDROOM THREE 2.95m x 3.81m (9'8" x 12'6")

BEDROOM FOUR 2.64m x 3.23m (8'8" x 10'7")

BATHROOM 2.62m x 3.20m (8'7" x 10'6")