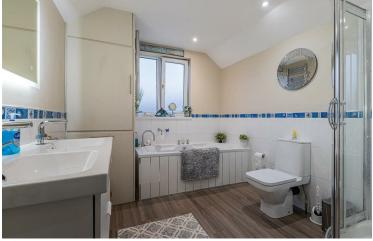

LANDING

BEDROOM ONE 3.91m x 5.69m (12'10" x 18'8")

BEDROOM TWO 2.62m x 5.00m (8'7" x 16'5")

BEDROOM THREE 2.95m x 3.81m (9'8" x 12'6")

BEDROOM FOUR 2.64m x 3.23m (8'8" x 10'7")

BATHROOM 2.62m x 3.20m (8'7" x 10'6")