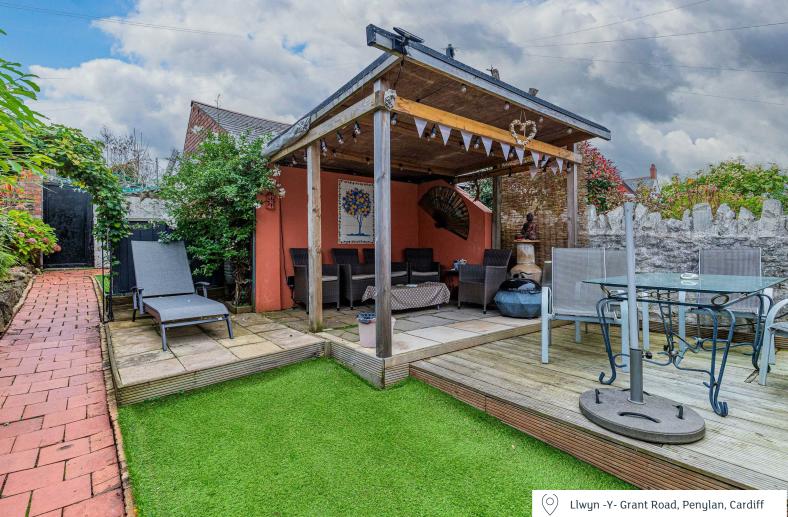

## LLWYN -Y- GRANT ROAD PENYLAN, CF23 9ES - £599,950

We are pleased to offer for sale this charming and spacious period property. This charming home offers fantastic family space, complimented with stunning grand original features. The house benefits from a great size entrance hall, spacious lounge with views over the green to front, family room, sun room, dining room leading on to a fitted kitchen. Upstairs there is a wide landing, Four good sized bedrooms, separate WC and modern family bathroom. Outside are pleasant front and rear gardens, with the back garden benefiting from a patio, decked area, artificial turf & rear lane access, as well as access to the garage.