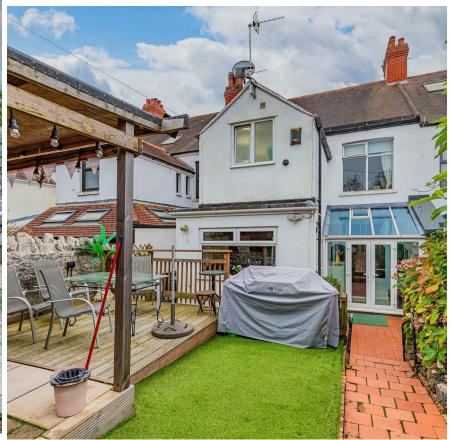

## LLWYN -Y- GRANT ROAD PENYLAN, CF23 9ES - £599,950

We are pleased to offer for sale this charming and spacious period property. This charming home offers fantastic family space, complimented with stunning grand original features. The house benefits from a great size entrance hall, spacious lounge with views over the green to front, family room, sun room, dining room leading on to a fitted kitchen. Upstairs there is a wide landing, Four good sized bedrooms, separate WC and modern family bathroom. Outside are pleasant front and rear gardens, with the back garden benefiting from a patio, decked area, artificial turf & rear lane access, as well as access to the garage.