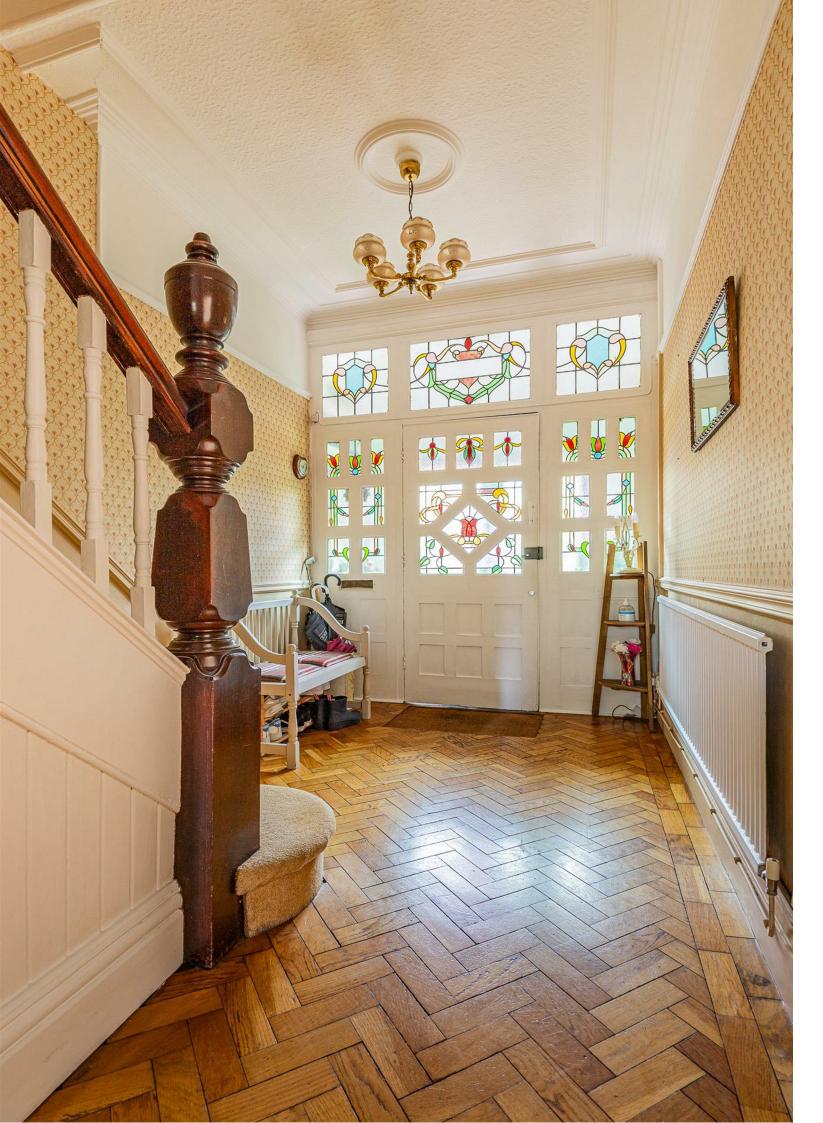

### HALLWAY

LIVING ROOM 4.70m x 5.79m (15'5" x 19')

FAMILY ROOM 3.96m x 5.21m (13' x 17'1")

DINING ROOM 2.95m x 3.76m (9'8" x 12'4")

KITCHEN 2.64m x 5.49m (8'8" x 18')

SUN ROOM 2.69m x 2.16m (8'10" x 7'1")