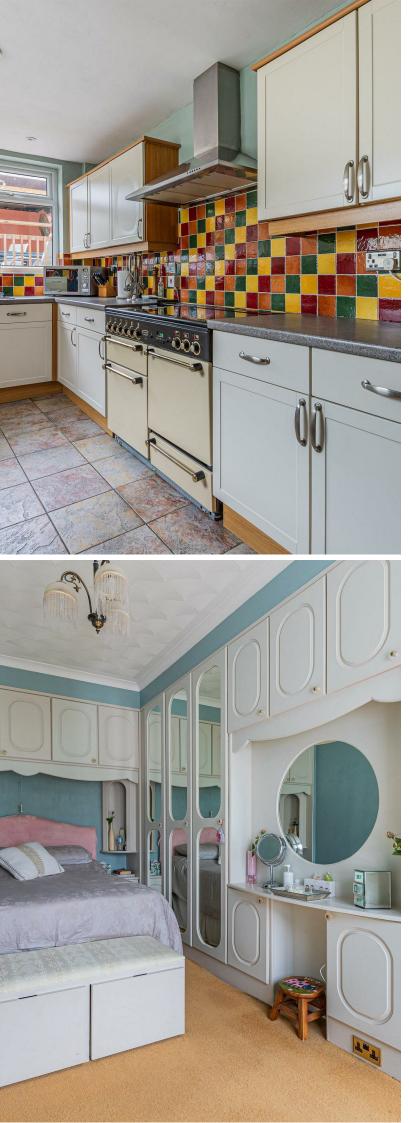

### HALLWAY

LIVING ROOM 4.70m x 5.79m (15'5" x 19')

FAMILY ROOM 3.96m x 5.21m (13' x 17'1")

DINING ROOM 2.95m x 3.76m (9'8" x 12'4")

KITCHEN 2.64m x 5.49m (8'8" x 18')

SUN ROOM 2.69m x 2.16m (8'10" x 7'1")

LANDING

BEDROOM ONE 3.91m x 5.69m (12'10" x 18'8")

BEDROOM TWO 2.62m x 5.00m (8'7" x 16'5")

BEDROOM THREE 2.95m x 3.81m (9'8" x 12'6")

BEDROOM FOUR 2.64m x 3.23m (8'8" x 10'7")

BATHROOM 2.62m x 3.20m (8'7" x 10'6")