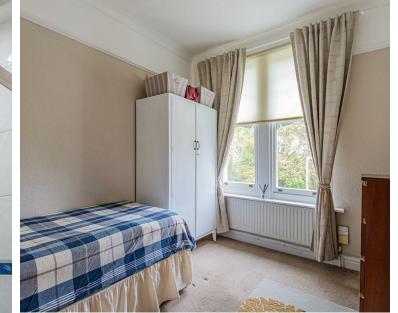

LANDING

BEDROOM ONE 3.91m x 5.69m (12'10" x 18'8")

BEDROOM TWO 2.62m x 5.00m (8'7" x 16'5")

BEDROOM THREE 2.95m x 3.81m (9'8" x 12'6")

BEDROOM FOUR 2.64m x 3.23m (8'8" x 10'7")

BATHROOM 2.62m x 3.20m (8'7" x 10'6")