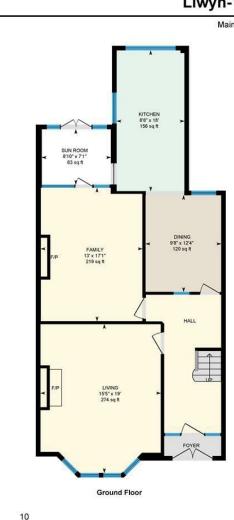

### HALLWAY

LIVING ROOM 4.70m x 5.79m (15'5" x 19')

FAMILY ROOM 3.96m x 5.21m (13' x 17'1")

DINING ROOM 2.95m x 3.76m (9'8" x 12'4")

KITCHEN 2.64m x 5.49m (8'8" x 18')

SUN ROOM 2.69m x 2.16m (8'10" x 7'1")

White regions are excluded from total floor area in iGUIDE floor plans. All room dimensions and floor areas must be considered approximate and are subject to independent verification.

## Llwyn-Y-Grant Rd, Penylan, CRF

Main Building: Total Interior Area 1857.99 sq ft

**⊡**iGUIDE