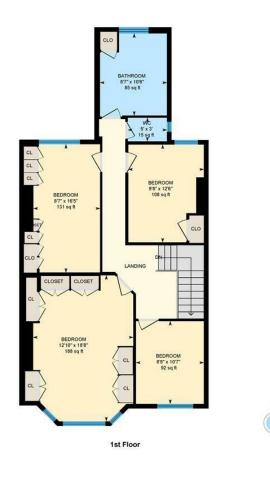

LANDING

BEDROOM ONE 3.91m x 5.69m (12'10" x 18'8")

BEDROOM TWO 2.62m x 5.00m (8'7" x 16'5")

BEDROOM THREE 2.95m x 3.81m (9'8" x 12'6")

BEDROOM FOUR 2.64m x 3.23m (8'8" x 10'7")

BATHROOM 2.62m x 3.20m (8'7" x 10'6")

WC 1.52m x 0.91m (5' x 3')

GARDEN

GARAGE

COUNCIL TAX Band G

SCHOOL CATCHMENT Marlborough Primary School (year 2024) Cardiff High School (year 2024)

Ysgol Y Berllan Deg (year 2024) Ysgol Gyfun Gymraeg Bro Edern (year 2024)

White regions are excluded from total floor area in iGUIDE floor plans. All room dimensions and floor areas must be considered approximate and are subject to independent verification.

## Llwyn-Y-Grant Rd, Penylan, CRF

Main Building: Total Interior Area 1857.99 sq ft

**⊡**iGUIDE