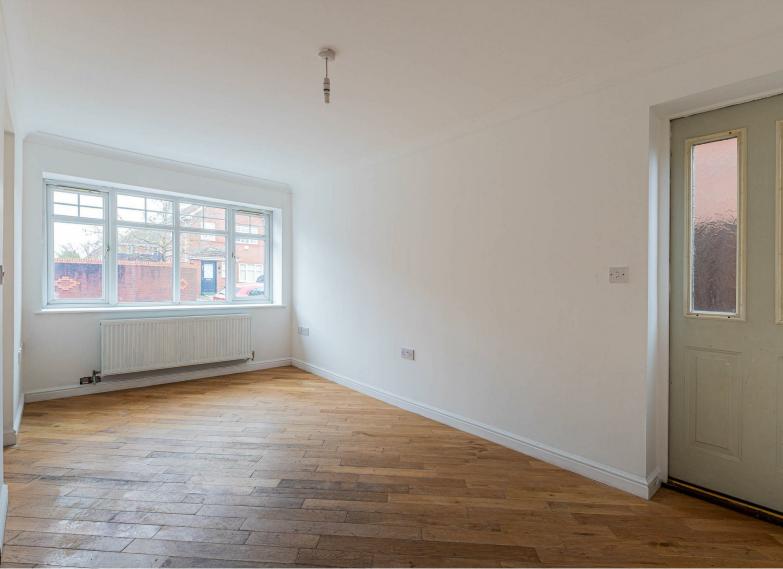

#### HALL

LOUNGE DINER 5.97m x 7.44m (19'7" x 24'5")

KITCHEN 2.97m x 3.10m (9'9" x 10'2")

REC ROOM 2.72m x 5.03m (8'11" x 16'6")

LAUNDRY / UTILITY

WC

LANDING

BEDROOM 1 2.79m x 4.80m (9'2" x 15'9")