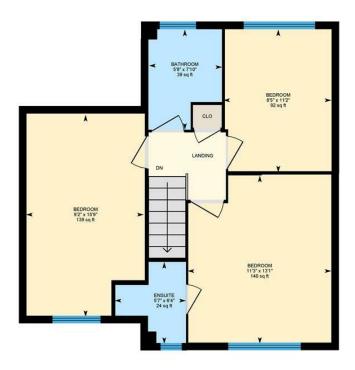

#### HALL

LOUNGE DINER 5.97m x 7.44m (19'7" x 24'5")

KITCHEN 2.97m x 3.10m (9'9" x 10'2")

REC ROOM 2.72m x 5.03m (8'11" x 16'6")

LAUNDRY / UTILITY

WC

LANDING

BEDROOM 1 2.79m x 4.80m (9'2" x 15'9")

ENSUITE 1.70m x 1.93m (5'7" x 6'4")

BEDROOM 2 3.43m x 3.99m (11'3" x 13'1")

BEDROOM 3 2.57m x 3.40m (8'5" x 11'2")

BATHROOM 1.73m x 2.39m (5'8" x 7'10")

GARDEN

TENURE Freehold, but this is to be verified by your solicitor