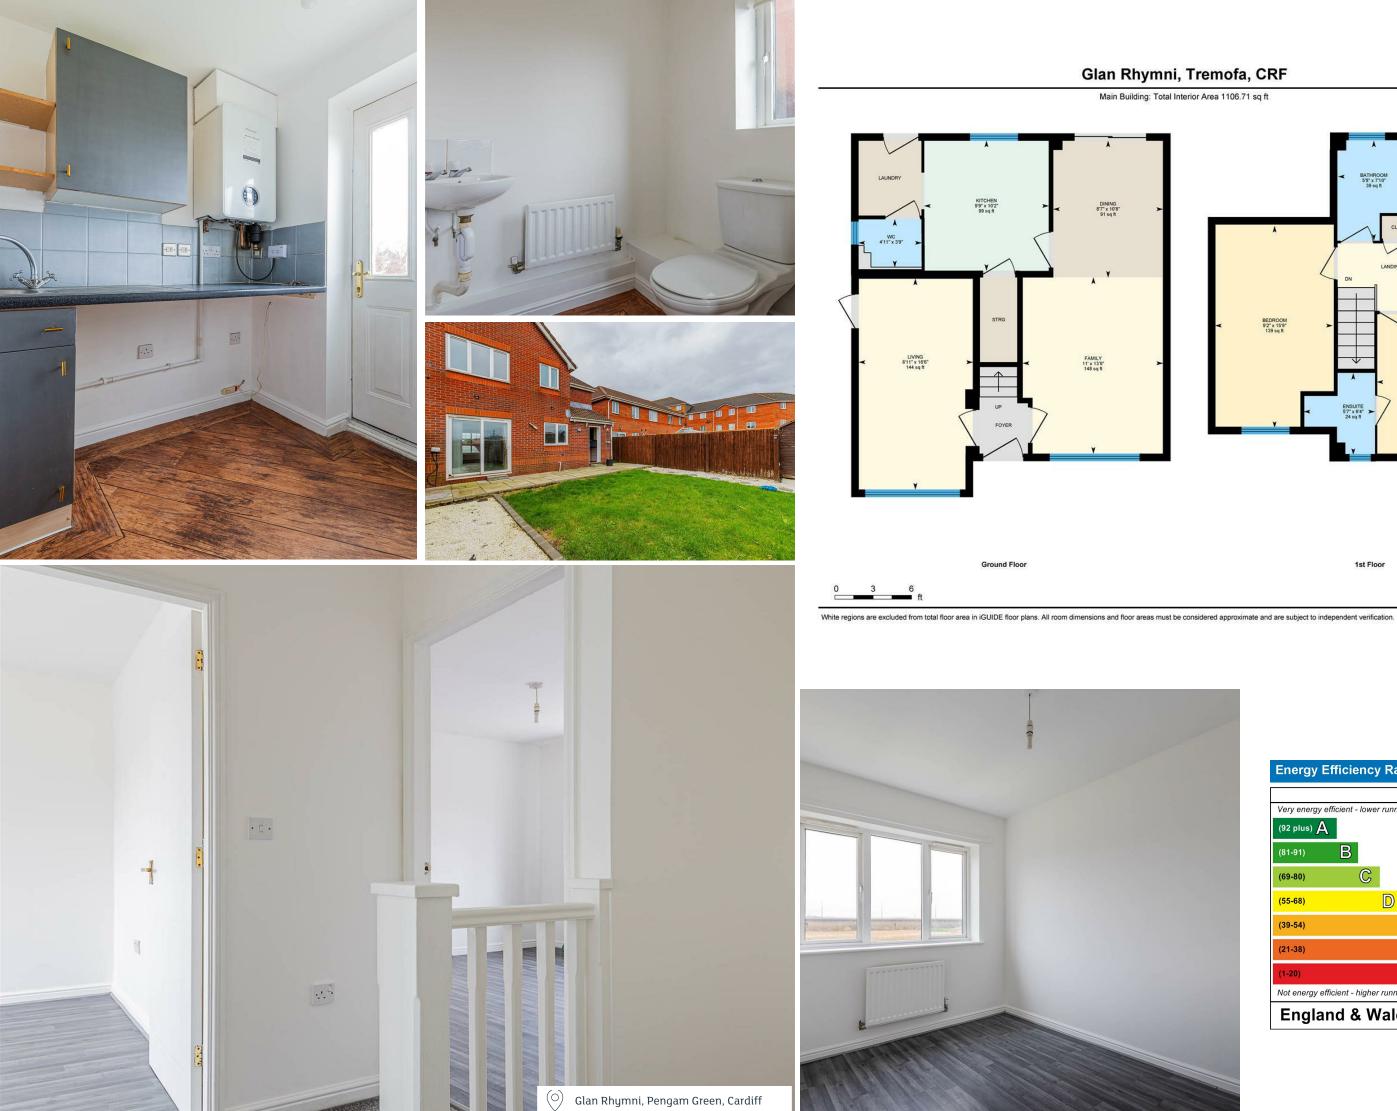

#### HALL

LOUNGE DINER 5.97m x 7.44m (19'7" x 24'5")

KITCHEN 2.97m x 3.10m (9'9" x 10'2")

REC ROOM 2.72m x 5.03m (8'11" x 16'6")

LAUNDRY / UTILITY

WC

LANDING

BEDROOM 1 2.79m x 4.80m (9'2" x 15'9")

ENSUITE 1.70m x 1.93m (5'7" x 6'4")

BEDROOM 2 3.43m x 3.99m (11'3" x 13'1")

BEDROOM 3 2.57m x 3.40m (8'5" x 11'2")

BATHROOM 1.73m x 2.39m (5'8" x 7'10")

GARDEN

TENURE Freehold, but this is to be verified by your solicitor

PROPERTY SPECIALIST Mr Ramzy Bancroft Ramzy@jeffreyross.co.uk 02920 499680 Branch manager

Glan Rhymni, Tremofa, CRF

Main Building: Total Interior Area 1106.71 sq ft

DINING 8'7" x 10'8" 91 sq ft FAMILY 11' x 13'9" 148 sq ft

1st Floor