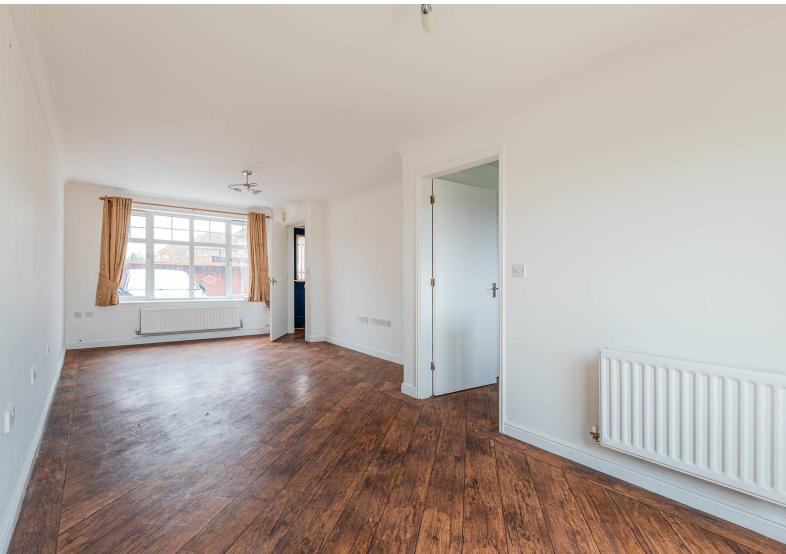

#### HALL

LOUNGE DINER 5.97m x 7.44m (19'7" x 24'5")

KITCHEN 2.97m x 3.10m (9'9" x 10'2")

REC ROOM 2.72m x 5.03m (8'11" x 16'6")

LAUNDRY / UTILITY

WC

LANDING

BEDROOM 1 2.79m x 4.80m (9'2" x 15'9")

### OFFERS IN EXCESS £340,000

A lovely modern detached home for sale in a quiet, yet convenient location just off Newport Road in Cardiff. This charming property has a lounge diner, fitted kitchen, utility, ground floor toilet, and handy extra reception room which would make a great office/ playroom or additional bedroom. Upstairs there is a family bathroom, three good size bedrooms, with the main bedroom benefiting from built-in wardrobes and ensuite. The property also benefits from a good size garden with lovely views over the wetlands & estuary. There is also a substantial shed located conveniently in the back garden. Located in a cul de Sac in the popular Windsor Village, with easy access in & out of Cardiff & onto the M4. The property is offered with NO ONWARD CHAIN.