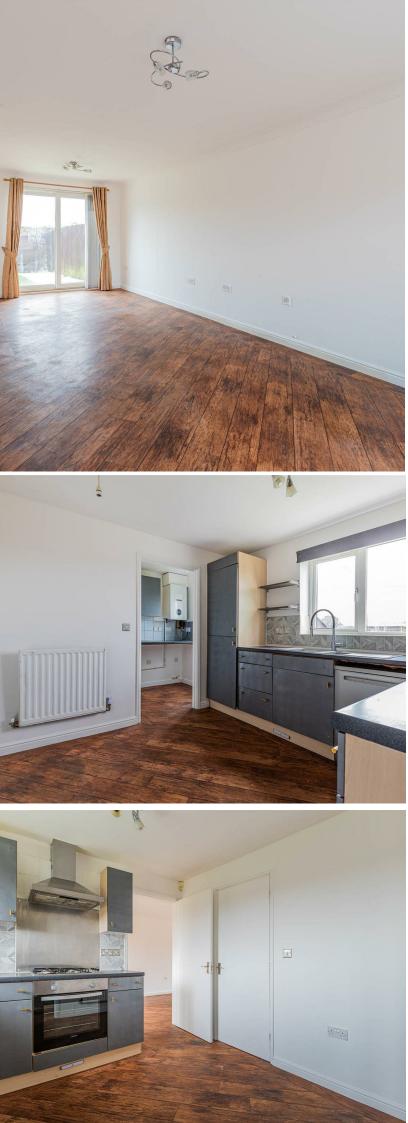

#### HALL

LOUNGE DINER 5.97m x 7.44m (19'7" x 24'5")

KITCHEN 2.97m x 3.10m (9'9" x 10'2")

REC ROOM 2.72m x 5.03m (8'11" x 16'6")

LAUNDRY / UTILITY

WC

LANDING

BEDROOM 1 2.79m x 4.80m (9'2" x 15'9")

### OFFERS IN EXCESS £340,000

A lovely modern detached home for sale in a quiet, yet convenient location just off Newport Road in Cardiff. This charming property has a lounge diner, fitted kitchen, utility, ground floor toilet, and handy extra reception room which would make a great office/ playroom or additional bedroom. Upstairs there is a family bathroom, three good size bedrooms, with the main bedroom benefiting from built-in wardrobes and ensuite. The property also benefits from a good size garden with lovely views over the wetlands & estuary. There is also a substantial shed located conveniently in the back garden. Located in a cul de Sac in the popular Windsor Village, with easy access in & out of Cardiff & onto the M4. The property is offered with NO ONWARD CHAIN.