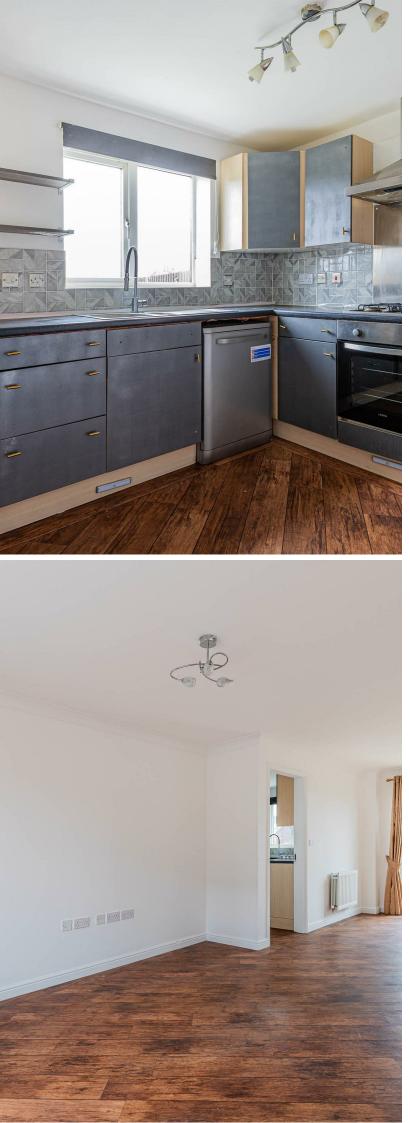

#### HALL

LOUNGE DINER 5.97m x 7.44m (19'7" x 24'5")

KITCHEN 2.97m x 3.10m (9'9" x 10'2")

REC ROOM 2.72m x 5.03m (8'11" x 16'6")

LAUNDRY / UTILITY

WC

LANDING

BEDROOM 1 2.79m x 4.80m (9'2" x 15'9")