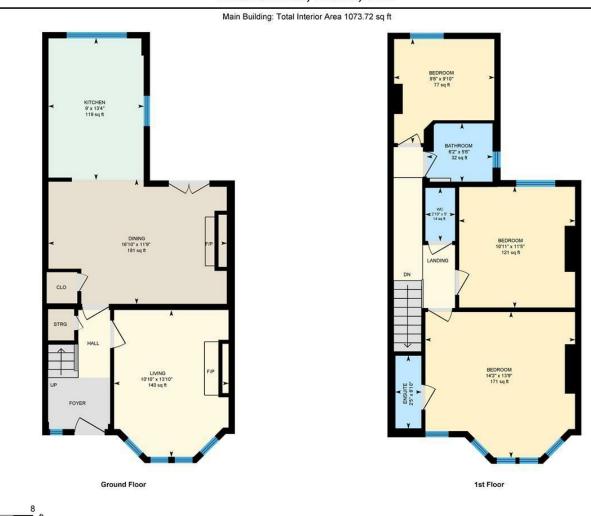

## HALL

LOUNGE 3.30m x 4.22m (10'10" x 13'10")

DINING ROOM 5.13m x 3.58m (16'10" x 11'9")

OPEN PLAN KITCHEN 2.74m x 4.06m (9' x 13'4")

LANDING

MAIN BEDROOM 4.32m x 4.19m (14'2" x 13'9")

ENSUITE 0.74m x 2.08m (2'5" x 6'10")

MIDDLE BEDROOM 3.33m x 3.48m (10'11" x 11'5")

BATHROOM 1.88m x 1.68m (6'2" x 5'6")

BACK BEDROOM 2.90m x 3.00m (9'6" x 9'10")

GARDEN

GARAGE

**TENURE**Freehold, but this is to be verified by your solcitor

**COUNCIL TAX** Band - E