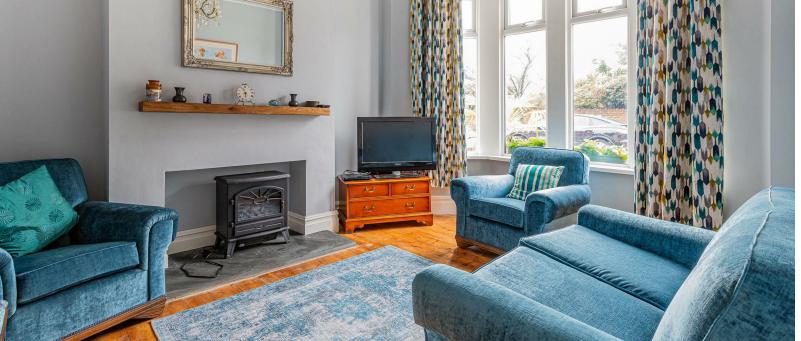

## HALL

LOUNGE 3.30m x 4.22m (10'10" x 13'10")

DINING ROOM 5.13m x 3.58m (16'10" x 11'9")

OPEN PLAN KITCHEN 2.74m x 4.06m (9' x 13'4")

LANDING

MAIN BEDROOM 4.32m x 4.19m (14'2" x 13'9")

ENSUITE 0.74m x 2.08m (2'5" x 6'10")