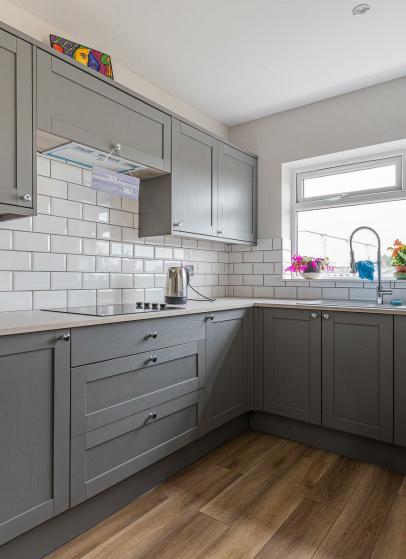

## HALL

LOUNGE 3.30m x 4.22m (10'10" x 13'10")

DINING ROOM 5.13m x 3.58m (16'10" x 11'9")

OPEN PLAN KITCHEN 2.74m x 4.06m (9' x 13'4")

LANDING

MAIN BEDROOM 4.32m x 4.19m (14'2" x 13'9")

ENSUITE 0.74m x 2.08m (2'5" x 6'10")