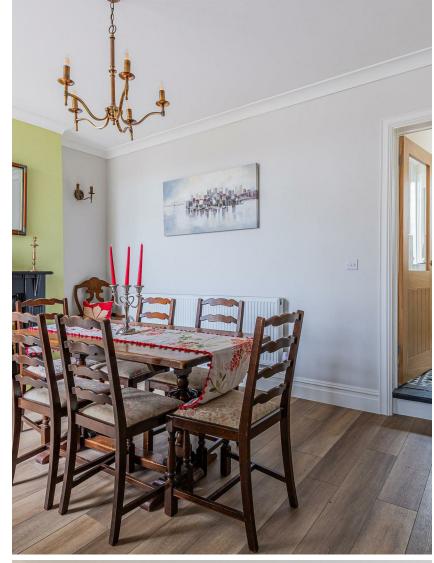

## HALL

LOUNGE 3.30m x 4.22m (10'10" x 13'10")

DINING ROOM 5.13m x 3.58m (16'10" x 11'9")

OPEN PLAN KITCHEN 2.74m x 4.06m (9' x 13'4")

LANDING

MAIN BEDROOM 4.32m x 4.19m (14'2" x 13'9")

ENSUITE 0.74m x 2.08m (2'5" x 6'10")