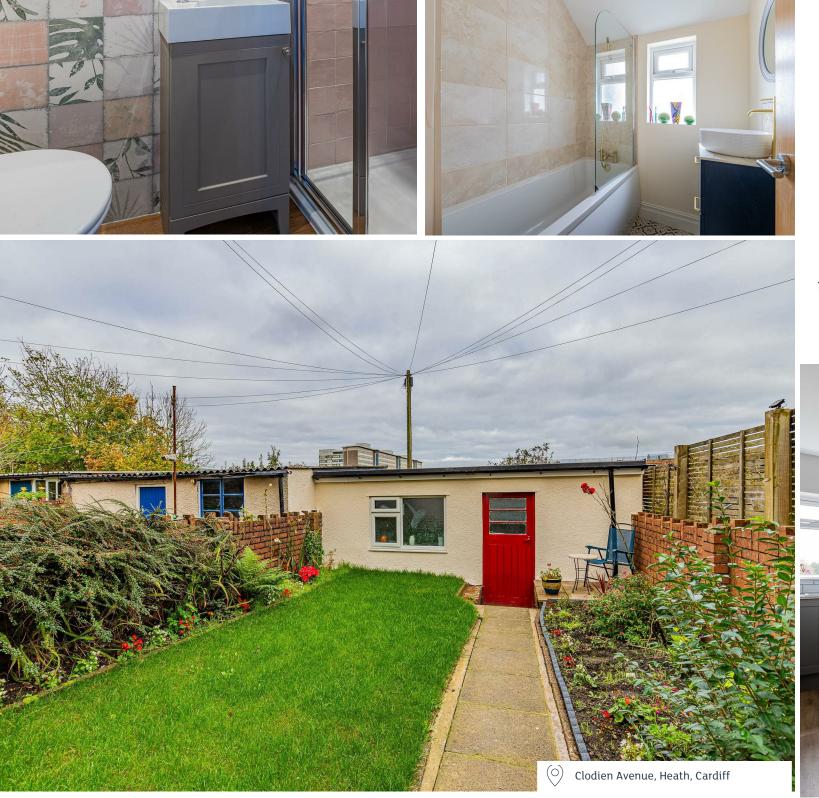

## **CLODIEN AVENUE**

HEATH, CF14 3NL - £400,000

A recently refurbished and beautifully presented three bedroom period property for sale. This gorgeous home has undergone a thorough renovation and offers a high standard throughout. Briefly comprising entrance hall, lounge, open plan kitchen diner with fully fitted kitchen, landing, three double bedrooms, family bathroom and en-suite shower room. Outside there is a well maintained enclosed garden with garage. Located a very short walk to popular high street Whitchurch Road, Roath Park and University Hospital of Wales.