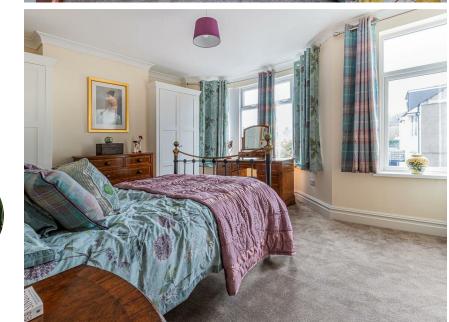

## HALL

LOUNGE 3.30m x 4.22m (10'10" x 13'10")

DINING ROOM 5.13m x 3.58m (16'10" x 11'9")

OPEN PLAN KITCHEN 2.74m x 4.06m (9' x 13'4")

LANDING

MAIN BEDROOM 4.32m x 4.19m (14'2" x 13'9")

ENSUITE 0.74m x 2.08m (2'5" x 6'10")