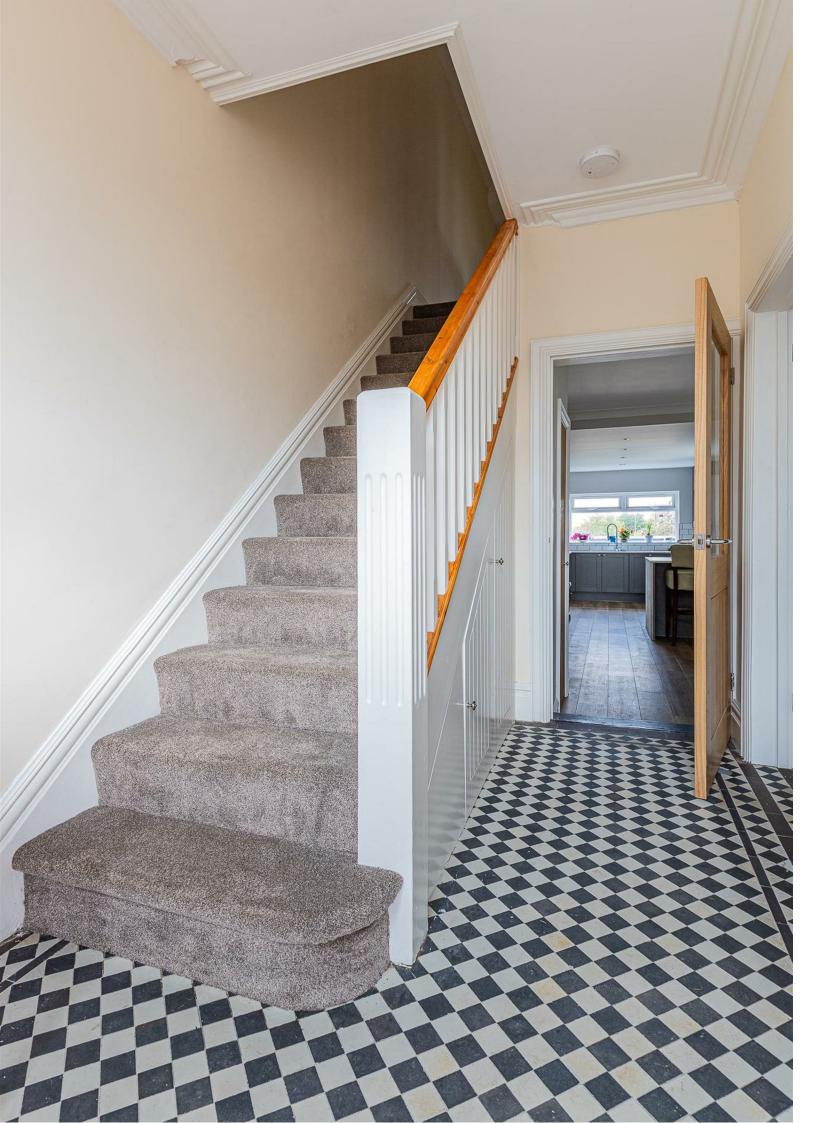

## HALL

LOUNGE 3.30m x 4.22m (10'10" x 13'10")

DINING ROOM 5.13m x 3.58m (16'10" x 11'9")

OPEN PLAN KITCHEN 2.74m x 4.06m (9' x 13'4")

LANDING

MAIN BEDROOM 4.32m x 4.19m (14'2" x 13'9")

ENSUITE 0.74m x 2.08m (2'5" x 6'10")