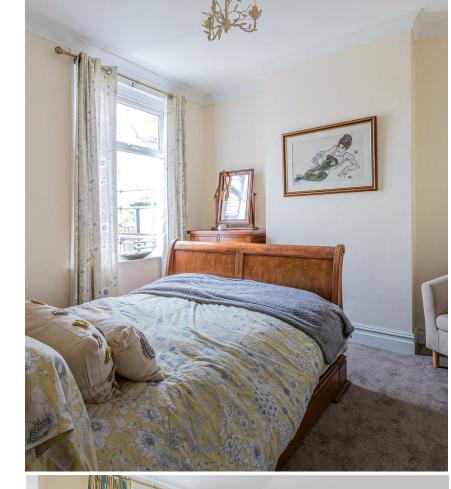

## HALL

LOUNGE 3.30m x 4.22m (10'10" x 13'10")

DINING ROOM 5.13m x 3.58m (16'10" x 11'9")

OPEN PLAN KITCHEN 2.74m x 4.06m (9' x 13'4")

LANDING

MAIN BEDROOM 4.32m x 4.19m (14'2" x 13'9")

ENSUITE 0.74m x 2.08m (2'5" x 6'10")