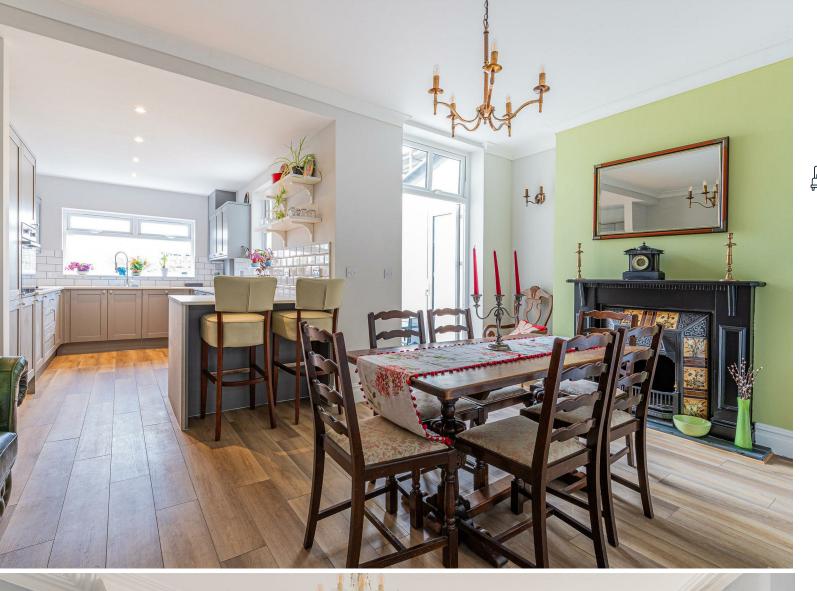

## HALL

LOUNGE 3.30m x 4.22m (10'10" x 13'10")

DINING ROOM 5.13m x 3.58m (16'10" x 11'9")

OPEN PLAN KITCHEN 2.74m x 4.06m (9' x 13'4")

LANDING

MAIN BEDROOM 4.32m x 4.19m (14'2" x 13'9")

ENSUITE 0.74m x 2.08m (2'5" x 6'10")

## **CLODIEN AVENUE**

HEATH, CF14 3NL - £400,000

A recently refurbished and beautifully presented three bedroom period property for sale. This gorgeous home has undergone a thorough renovation and offers a high standard throughout. Briefly comprising entrance hall, lounge, open plan kitchen diner with fully fitted kitchen, landing, three double bedrooms, family bathroom and en-suite shower room. Outside there is a well maintained enclosed garden with garage. Located a very short walk to popular high street Whitchurch Road, Roath Park and University Hospital of Wales.