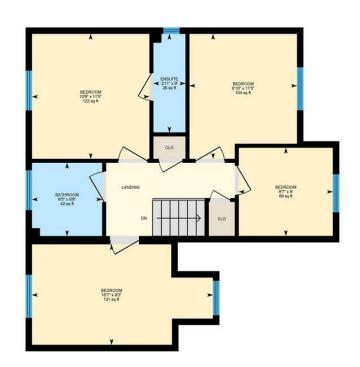

LIVING ROOM 3.99m x 3.51m (13'1" x 11'6")

FAMILY ROOM 5.18m x 2.74m (17' x 9')

KITCHEN 3.76m x 2.64m (12'4" x 8'8")

DINING ROOM 3.28m x 2.84m (10'9" x 9'4")

LANDING

BEDROOM 1 5.05m x 2.79m (16'7" x 9'2")

ENSUITE SHOWER ROOM

BEDROOM 2 3.28m x 3.48m (10'9" x 11'5")

BEDROOM 3 3.00m x 3.48m (9'10" x 11'5")

BEDROOM 4 2.62m x 2.44m (8'7" x 8')

BATHROOM

GARDEN

**TENURE** Freehold, but your solicitor is to confirm this

COUNCIL TAX Band - E