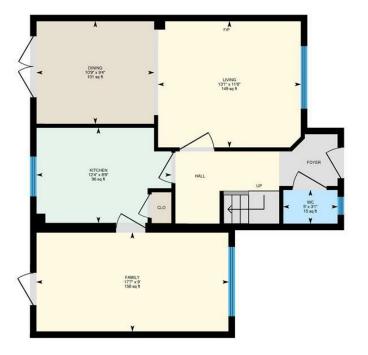

CARDIFF'S HOME FOR

STYLISH SALES

& LETTINGS

H E N D R E R O A D

JeffreyRoss

FRONT

PORCH & HALL

WC

LIVING ROOM 3.99m x 3.51m (13'1" x 11'6")

FAMILY ROOM 5.18m x 2.74m (17' x 9')

KITCHEN 3.76m x 2.64m (12'4" x 8'8")

DINING ROOM 3.28m x 2.84m (10'9" x 9'4")

LANDING

BEDROOM 1 5.05m x 2.79m (16'7" x 9'2")

ENSUITE SHOWER ROOM

## Hendre Rd, Rumney, CRF

Main Building: Total Interior Area 1260.24 sq ft

Ground Floor

0 3 6 ft

White regions are excluded from total floor area in iGUIDE floor plans. All room dimensions and floor areas must be considered approximate and are subject to independent verification.