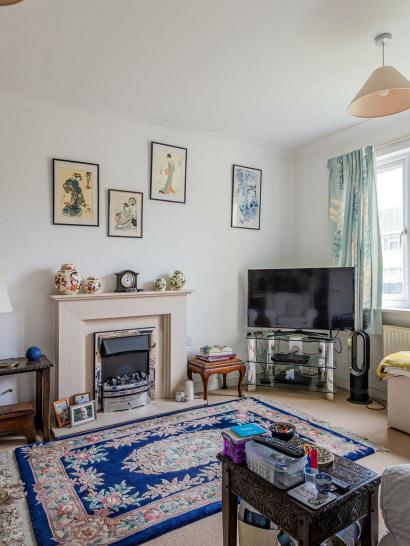

LIVING ROOM 3.99m x 3.51m (13'1" x 11'6")

FAMILY ROOM 5.18m x 2.74m (17' x 9')

KITCHEN 3.76m x 2.64m (12'4" x 8'8")

DINING ROOM 3.28m x 2.84m (10'9" x 9'4")

LANDING

BEDROOM 1 5.05m x 2.79m (16'7" x 9'2")

ENSUITE SHOWER ROOM