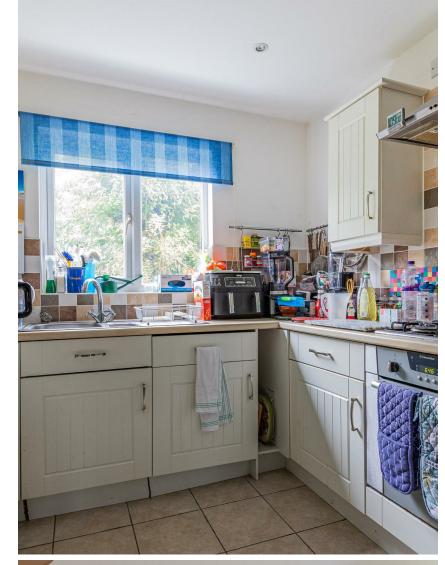

LIVING ROOM 3.99m x 3.51m (13'1" x 11'6")

FAMILY ROOM 5.18m x 2.74m (17' x 9')

KITCHEN 3.76m x 2.64m (12'4" x 8'8")

DINING ROOM 3.28m x 2.84m (10'9" x 9'4")

LANDING

BEDROOM 1 5.05m x 2.79m (16'7" x 9'2")

ENSUITE SHOWER ROOM