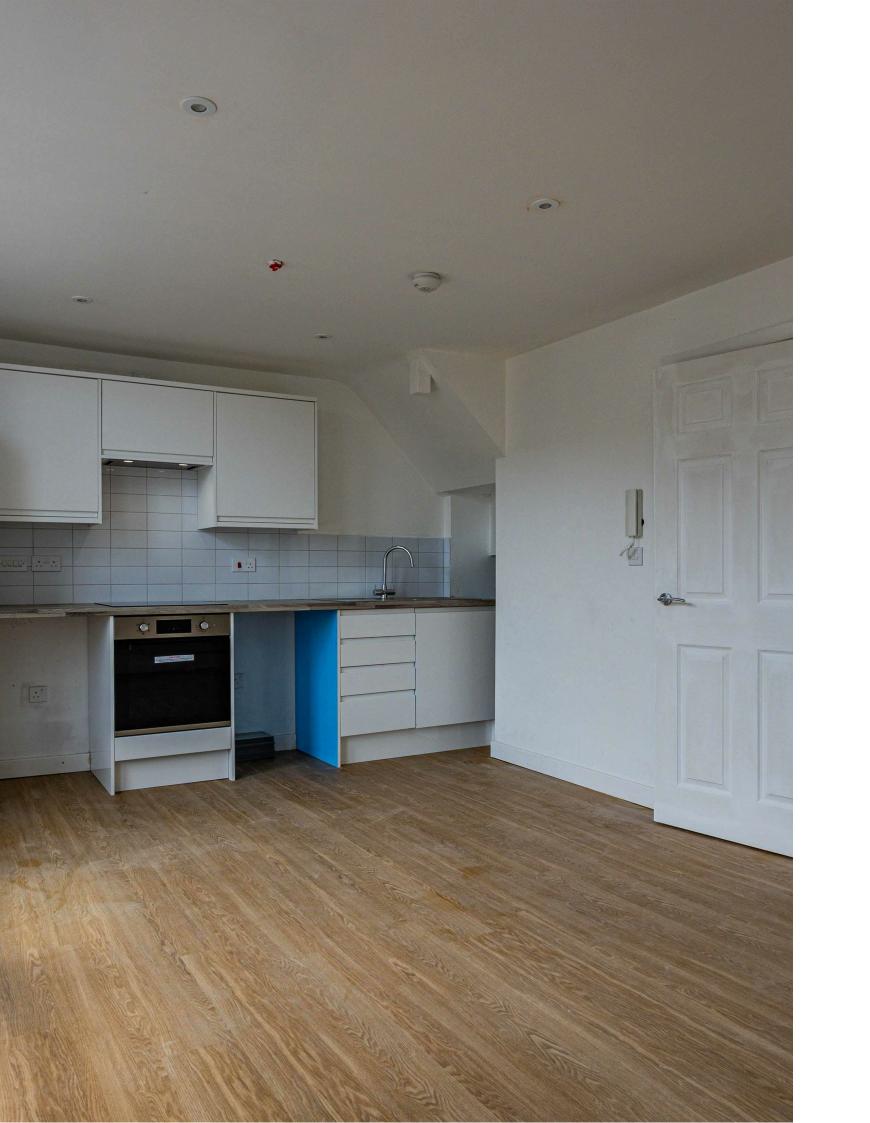

CARDIFF'S HOME FOR

STYLISH SALES

& LETTINGS

COMMERCIAL STREET

JeffreyRoss

, NP20 1LQ - £725 PCM

1 Bedroom(s) 543.00 sq ft

JeffreyRoss / Brinsons are delighted to offer this BRAND NEW selection of apartments in the heart of Newport City Centre. Located on Commercial Street, just off Friars Walk, the development is a fantastic selection of 4 x one bedroom apartments. Flat 2 is a spacious one bedroom flat that is on the first-floor and is split over two levels wth open-plan lounge/kitchen to the first-level and large bedroom with ensuite on the first-floor. The property is available unfurnished (but with white goods provided) and would be a great option for single professional or couple looking to be in the heart of the UK's fastest growing City!

## Commercial Street, Newport

Total Area: 50.5 m<sup>2</sup> ... 543 ft<sup>2</sup>

All measurements are approximate and for display purposes only