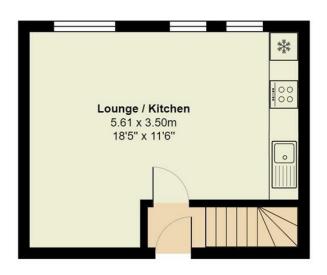

CARDIFF'S HOME FOR

STYLISH SALES

& LETTINGS

COMMERCIAL STREET

JeffreyRoss

, NP20 1LQ - £725 PCM

1 Bedroom(s) 543.00 sq ft

JeffreyRoss / Brinsons are delighted to offer this BRAND NEW selection of apartments in the heart of Newport City Centre. Located on Commercial Street, just off Friars Walk, the development is a fantastic selection of 4 x one bedroom apartments. Flat 2 is a spacious one bedroom flat that is on the first-floor and is split over two levels wth open-plan lounge/kitchen to the first-level and large bedroom with ensuite on the first-floor. The property is available unfurnished (but with white goods provided) and would be a great option for single professional or couple looking to be in the heart of the UK's fastest growing City!

## Commercial Street, Newport

Total Area: 50.5 m<sup>2</sup> ... 543 ft<sup>2</sup>

All measurements are approximate and for display purposes only