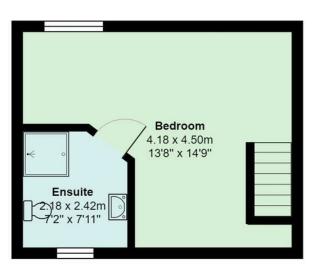

CARDIFF'S HOME FOR

STYLISH SALES

& LETTINGS

COMMERCIAL STREET

JeffreyRoss

, NP20 1LQ - £725 PCM

1 Bedroom(s) 543.00 sq ft

JeffreyRoss / Brinsons are delighted to offer this BRAND NEW selection of apartments in the heart of Newport City Centre. Located on Commercial Street, just off Friars Walk, the development is a fantastic selection of 4 x one bedroom apartments. Flat 2 is a spacious one bedroom flat that is on the first-floor and is split over two levels wth open-plan lounge/kitchen to the first-level and large bedroom with ensuite on the first-floor. The property is available unfurnished (but with white goods provided) and would be a great option for single professional or couple looking to be in the heart of the UK's fastest growing City!

## Commercial Street, Newport

Total Area: 50.5 m<sup>2</sup> ... 543 ft<sup>2</sup>

All measurements are approximate and for display purposes only