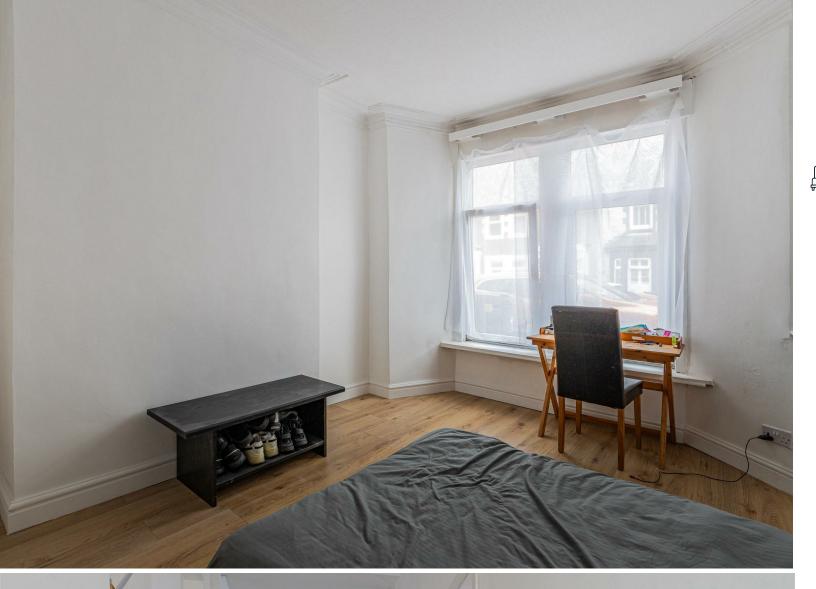

LAUNDRY ROOM

LANDING

BEDROOM ONE 4.32m x 3.71m (14'2" x 12'2")

BEDROOM TWO 2.74m x 3.51m (9' x 11'6")

BEDROOM THREE 2.82m x 3.15m (9'3" x 10'4")

BATHROOM 1.91m x 1.55m (6'3" x 5'1")

GARDEN

**TENURE** 