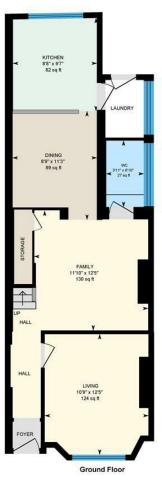

## **ENTRANCE HALL**

LOUNGE 3.28m x 3.78m (10'9" x 12'5")

SITTING ROOM 3.61m x 3.78m (11'10" x 12'5")

GROUND FLOOR W.C 1.19m x 2.08m (3'11" x 6'10")

OPEN PLAN KITCHEN / DINING ROOM 5.31m x 6.35m (17'5" x 20'10")