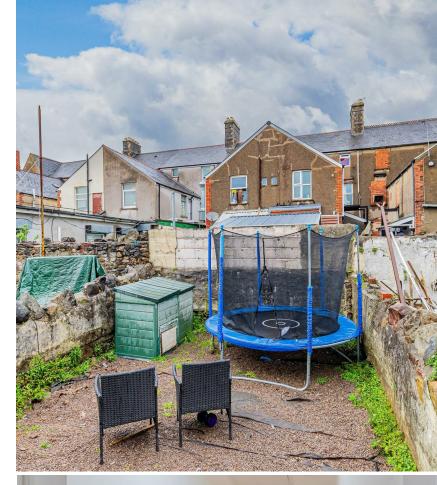

LAUNDRY ROOM

LANDING

BEDROOM ONE 4.32m x 3.71m (14'2" x 12'2")

BEDROOM TWO 2.74m x 3.51m (9' x 11'6")

BEDROOM THREE 2.82m x 3.15m (9'3" x 10'4")

BATHROOM 1.91m x 1.55m (6'3" x 5'1")

GARDEN

**TENURE** 