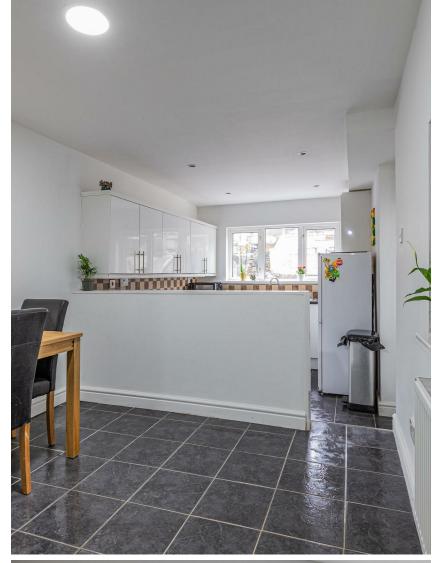

## **ENTRANCE HALL**

LOUNGE 3.28m x 3.78m (10'9" x 12'5")

SITTING ROOM 3.61m x 3.78m (11'10" x 12'5")

GROUND FLOOR W.C 1.19m x 2.08m (3'11" x 6'10")

OPEN PLAN KITCHEN / DINING ROOM 5.31m x 6.35m (17'5" x 20'10")