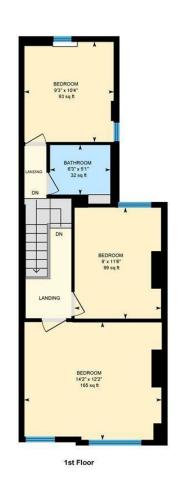

LAUNDRY ROOM

LANDING

BEDROOM ONE 4.32m x 3.71m (14'2" x 12'2")

BEDROOM TWO 2.74m x 3.51m (9' x 11'6")

BEDROOM THREE 2.82m x 3.15m (9'3" x 10'4")

BATHROOM 1.91m x 1.55m (6'3" x 5'1")

GARDEN

**TENURE** 