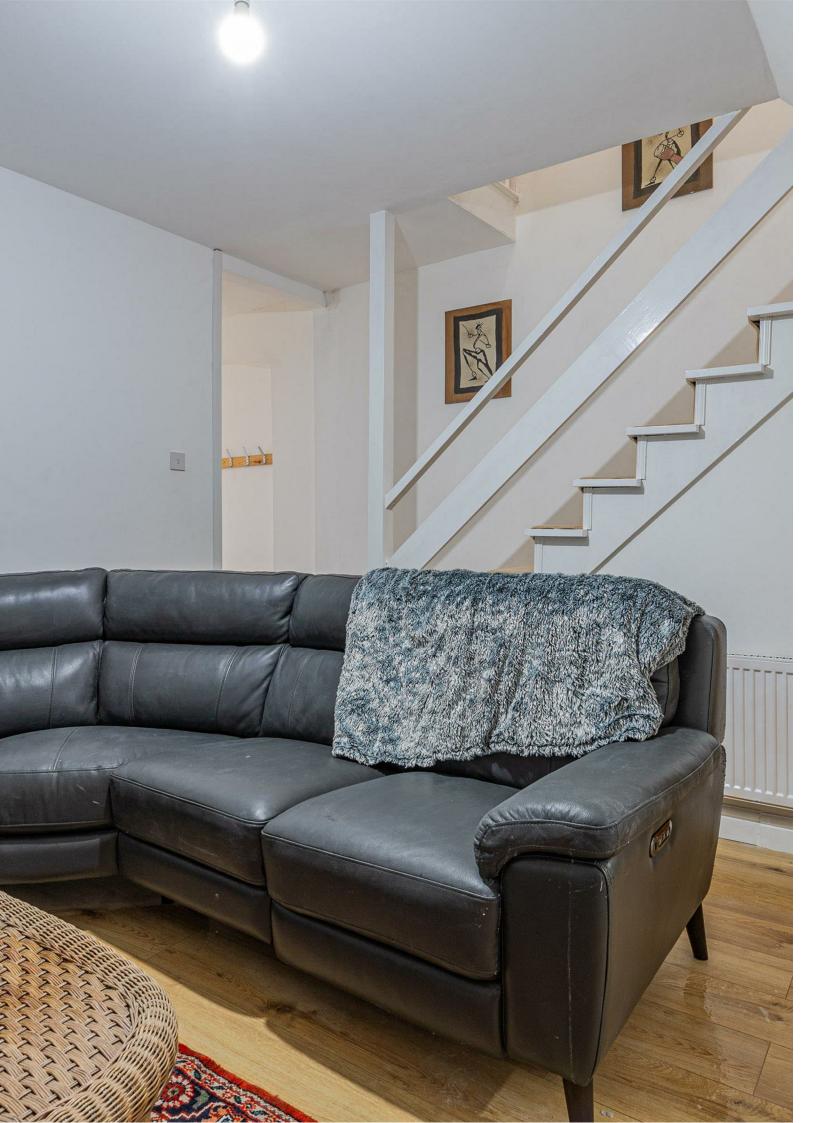

## **ENTRANCE HALL**

LOUNGE 3.28m x 3.78m (10'9" x 12'5")

SITTING ROOM 3.61m x 3.78m (11'10" x 12'5")

GROUND FLOOR W.C 1.19m x 2.08m (3'11" x 6'10")

OPEN PLAN KITCHEN / DINING ROOM 5.31m x 6.35m (17'5" x 20'10")