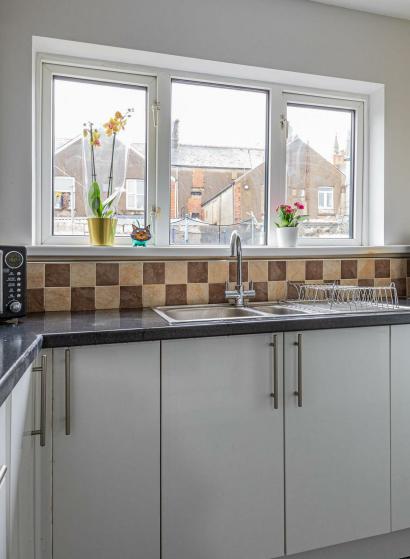

## **ENTRANCE HALL**

LOUNGE 3.28m x 3.78m (10'9" x 12'5")

SITTING ROOM 3.61m x 3.78m (11'10" x 12'5")

GROUND FLOOR W.C 1.19m x 2.08m (3'11" x 6'10")

OPEN PLAN KITCHEN / DINING ROOM 5.31m x 6.35m (17'5" x 20'10")