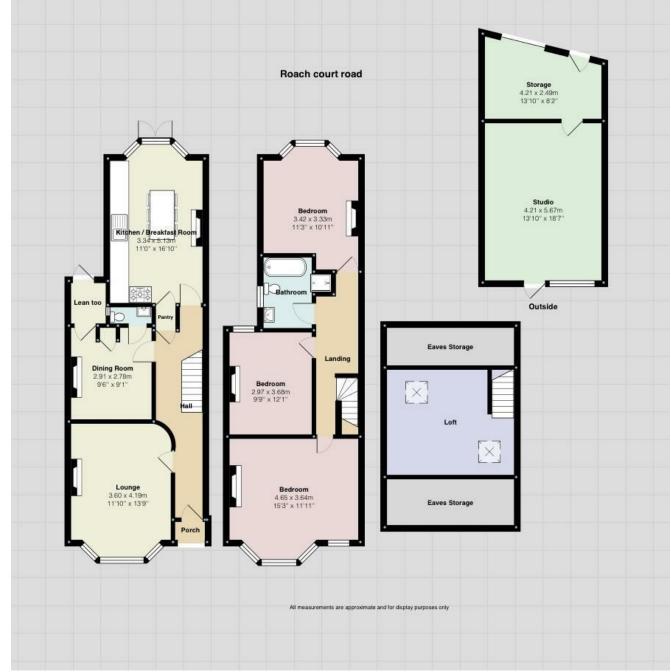

## ROATH COURT ROAD

ENTRANCE HALL LOUNGE DINING ROOM WC KITCHEN DINER LANDING BEDROOM 1 BEDROOM 2 BATHROOM BEDROOM 3 LOFT ROOM

GARDEN

GARAGE Accessed via the rear lane

GARDEN ROOM / STUDIO

**TENURE** Freehold, but this is to be confirmed by a buyers solicitor