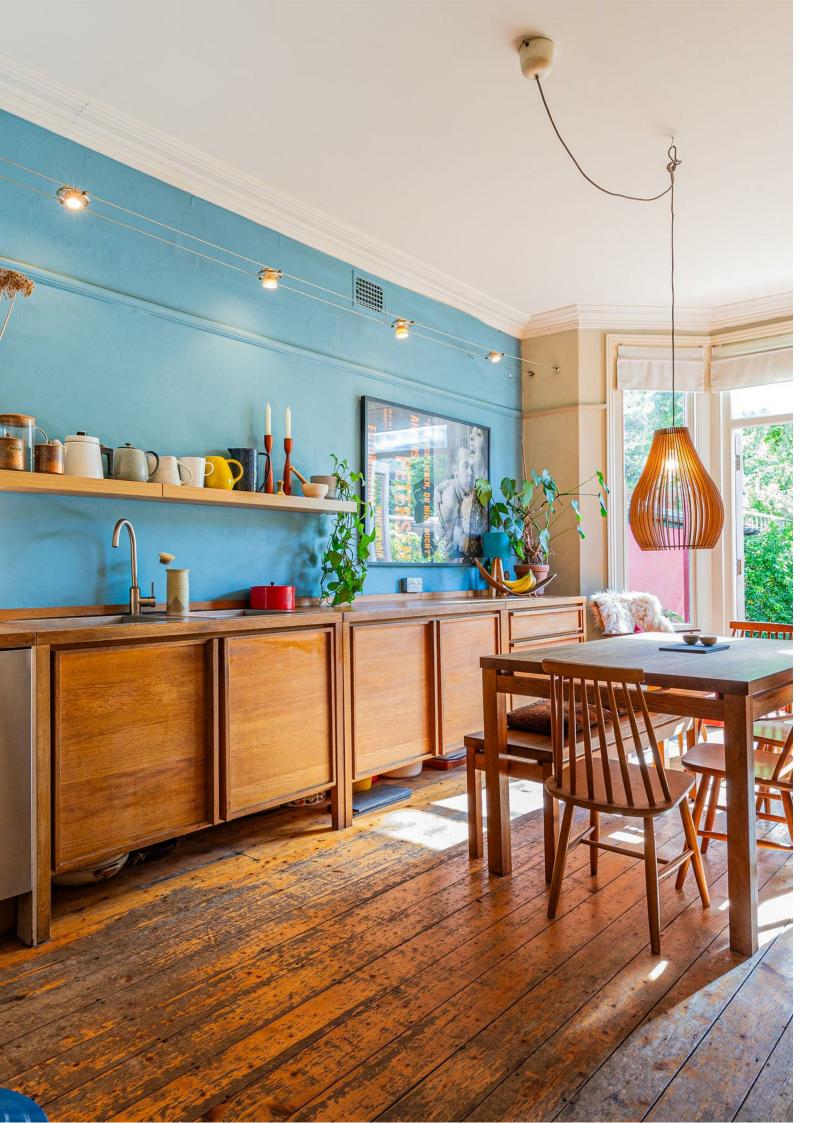

## ROATH COURT ROAD ROATH, CF24 3SE - £495,000

Located in a pretty treeline street in Roath is this beautiful period property for sale. This charming home has a host of original features such as tiled and wood floor, stripped doors, sash windows and fireplaces to name a few. The house offers spacious accommodation: to the ground floor there is - a lovely entrance hall, front lounge, sitting room, ground floor WC and kitchen diner with patio doors to the stunning rear garden. Upstairs there are three double bedrooms, family bathroom and handy loft room. The property has a beautiful & south facing beautiful garden, which is exceptionally large for the area, plus garden studio/ Room and garage, which is accessed via the rear lane. The garden studio could be easily an office, or converted fully.