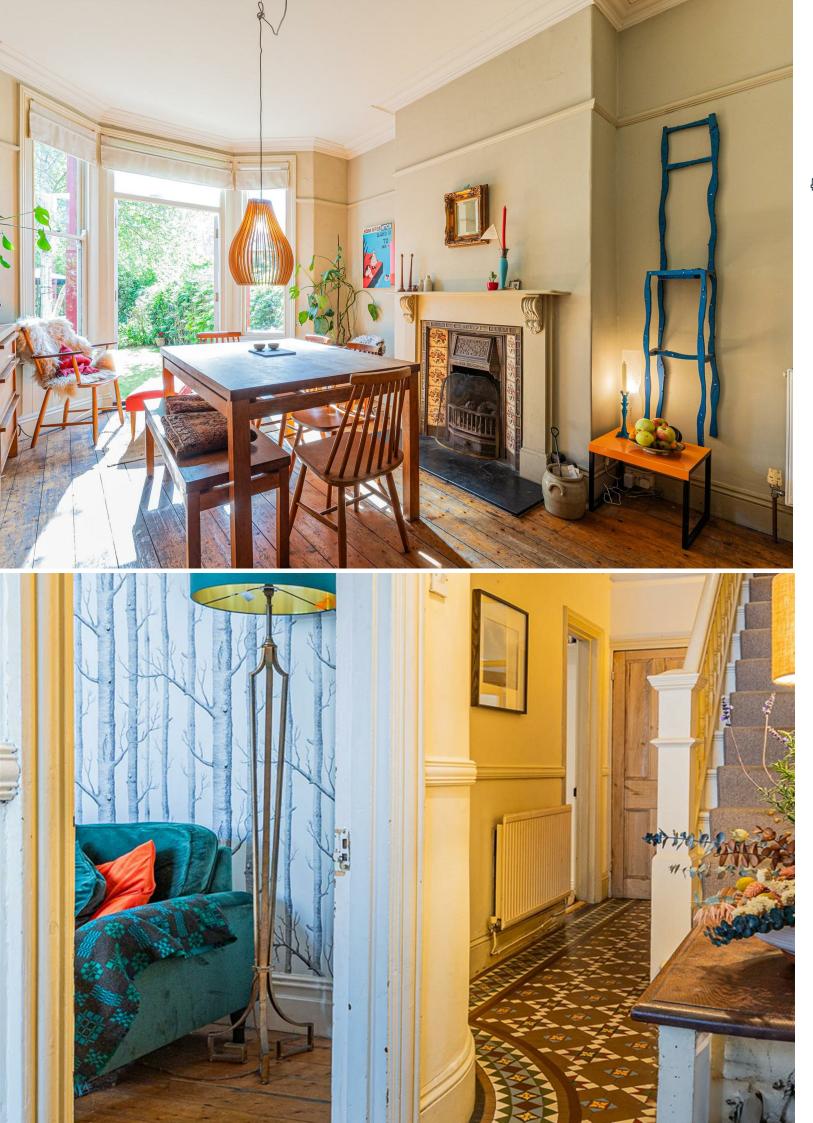

## ROATH COURT ROAD ROATH, CF24 3SE - £495,000

Located in a pretty treeline street in Roath is this beautiful period property for sale. This charming home has a host of original features such as tiled and wood floor, stripped doors, sash windows and fireplaces to name a few. The house offers spacious accommodation: to the ground floor there is - a lovely entrance hall, front lounge, sitting room, ground floor WC and kitchen diner with patio doors to the stunning rear garden. Upstairs there are three double bedrooms, family bathroom and handy loft room. The property has a beautiful & south facing beautiful garden, which is exceptionally large for the area, plus garden studio/ Room and garage, which is accessed via the rear lane. The garden studio could be easily an office, or converted fully.