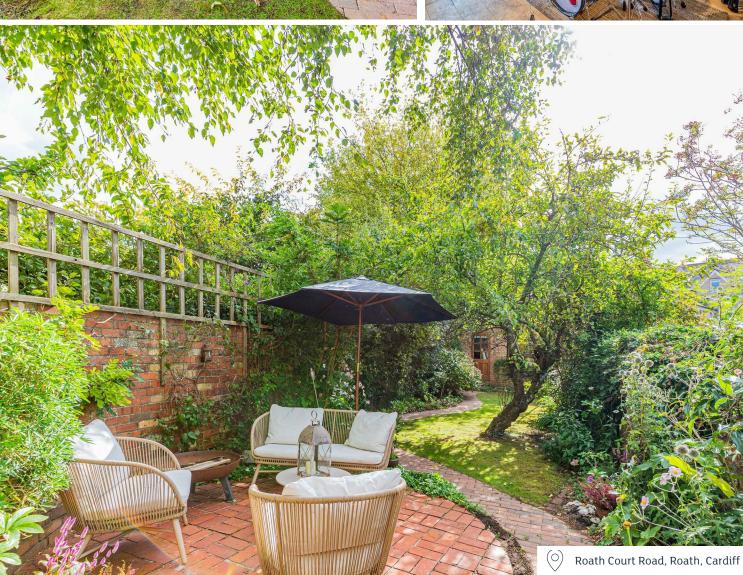

## ROATH COURT ROAD ROATH, CF24 3SE - £495,000

Located in a pretty treeline street in Roath is this beautiful period property for sale. This charming home has a host of original features such as tiled and wood floor, stripped doors, sash windows and fireplaces to name a few. The house offers spacious accommodation: to the ground floor there is - a lovely entrance hall, front lounge, sitting room, ground floor WC and kitchen diner with patio doors to the stunning rear garden. Upstairs there are three double bedrooms, family bathroom and handy loft room. The property has a beautiful & south facing beautiful garden, which is exceptionally large for the area, plus garden studio/ Room and garage, which is accessed via the rear lane. The garden studio could be easily an office, or converted fully.