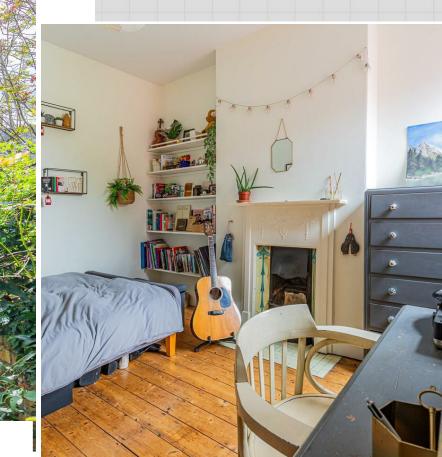

## ROATH COURT ROAD ROATH, CF24 3SE - £495,000

Located in a pretty treeline street in Roath is this beautiful period property for sale. This charming home has a host of original features such as tiled and wood floor, stripped doors, sash windows and fireplaces to name a few. The house offers spacious accommodation: to the ground floor there is - a lovely entrance hall, front lounge, sitting room, ground floor WC and kitchen diner with patio doors to the stunning rear garden. Upstairs there are three double bedrooms, family bathroom and handy loft room. The property has a beautiful & south facing beautiful garden, which is exceptionally large for the area, plus garden studio/ Room and garage, which is accessed via the rear lane. The garden studio could be easily an office, or converted fully.