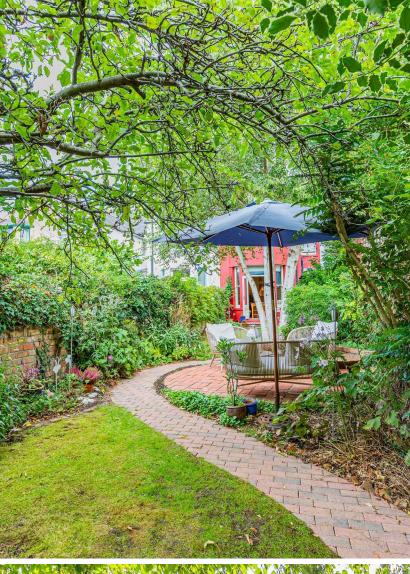

## ROATH COURT ROAD ROATH, CF24 3SE - £495,000

Located in a pretty treeline street in Roath is this beautiful period property for sale. This charming home has a host of original features such as tiled and wood floor, stripped doors, sash windows and fireplaces to name a few. The house offers spacious accommodation: to the ground floor there is - a lovely entrance hall, front lounge, sitting room, ground floor WC and kitchen diner with patio doors to the stunning rear garden. Upstairs there are three double bedrooms, family bathroom and handy loft room. The property has a beautiful & south facing beautiful garden, which is exceptionally large for the area, plus garden studio/ Room and garage, which is accessed via the rear lane. The garden studio could be easily an office, or converted fully.