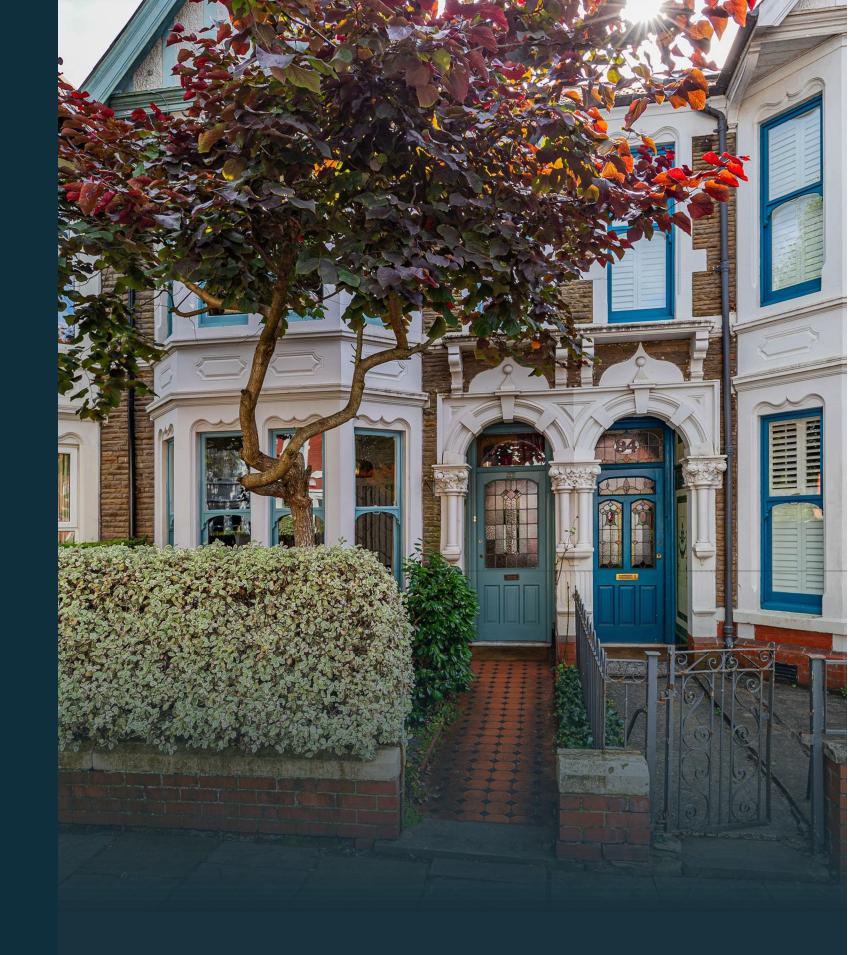

## ROATH COURT ROAD ROATH, CF24 3SE - £495,000

Located in a pretty treeline street in Roath is this beautiful period property for sale. This charming home has a host of original features such as tiled and wood floor, stripped doors, sash windows and fireplaces to name a few. The house offers spacious accommodation: to the ground floor there is - a lovely entrance hall, front lounge, sitting room, ground floor WC and kitchen diner with patio doors to the stunning rear garden. Upstairs there are three double bedrooms, family bathroom and handy loft room. The property has a beautiful & south facing beautiful garden, which is exceptionally large for the area, plus garden studio/ Room and garage, which is accessed via the rear lane. The garden studio could be easily an office, or converted fully.