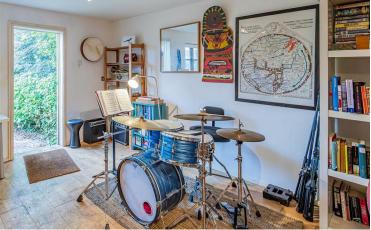

## ROATH COURT ROAD ROATH, CF24 3SE - £495,000

Located in a pretty treeline street in Roath is this beautiful period property for sale. This charming home has a host of original features such as tiled and wood floor, stripped doors, sash windows and fireplaces to name a few. The house offers spacious accommodation: to the ground floor there is - a lovely entrance hall, front lounge, sitting room, ground floor WC and kitchen diner with patio doors to the stunning rear garden. Upstairs there are three double bedrooms, family bathroom and handy loft room. The property has a beautiful & south facing beautiful garden, which is exceptionally large for the area, plus garden studio/ Room and garage, which is accessed via the rear lane. The garden studio could be easily an office, or converted fully.