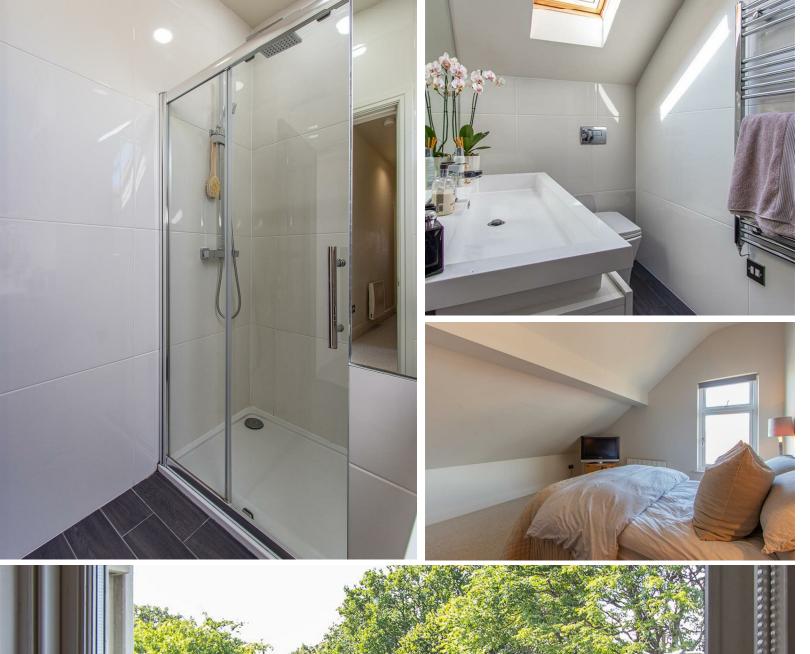

## **WATERLOO GARDENS**

PENYLAN, CF23 5AA - £1,300 PCM

A chic two bedroom duplex apartment situated in the heart of Waterloo Gardens. The accommodation the heart of Waterloo Gardens. The accommodation has been comprehensively refurbished and comprises open plan lounge/diner with feature central island and bay window. The kitchen is fully equipped to include dishwasher, oven and hob, fridge freezer and washing machine. The property further benefits two good size bedrooms and modern bathroom with shower. Unfurnished.