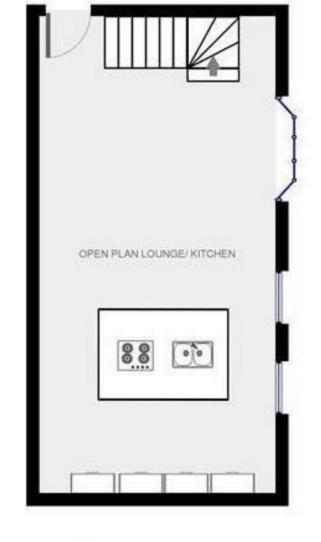

## **WATERLOO GARDENS**

PENYLAN, CF23 5AA - £1,300 PCM

A chic two bedroom duplex apartment situated in the heart of Waterloo Gardens. The accommodation the heart of Waterloo Gardens. The accommodation has been comprehensively refurbished and comprises open plan lounge/diner with feature central island and bay window. The kitchen is fully equipped to include dishwasher, oven and hob, fridge freezer and washing machine. The property further benefits two good size bedrooms and modern bathroom with shower. Unfurnished.