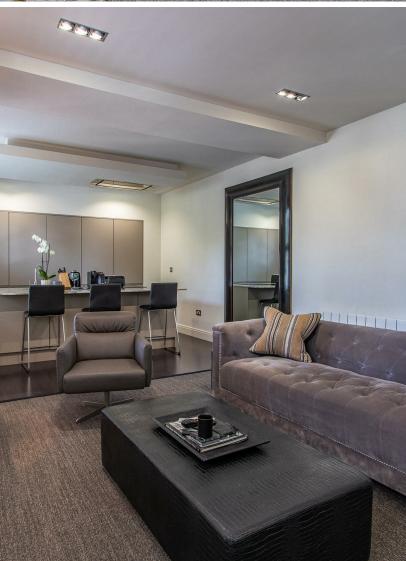

## **WATERLOO GARDENS**

PENYLAN, CF23 5AA - £1,300 PCM

A chic two bedroom duplex apartment situated in the heart of Waterloo Gardens. The accommodation the heart of Waterloo Gardens. The accommodation has been comprehensively refurbished and comprises open plan lounge/diner with feature central island and bay window. The kitchen is fully equipped to include dishwasher, oven and hob, fridge freezer and washing machine. The property further benefits two good size bedrooms and modern bathroom with shower. Unfurnished.