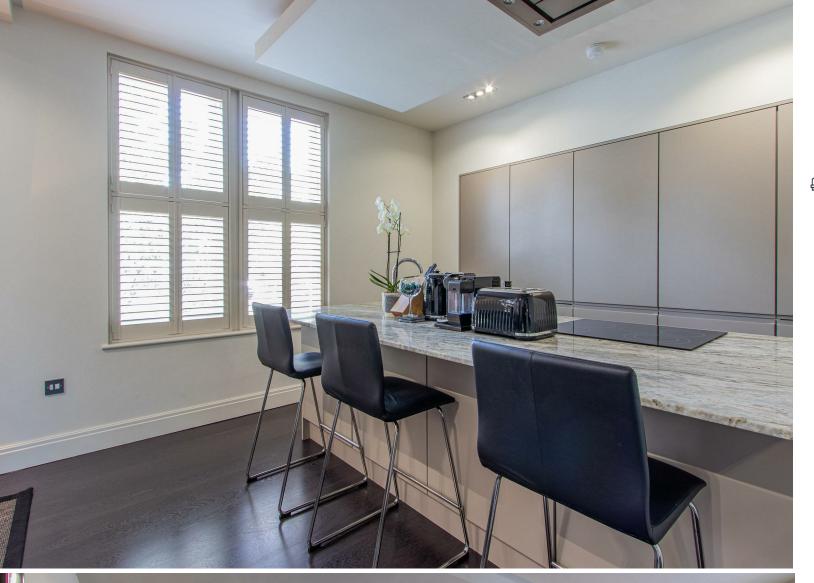

## **WATERLOO GARDENS**

PENYLAN, CF23 5AA - £1,300 PCM

A chic two bedroom duplex apartment situated in the heart of Waterloo Gardens. The accommodation the heart of Waterloo Gardens. The accommodation has been comprehensively refurbished and comprises open plan lounge/diner with feature central island and bay window. The kitchen is fully equipped to include dishwasher, oven and hob, fridge freezer and washing machine. The property further benefits two good size bedrooms and modern bathroom with shower. Unfurnished.