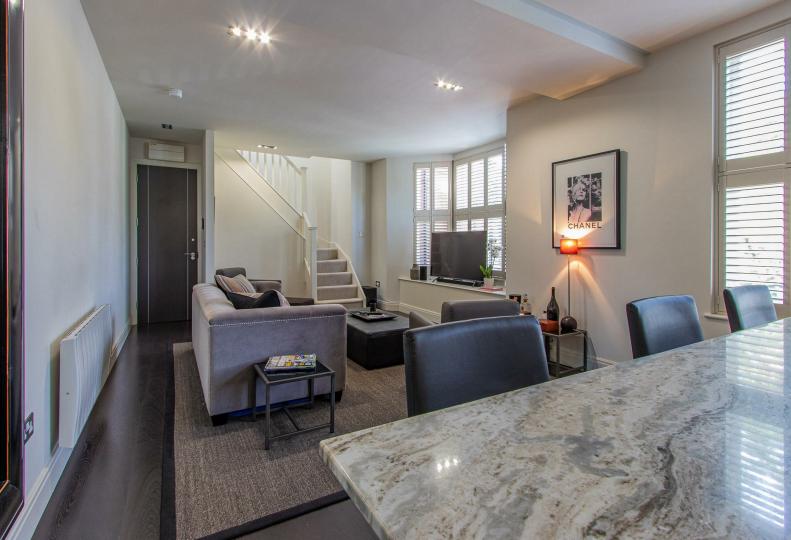

## **WATERLOO GARDENS**

PENYLAN, CF23 5AA - £1,300 PCM

A chic two bedroom duplex apartment situated in the heart of Waterloo Gardens. The accommodation the heart of Waterloo Gardens. The accommodation has been comprehensively refurbished and comprises open plan lounge/diner with feature central island and bay window. The kitchen is fully equipped to include dishwasher, oven and hob, fridge freezer and washing machine. The property further benefits two good size bedrooms and modern bathroom with shower. Unfurnished.