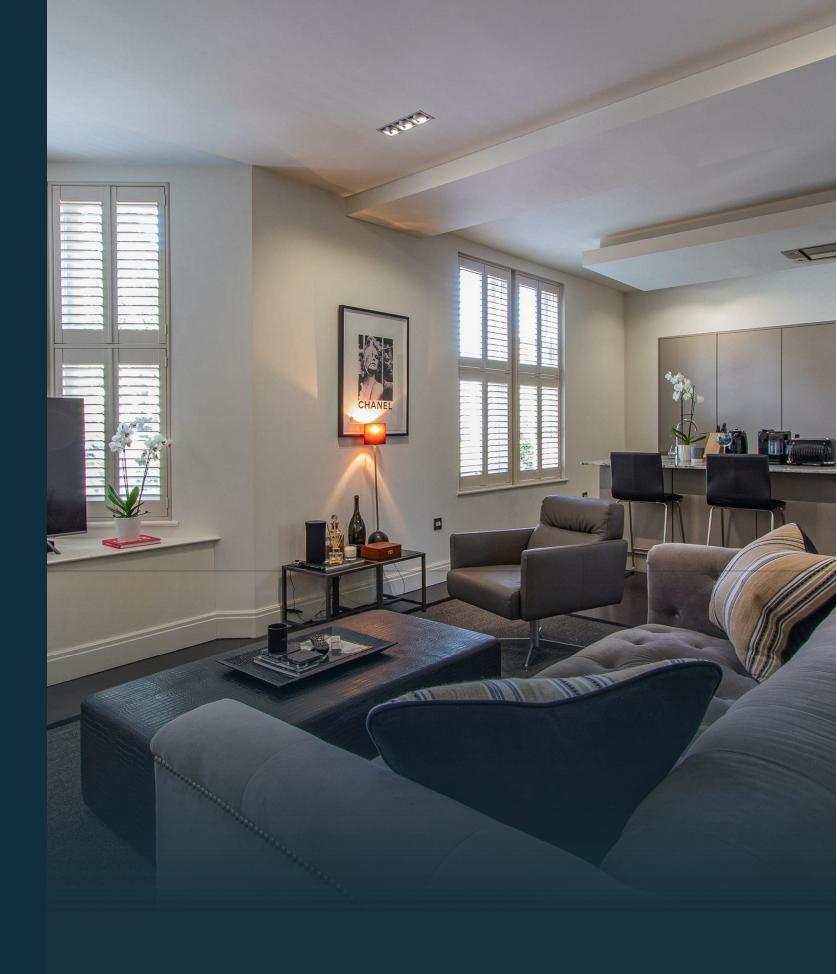

## **WATERLOO GARDENS**

PENYLAN, CF23 5AA - £1,300 PCM

A chic two bedroom duplex apartment situated in the heart of Waterloo Gardens. The accommodation the heart of Waterloo Gardens. The accommodation has been comprehensively refurbished and comprises open plan lounge/diner with feature central island and bay window. The kitchen is fully equipped to include dishwasher, oven and hob, fridge freezer and washing machine. The property further benefits two good size bedrooms and modern bathroom with shower. Unfurnished.