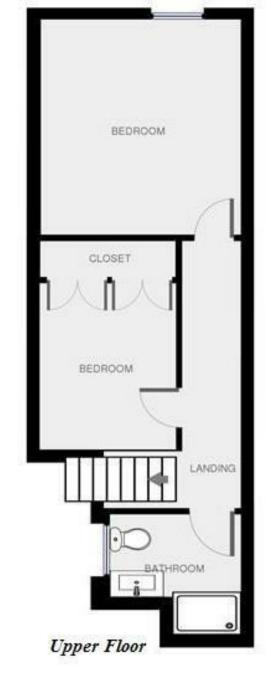

## **WATERLOO GARDENS**

PENYLAN, CF23 5AA - £1,300 PCM

A chic two bedroom duplex apartment situated in the heart of Waterloo Gardens. The accommodation the heart of Waterloo Gardens. The accommodation has been comprehensively refurbished and comprises open plan lounge/diner with feature central island and bay window. The kitchen is fully equipped to include dishwasher, oven and hob, fridge freezer and washing machine. The property further benefits two good size bedrooms and modern bathroom with shower. Unfurnished.