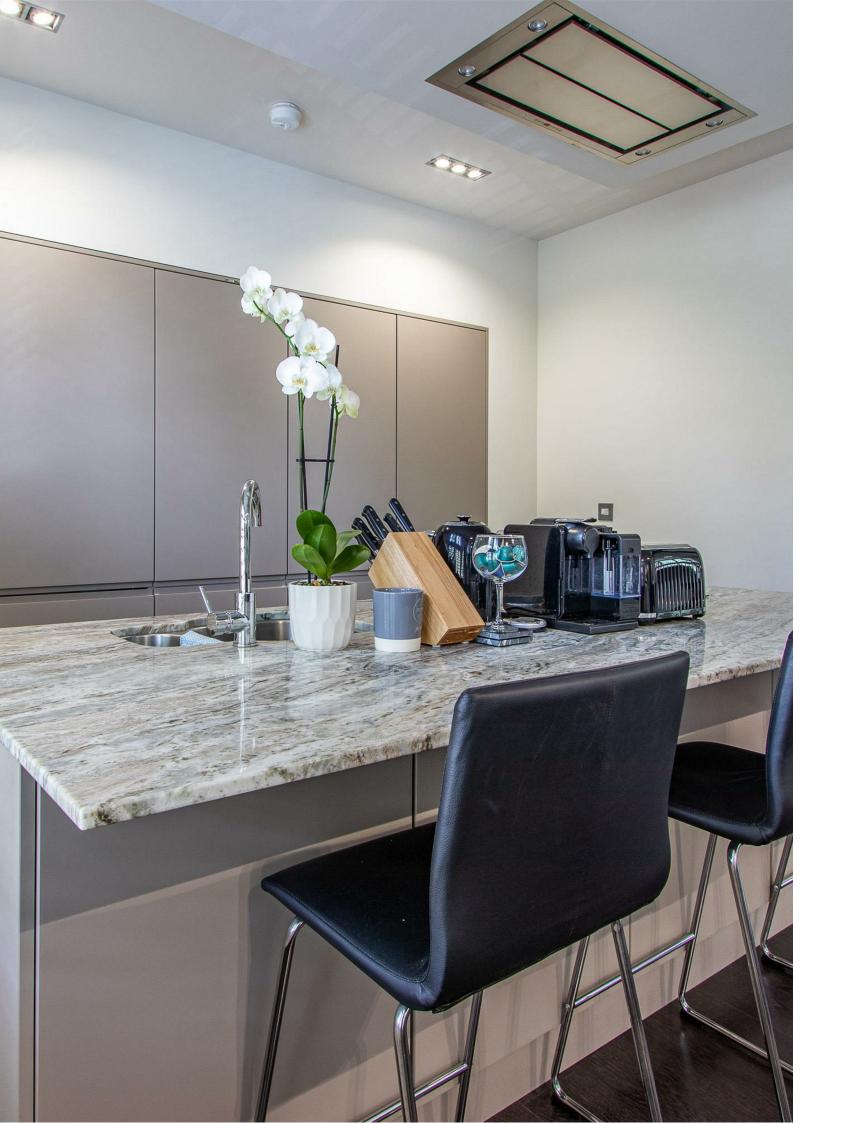

## **WATERLOO GARDENS**

PENYLAN, CF23 5AA - £1,300 PCM

A chic two bedroom duplex apartment situated in the heart of Waterloo Gardens. The accommodation the heart of Waterloo Gardens. The accommodation has been comprehensively refurbished and comprises open plan lounge/diner with feature central island and bay window. The kitchen is fully equipped to include dishwasher, oven and hob, fridge freezer and washing machine. The property further benefits two good size bedrooms and modern bathroom with shower. Unfurnished.