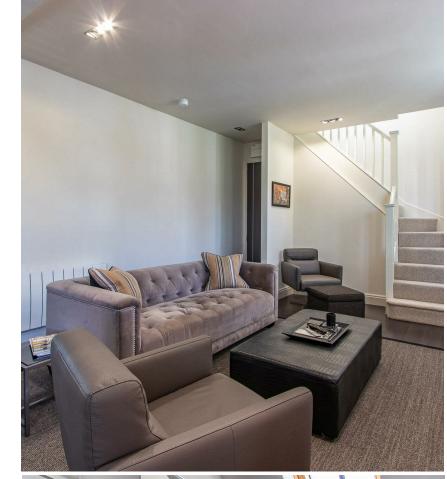

## **WATERLOO GARDENS**

PENYLAN, CF23 5AA - £1,300 PCM

A chic two bedroom duplex apartment situated in the heart of Waterloo Gardens. The accommodation the heart of Waterloo Gardens. The accommodation has been comprehensively refurbished and comprises open plan lounge/diner with feature central island and bay window. The kitchen is fully equipped to include dishwasher, oven and hob, fridge freezer and washing machine. The property further benefits two good size bedrooms and modern bathroom with shower. Unfurnished.