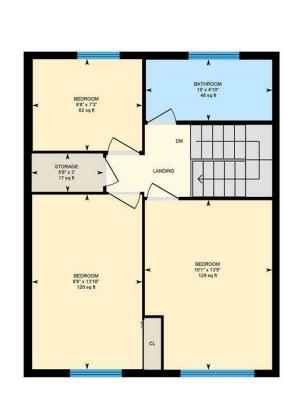

1.27m x 1.52m (4'2" x 5')

KITCHEN 2.77m x 3.12m (9'1" x 10'3")

DINING ROOM 3.20m x 4.27m (10'6" x 14')

LIVING ROOM 2.46m x 4.06m (8'1" x 13'4")

LANDING

BEDROOM ONE 3.07m x 4.09m (10'1" x 13'5")

BEDROOM TWO 2.64m x 4.22m (8'8" x 13'10")

BEDROOM THREE 2.64m x 2.21m (8'8" x 7'3")

STORAGE CUPBOARD 1.73m x 0.91m (5'8" x 3')

BATHROOM 3.05m x 1.47m (10' x 4'10")

Freehold This is to be confirmed with your legal representative.

COUNCIL TAX Band C