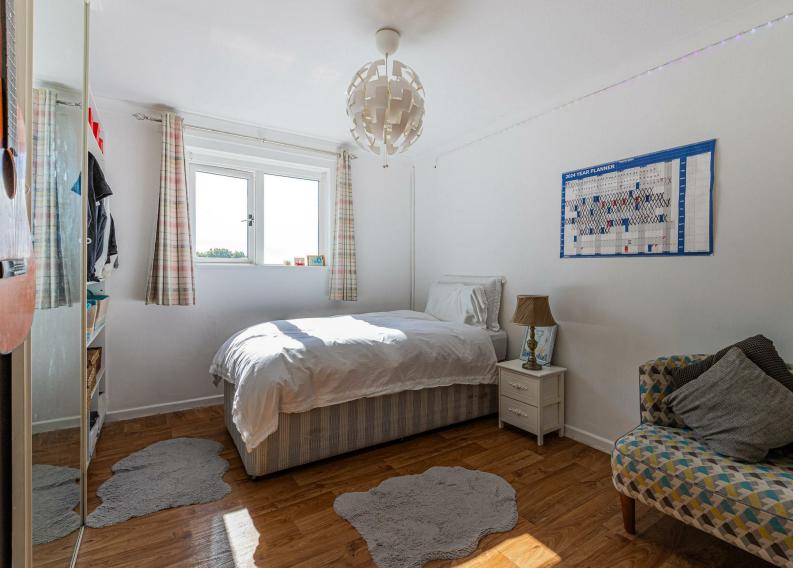

1.27m x 1.52m (4'2" x 5')

KITCHEN 2.77m x 3.12m (9'1" x 10'3")

DINING ROOM 3.20m x 4.27m (10'6" x 14')

LIVING ROOM 2.46m x 4.06m (8'1" x 13'4")

LANDING

BEDROOM ONE 3.07m x 4.09m (10'1" x 13'5")

BEDROOM TWO 2.64m x 4.22m (8'8" x 13'10")

BEDROOM THREE 2.64m x 2.21m (8'8" x 7'3")

STORAGE CUPBOARD 1.73m x 0.91m (5'8" x 3')

BATHROOM 3.05m x 1.47m (10' x 4'10")

Freehold This is to be confirmed with your legal representative.

COUNCIL TAX Band C