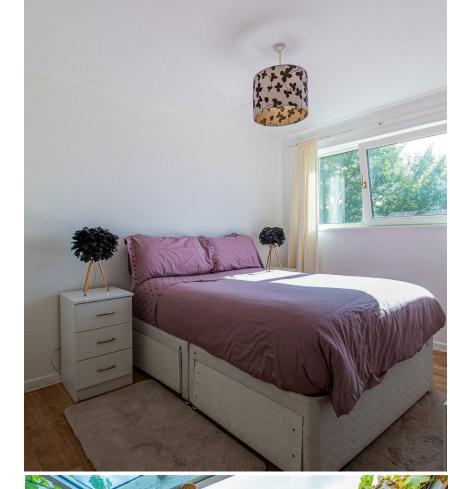

1.27m x 1.52m (4'2" x 5')

KITCHEN 2.77m x 3.12m (9'1" x 10'3")

DINING ROOM 3.20m x 4.27m (10'6" x 14')

LIVING ROOM 2.46m x 4.06m (8'1" x 13'4")

LANDING

BEDROOM ONE 3.07m x 4.09m (10'1" x 13'5")

BEDROOM TWO 2.64m x 4.22m (8'8" x 13'10")