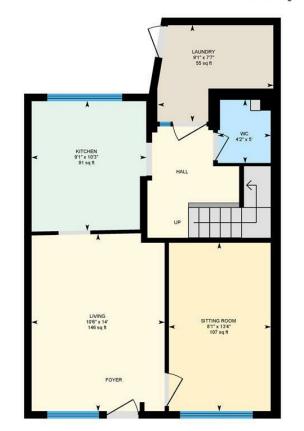

CARDIFF'S HOME FOR

STYLISH SALES

& LETTINGS

COED-Y-GORES

LLANEDEYRN

JeffreyRoss

**ENTRANCE HALL** 

UTILITY ROOM 2.77m x 2.31m (9'1" x 7'7")

1.27m x 1.52m (4'2" x 5')

KITCHEN 2.77m x 3.12m (9'1" x 10'3")

DINING ROOM 3.20m x 4.27m (10'6" x 14')

LIVING ROOM 2.46m x 4.06m (8'1" x 13'4")

LANDING

BEDROOM ONE 3.07m x 4.09m (10'1" x 13'5")

BEDROOM TWO 2.64m x 4.22m (8'8" x 13'10")

BEDROOM THREE 2.64m x 2.21m (8'8" x 7'3")

STORAGE CUPBOARD 1.73m x 0.91m (5'8" x 3')

BATHROOM 3.05m x 1.47m (10' x 4'10")

Freehold This is to be confirmed with your legal representative.

COUNCIL TAX Band C

PROPERTY **SPECIALIST** Mrs Amanda Trinder amanda@jeffreyross.co.uk Senior valuer

Main Building: Total Interior Area 982.64 sq ft

1st Floor

Groun

0 3 6 ft

White regions are excluded from total floor area in iGUIDE floor plans. All room dimensions and floor areas must be considered approximate and are subject to independent verification.