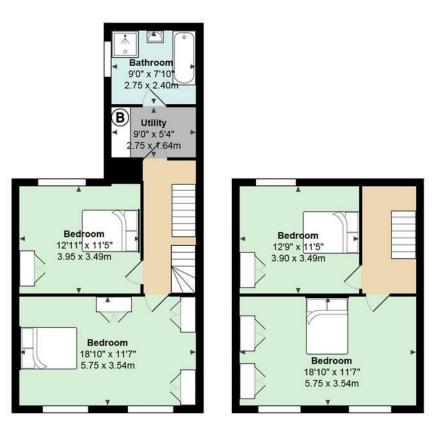

# ADAMSDOWN

HALL

LOUNGE

REC / DINING ROOM

KITCHEN DINER

SHOWER ROOM

LANDING / UTILITY AREA

BEDROOM 1

BEDROOM 2

BATHROOM

2ND LANDING

BEDROOM 3

BEDROOM 4

GARDEN Enclosed rear Garden

**TENURE** Freehold, but this is to be confirmed by your solicitor

COUNCIL TAX Band - D

EPC RATING of D. Council Tax Band D.

PROPERTY SPECIALIST Mr Ramzy Bancroft Ramzy@jeffreyross.co.uk 02920 499680 Branch manager

North Luton Place, Adamsdown.

Total Area: 1734 ft<sup>2</sup> ... 161.1 m<sup>2</sup> All measurements are approximate and for display purposes only