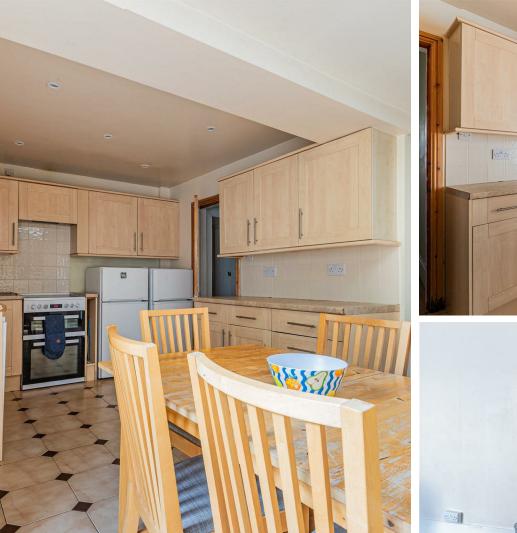

# ADAMSDOWN

HALL

LOUNGE

REC / DINING ROOM

KITCHEN DINER

SHOWER ROOM

LANDING / UTILITY AREA

BEDROOM 1

#### \* OFFERS IN EXCESS OF £250,000 \*

\* OFFERS IN EXCESS OF £250,000 \* Located just outside Cardiff City centre is this well presented, and spacious property FOR SALE. This impressive three storey period home has a lot of internal space with a versatile layout. Currently set up as a FOUR BEDROOM, TWO RECEPTION ROOM home, with entrance all, extended kitchen diner, and both a shower room and bathroom. Outside there is an enclosed rear garden, and offered with no onward chain chain.