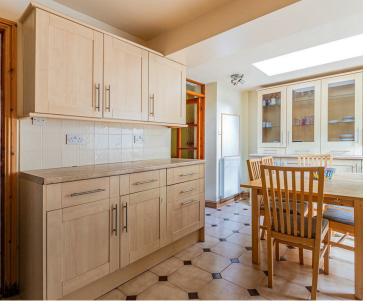

# ADAMSDOWN

HALL

LOUNGE

REC / DINING ROOM

KITCHEN DINER

SHOWER ROOM

LANDING / UTILITY AREA

BEDROOM 1

#### \* OFFERS IN EXCESS OF £250,000 \*

\* OFFERS IN EXCESS OF £250,000 \* Located just outside Cardiff City centre is this well presented, and spacious property FOR SALE. This impressive three storey period home has a lot of internal space with a versatile layout. Currently set up as a FOUR BEDROOM, TWO RECEPTION ROOM home, with entrance all, extended kitchen diner, and both a shower room and bathroom. Outside there is an enclosed rear garden, and offered with no onward chain chain.