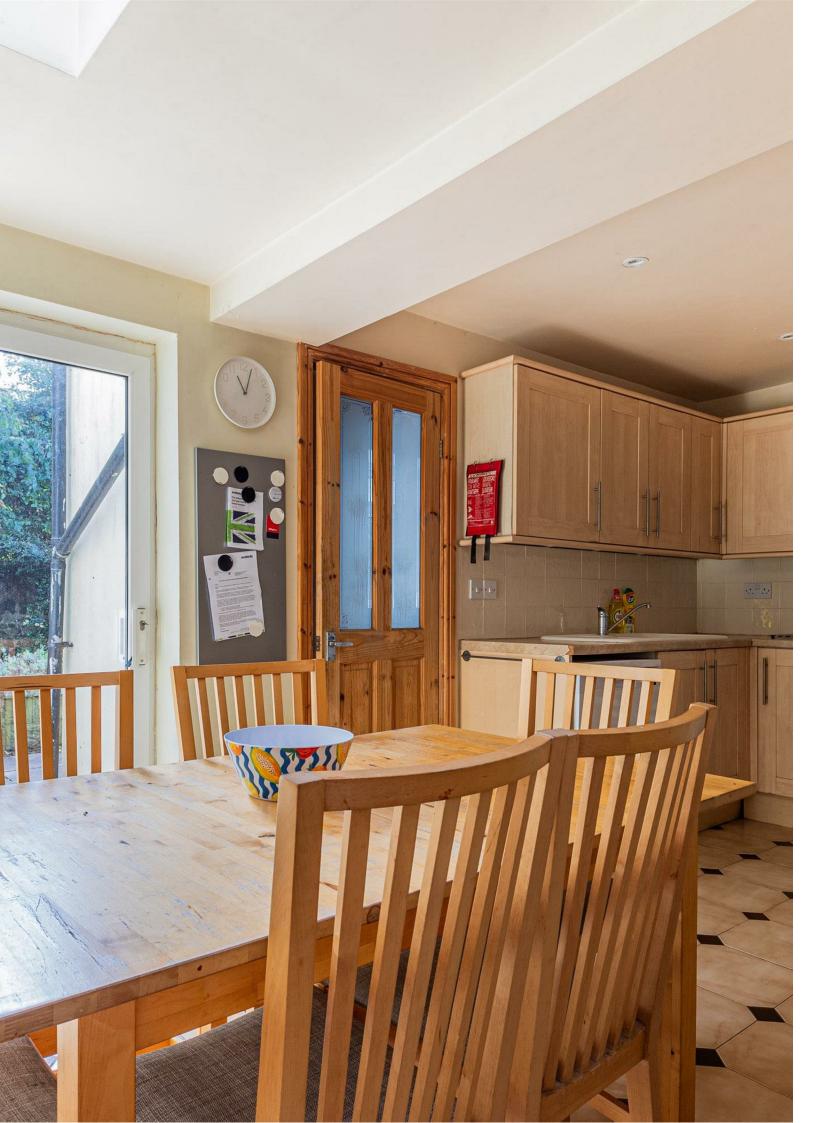

# ADAMSDOWN

HALL

LOUNGE

REC / DINING ROOM

KITCHEN DINER

SHOWER ROOM

LANDING / UTILITY AREA

BEDROOM 1