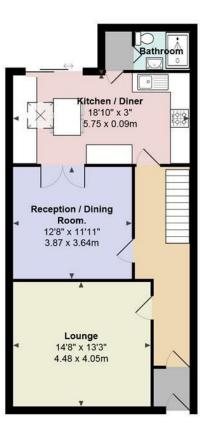

# ADAMSDOWN

HALL

LOUNGE

REC / DINING ROOM

KITCHEN DINER

SHOWER ROOM

LANDING / UTILITY AREA

BEDROOM 1

BEDROOM 2

BATHROOM

2ND LANDING

BEDROOM 3

BEDROOM 4

GARDEN Enclosed rear Garden

**TENURE** Freehold, but this is to be confirmed by your solicitor

COUNCIL TAX Band - D

EPC RATING of D. Council Tax Band D.

PROPERTY SPECIALIST Mr Ramzy Bancroft Ramzy@jeffreyross.co.uk 02920 499680 Branch manager

North Luton Place, Adamsdown.

Total Area: 1734 ft<sup>2</sup> ... 161.1 m<sup>2</sup> All measurements are approximate and for display purposes only