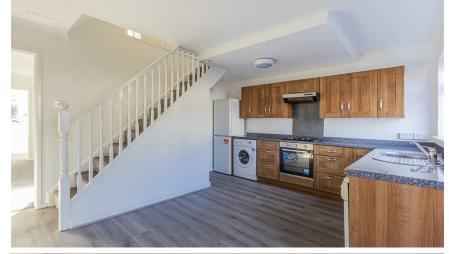

## THE HAWTHORNS

, CF23 7AQ - £1,200 PCM PCM

Jeffrey Ross are delighted to market this three bedroom family home on The Hawthorns in Pentwyn. This property briefly comprises of porch entrance, large living room, spacious kitchen with appliances included (washing machine, fridge-freezer and dishwasher) leading on to a low maintenance rear garden with access to a small driveway. The first floor further comprises of hallway with storage cupboard, large master bedroom, a second smaller double bedroom, single bedroom / study, spacious bathroom with bath and shower overhead. The property further benefits from a large front garden and is available UNFURNISHED.