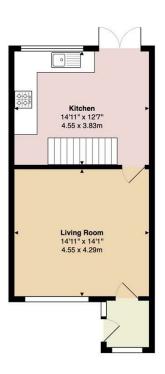

## THE HAWTHORNS

, CF23 7AQ - £1,200 PCM PCM

Jeffrey Ross are delighted to market this three bedroom family home on The Hawthorns in Pentwyn. This property briefly comprises of porch entrance, large living room, spacious kitchen with appliances included (washing machine, fridge-freezer and dishwasher) leading on to a low maintenance rear garden with access to a small driveway. The first floor further comprises of hallway with storage cupboard, large master bedroom, a second smaller double bedroom, single bedroom / study, spacious bathroom with bath and shower overhead. The property further benefits from a large front garden and is available UNFURNISHED.

PROPERTY SPECIALIST Mr Gwyn Davies gwyn@jeffreyross.co.uk

Lettings Manager

The Hawthorns Total Area: 837 ft2 ... 77.7 m2 ements are approximate and for display purposes only