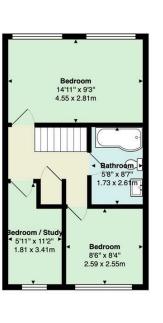

## THE HAWTHORNS

, CF23 7AQ - £1,200 PCM PCM

Jeffrey Ross are delighted to market this three bedroom family home on The Hawthorns in Pentwyn. This property briefly comprises of porch entrance, large living room, spacious kitchen with appliances included (washing machine, fridge-freezer and dishwasher) leading on to a low maintenance rear garden with access to a small driveway. The first floor further comprises of hallway with storage cupboard, large master bedroom, a second smaller double bedroom, single bedroom / study, spacious bathroom with bath and shower overhead. The property further benefits from a large front garden and is available UNFURNISHED.

PROPERTY SPECIALIST Mr Gwyn Davies gwyn@jeffreyross.co.uk

Lettings Manager

The Hawthorns Total Area: 837 ft2 ... 77.7 m2 ements are approximate and for display purposes only