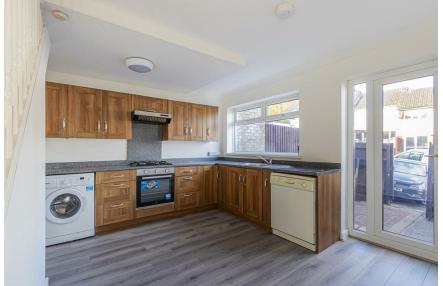

## THE HAWTHORNS

, CF23 7AQ - £1,200 PCM PCM

Jeffrey Ross are delighted to market this three bedroom family home on The Hawthorns in Pentwyn. This property briefly comprises of porch entrance, large living room, spacious kitchen with appliances included (washing machine, fridge-freezer and dishwasher) leading on to a low maintenance rear garden with access to a small driveway. The first floor further comprises of hallway with storage cupboard, large master bedroom, a second smaller double bedroom, single bedroom / study, spacious bathroom with bath and shower overhead. The property further benefits from a large front garden and is available UNFURNISHED.