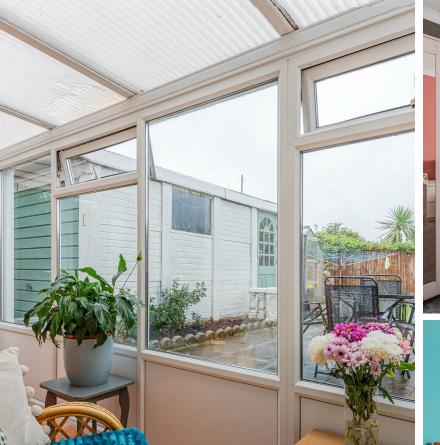

KITCHEN 2.26m x 3.28m (7'5 x 10'9)

CONSERVATORY 4.65m x 1.85m (15'3 x 6'1)

LANDING

BEDROOM ONE 3.05m x 4.01m (10' x 13'2)

BEDROOM TWO 3.05m x 3.33m (10' x 10'11)

BEDROOM THREE 1.98m x 3.05m (6'6 x 10')

BATHROOM 1.96m x 1.80m (6'5 x 5'11)