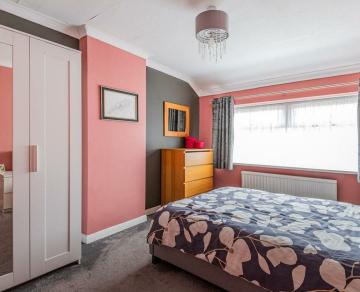

KITCHEN 2.26m x 3.28m (7'5 x 10'9)

CONSERVATORY 4.65m x 1.85m (15'3 x 6'1)

LANDING

BEDROOM ONE 3.05m x 4.01m (10' x 13'2)

BEDROOM TWO 3.05m x 3.33m (10' x 10'11)

BEDROOM THREE 1.98m x 3.05m (6'6 x 10')

BATHROOM 1.96m x 1.80m (6'5 x 5'11)