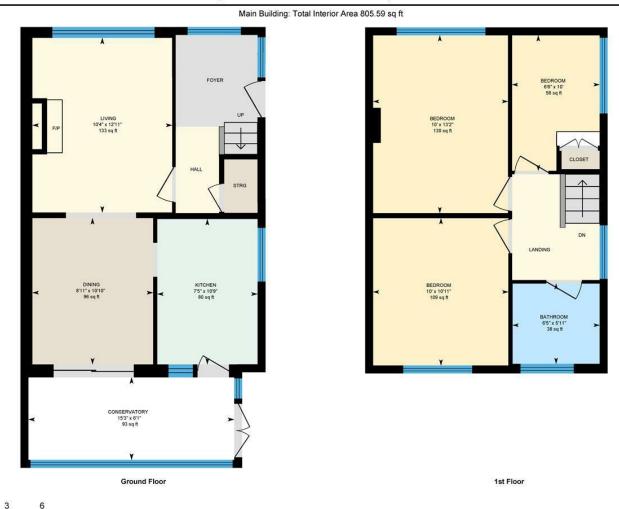

CARDIFF'S HOME FOR

STYLISH SALES

& LETTINGS

KING WOOD CLOSE
PENYLAN

JeffreyRoss

ENTRANCE HALL

LOUNGE 3.15m x 3.94m (10'4 x 12'11)

DINING ROOM 2.72m x3.30m (8'11 x10'10)

KITCHEN 2.26m x 3.28m (7'5 x 10'9)

CONSERVATORY 4.65m x 1.85m (15'3 x 6'1)

LANDING

BEDROOM ONE 3.05m x 4.01m (10' x 13'2)

BEDROOM TWO 3.05m x 3.33m (10' x 10'11)

BEDROOM THREE 1.98m x 3.05m (6'6 x 10')

BATHROOM 1.96m x 1.80m (6'5 x 5'11)

## King Wood Close, Llanedeyrn, CRF

White regions are excluded from total floor area in iGUIDE floor plans. All room dimensions and floor areas must be considered approximate and are subject to independent verification.