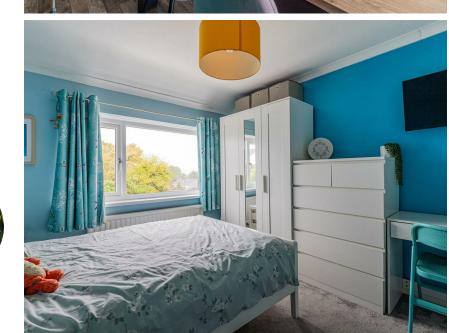

KITCHEN 2.26m x 3.28m (7'5 x 10'9)

CONSERVATORY 4.65m x 1.85m (15'3 x 6'1)

LANDING

BEDROOM ONE 3.05m x 4.01m (10' x 13'2)

BEDROOM TWO 3.05m x 3.33m (10' x 10'11)

BEDROOM THREE 1.98m x 3.05m (6'6 x 10')

BATHROOM 1.96m x 1.80m (6'5 x 5'11)