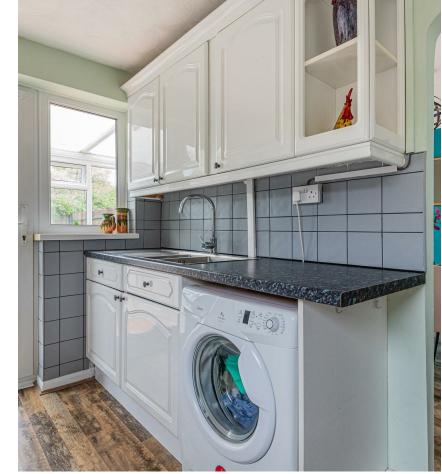

KITCHEN 2.26m x 3.28m (7'5 x 10'9)

CONSERVATORY 4.65m x 1.85m (15'3 x 6'1)

LANDING

BEDROOM ONE 3.05m x 4.01m (10' x 13'2)

BEDROOM TWO 3.05m x 3.33m (10' x 10'11)

BEDROOM THREE 1.98m x 3.05m (6'6 x 10')

BATHROOM 1.96m x 1.80m (6'5 x 5'11)