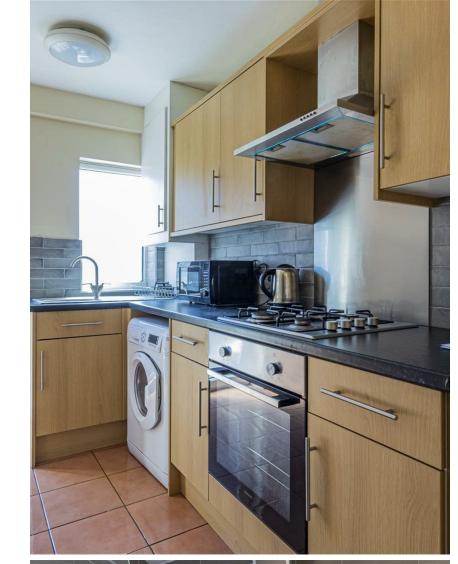

## **BRANDRETH ROAD**

PENYLAN, CF23 5LU - £1,295 PCM

Hidden away in a quiet corner of Penylan on the pretty Brandreth Road (just at the top of Ty Gwyn Road so therefore well-positioned for the University Hospital, main university campuses as well as access in and out of the City via the A48) is a spacious, two bedroom apartment that comes with its own garage. Located on the first-floor, the property offers exceptional amounts of space with two large double bedrooms, bay-fronted lounge with space for dining table, smartly fitted kitchen with gas hob, good storage and recessed utility space and family bathroom. A single garage is also available as part of the rental - which is extremely rare for the area. Available furnished, this property would be a great option for a professional couple or indeed friends who want to be close to the action in Roath, yet a little further out for some peace and quiet.