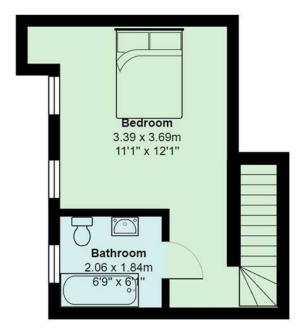

FLOOR PLAN AVAILABLE. FURNISHED/UNFURNISHED.

COUNCIL TAX BAND of TBC EPC RATING of TBC

A holding fee of one weeks' rent will be payable to secure the dwelling. This will be deducted from the final balance payable upon moving into the dwelling, subject to a successful application. Jeffrey Ross Limited reserves the right to retain this payment should the applicant have provided false or misleading information at the time of applying for the dwelling or failed to take reasonable steps to enter into the Standard Occupation Contract.

## Wesley Lane Lofts, City Centre

Total Area: 53.4 m<sup>2</sup> ... 575 ft<sup>2</sup> All measurements are approximate and for display purposes only