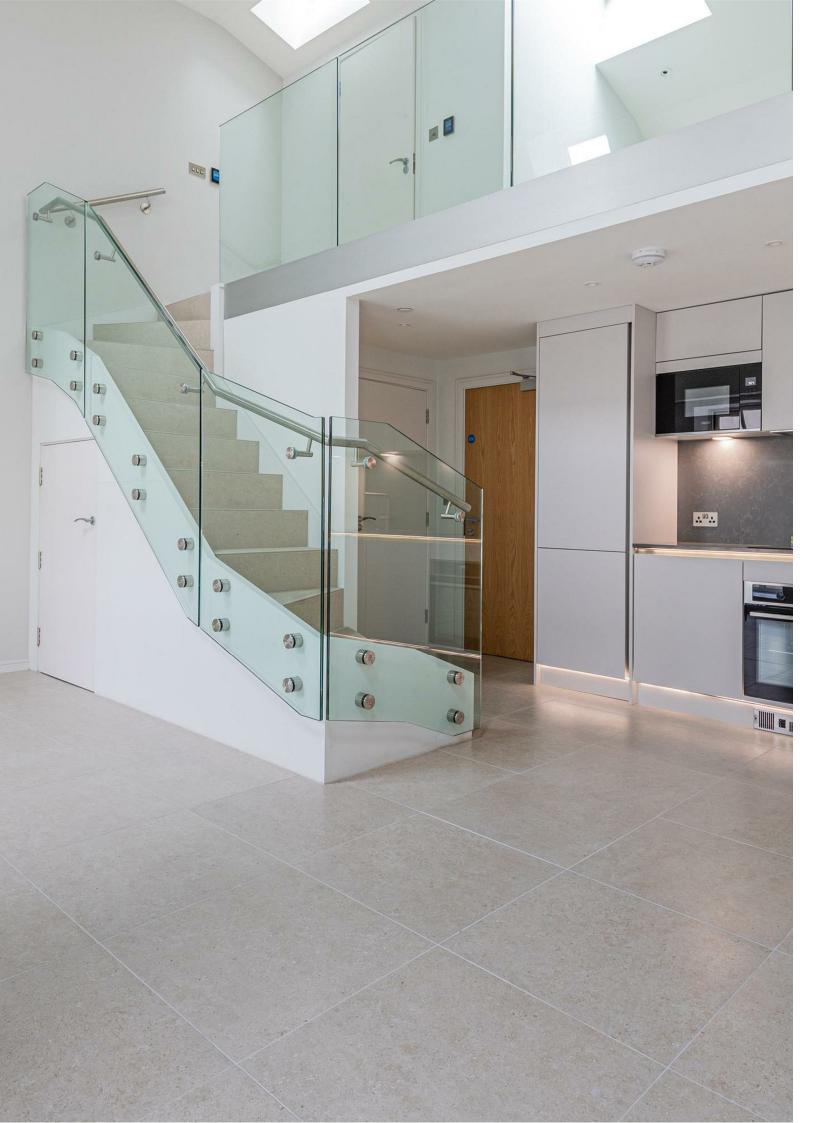

Apartment 103 is a first-floor, one-bedroom DUPLEX apartment that also offers ensuite bathroom and separate WC. The presentation and condition of the properties is immaculate and offers a beautiful finish to the kitchen and bathoom areas along with generous living space. Available furnished or unfurnished, the property would be a brilliant option for a couple or single professional looking to be in the heart of Cardiff and living in something truly fantastic.