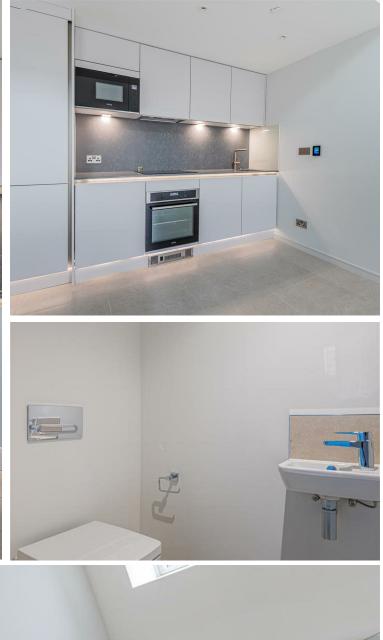

Apartment 103 is a first-floor, one-bedroom DUPLEX apartment that also offers ensuite bathroom and separate WC. The presentation and condition of the properties is immaculate and offers a beautiful finish to the kitchen and bathoom areas along with generous living space. Available furnished or unfurnished, the property would be a brilliant option for a couple or single professional looking to be in the heart of Cardiff and living in something truly fantastic.