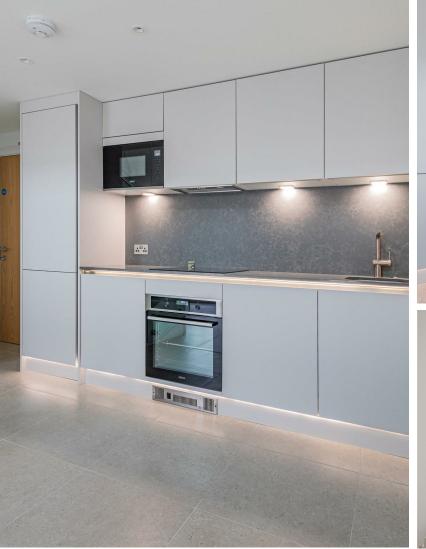

Apartment 103 is a first-floor, one-bedroom DUPLEX apartment that also offers ensuite bathroom and separate WC. The presentation and condition of the properties is immaculate and offers a beautiful finish to the kitchen and bathoom areas along with generous living space. Available furnished or unfurnished, the property would be a brilliant option for a couple or single professional looking to be in the heart of Cardiff and living in something truly fantastic.