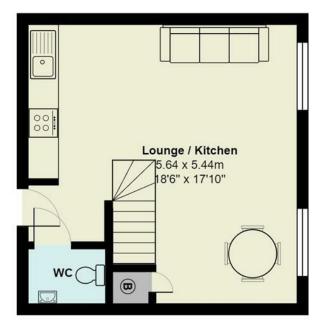

FLOOR PLAN AVAILABLE. FURNISHED/UNFURNISHED.

COUNCIL TAX BAND of TBC EPC RATING of TBC

A holding fee of one weeks' rent will be payable to secure the dwelling. This will be deducted from the final balance payable upon moving into the dwelling, subject to a successful application. Jeffrey Ross Limited reserves the right to retain this payment should the applicant have provided false or misleading information at the time of applying for the dwelling or failed to take reasonable steps to enter into the Standard Occupation Contract.

## Wesley Lane Lofts, City Centre

Total Area: 53.4 m<sup>2</sup> ... 575 ft<sup>2</sup> All measurements are approximate and for display purposes only