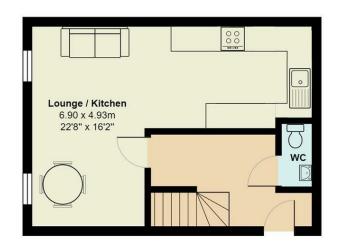

Apartment 101 is a first-floor, two-bedroom DUPLEX apartment that also offers two bathrooms that are both ensuite. The presentation and condition of the properties is immaculate and offers a beautiful finish to the kitchen and bathoom areas along with generous living space. Available furnished or unfurnished, the property would be a brilliant option for two friends looking to be in the heart of Cardiff and living in something truly fantastic.

## Wesley Lane Lofts, City Centre

 $\label{eq:total_continuous} Total\ Area:\ 69.7\ m^2\ ...\ 750\ ft^2$  All measurements are approximate and for display purposes only