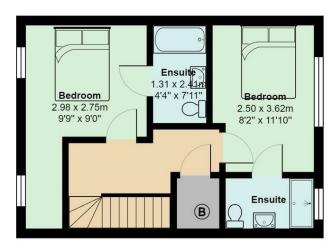

Apartment 101 is a first-floor, two-bedroom DUPLEX apartment that also offers two bathrooms that are both ensuite. The presentation and condition of the properties is immaculate and offers a beautiful finish to the kitchen and bathoom areas along with generous living space. Available furnished or unfurnished, the property would be a brilliant option for two friends looking to be in the heart of Cardiff and living in something truly fantastic.

## Wesley Lane Lofts, City Centre

 $\label{eq:total_continuous} Total\ Area:\ 69.7\ m^2\ ...\ 750\ ft^2$  All measurements are approximate and for display purposes only