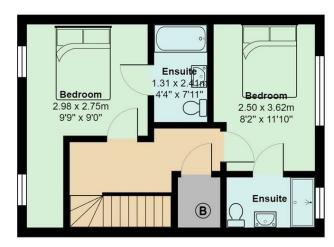

Apartment 101 is a first-floor, two-bedroom DUPLEX apartment that also offers two bathrooms that are both ensuite. The presentation and condition of the properties is immaculate and offers a beautiful finish to the kitchen and bathoom areas along with generous living space. Available furnished or unfurnished, the property would be a brilliant option for two friends looking to be in the heart of Cardiff and living in something truly fantastic.

FLOOR PLAN AVAILABLE. FURNISHED/UNFURNISHED. BRAND NEW FOR 2024

COUNCIL TAX BAND of TBC EPC RATING of TBC

A holding fee of one weeks' rent will be payable to secure the dwelling. This will be deducted from the final balance payable upon moving into the dwelling, subject to a successful application. Jeffrey Ross Limited reserves the right to retain this payment should the applicant have provided false or misleading information at the time of applying for the dwelling or failed to take reasonable steps to enter into the Standard Occupation Contract.

## Wesley Lane Lofts, City Centre

 $\label{eq:total_conditions} Total\ Area:\ 69.7\ m^2\ ...\ 750\ ft^2$  All measurements are approximate and for display purposes only