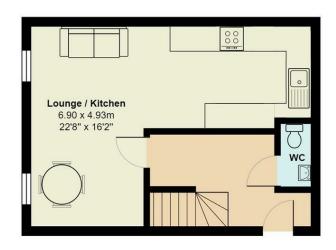

FLOOR PLAN AVAILABLE. FURNISHED/UNFURNISHED. BRAND NEW FOR 2024

COUNCIL TAX BAND of TBC EPC RATING of TBC

A holding fee of one weeks' rent will be payable to secure the dwelling. This will be deducted from the final balance payable upon moving into the dwelling, subject to a successful application. Jeffrey Ross Limited reserves the right to retain this payment should the applicant have provided false or misleading information at the time of applying for the dwelling or failed to take reasonable steps to enter into the Standard Occupation Contract.

## Wesley Lane Lofts, City Centre

 $\label{eq:total_conditions} Total\ Area:\ 69.7\ m^2\ ...\ 750\ ft^2$  All measurements are approximate and for display purposes only