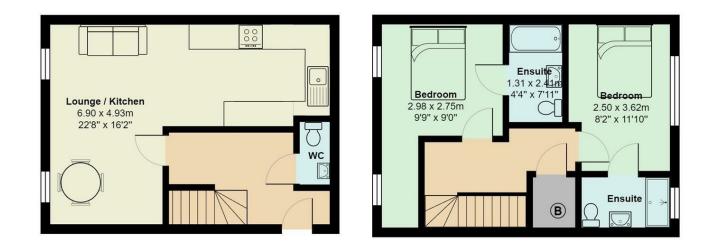

Apartment 101 is a first-floor, two-bedroom DUPLEX apartment that also offers two bathrooms that are both ensuite. The presentation and condition of the properties is immaculate and offers a beautiful finish to the kitchen and bathoom areas along with generous living space. Available furnished or unfurnished, the property would be a brilliant option for two friends looking to be in the heart of Cardiff and living in something truly fantastic.

## Wesley Lane Lofts, City Centre

Total Area: 69.7 m<sup>2</sup> ... 750 ft<sup>2</sup> All measurements are approximate and for display purposes only