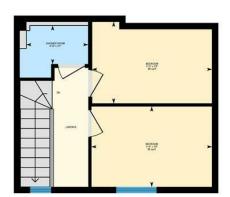

WC & UTILITY

FIRST FLOOR LANDING

OPEN PLAN LOUNGE DINER

KITCHEN AREA

SECOND FLOOR LANDING

SHOWER ROOM

BEDROOM 1

BEDROOM 2

## Harrowby Place, Cardiff Bay, CRF

Main Building: Total Interior Area 632.06 sq ft

Ground Floor

1st Floor

2nd Floor

0 3 6 ft

White regions are excluded from total floor area in iGUIDE floor plans. All room dimensions and floor areas must be considered approximate and are subject to independent verification.