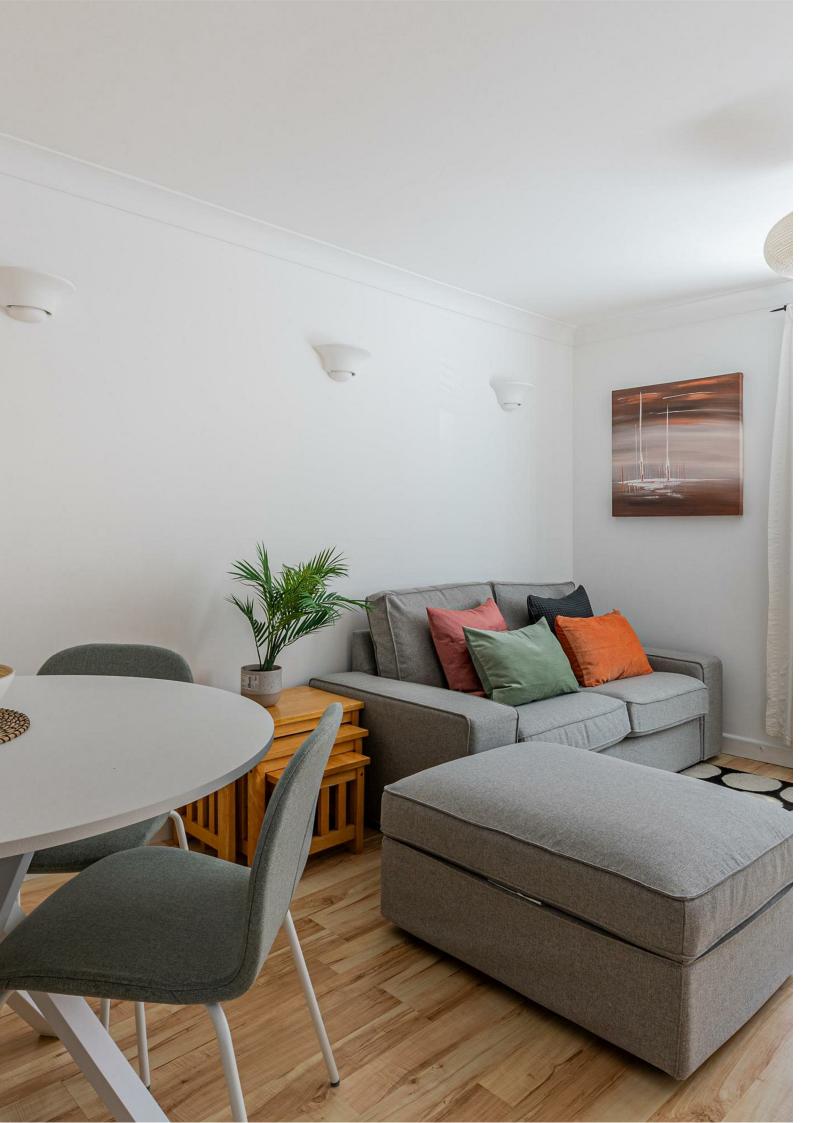

WC & UTILITY

FIRST FLOOR LANDING

OPEN PLAN LOUNGE DINER

KITCHEN AREA

SECOND FLOOR LANDING

SHOWER ROOM

BEDROOM 1

BEDROOM 2

## **HARROWBY PLACE**

CARDIFF BAY, CF10 5GE - £210,000

A modern 2 bedroom "townhouse style" mew house for sale, situated in the heart of Cardiff Bay. The accommodation comprises of downstairs WC /utility, integral garage with electric doors. To the first floor is open plan lounge/diner, modern fitted kitchen with integrated appliances. To the second floor is a modern shower room and two double bedrooms. Located within short walk of Mermaid Quay, as well as local train stations and Cardiff city centre. This would make a great first home or buy to let / Holiday let. Offered to market with NO ONWARD CHAIN