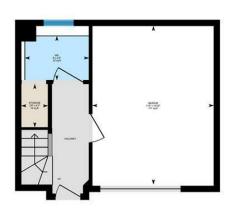

CARDIFF'S HOME FOR

STYLISH SALES

& LETTINGS

H A R R O W B Y P L A C E

CARDIFFBAY

JeffreyRoss

ENTRANCE

INTEGRAL GARAGE

WC & UTILITY

FIRST FLOOR LANDING

OPEN PLAN LOUNGE DINER

KITCHEN AREA

SECOND FLOOR LANDING

SHOWER ROOM

BEDROOM 1

BEDROOM 2

## Harrowby Place, Cardiff Bay, CRF

Main Building: Total Interior Area 632.06 sq ft

Ground Floor

1st Floor

2nd Floor

0 3 6 ft

White regions are excluded from total floor area in iGUIDE floor plans. All room dimensions and floor areas must be considered approximate and are subject to independent verification.