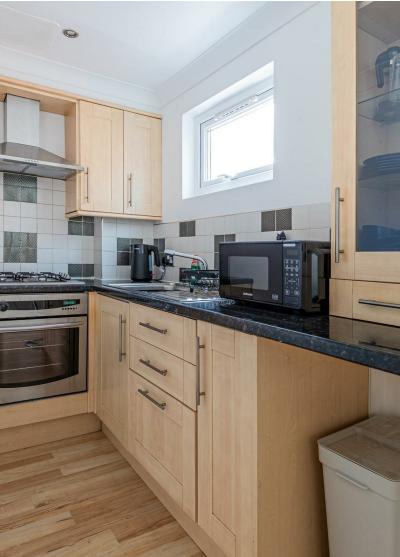

WC & UTILITY

FIRST FLOOR LANDING

OPEN PLAN LOUNGE DINER

KITCHEN AREA

SECOND FLOOR LANDING

SHOWER ROOM

BEDROOM 1

BEDROOM 2

## **HARROWBY PLACE**

CARDIFF BAY, CF10 5GE - £210,000

A modern 2 bedroom "townhouse style" mew house for sale, situated in the heart of Cardiff Bay. The accommodation comprises of downstairs WC /utility, integral garage with electric doors. To the first floor is open plan lounge/diner, modern fitted kitchen with integrated appliances. To the second floor is a modern shower room and two double bedrooms. Located within short walk of Mermaid Quay, as well as local train stations and Cardiff city centre. This would make a great first home or buy to let / Holiday let. Offered to market with NO ONWARD CHAIN