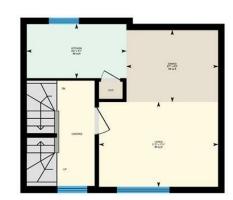

WC & UTILITY

FIRST FLOOR LANDING

OPEN PLAN LOUNGE DINER

KITCHEN AREA

SECOND FLOOR LANDING

SHOWER ROOM

BEDROOM 1

BEDROOM 2

## Harrowby Place, Cardiff Bay, CRF

Main Building: Total Interior Area 632.06 sq ft

Ground Floor

1st Floor

2nd Floor

0 3 6 ft

White regions are excluded from total floor area in iGUIDE floor plans. All room dimensions and floor areas must be considered approximate and are subject to independent verification.