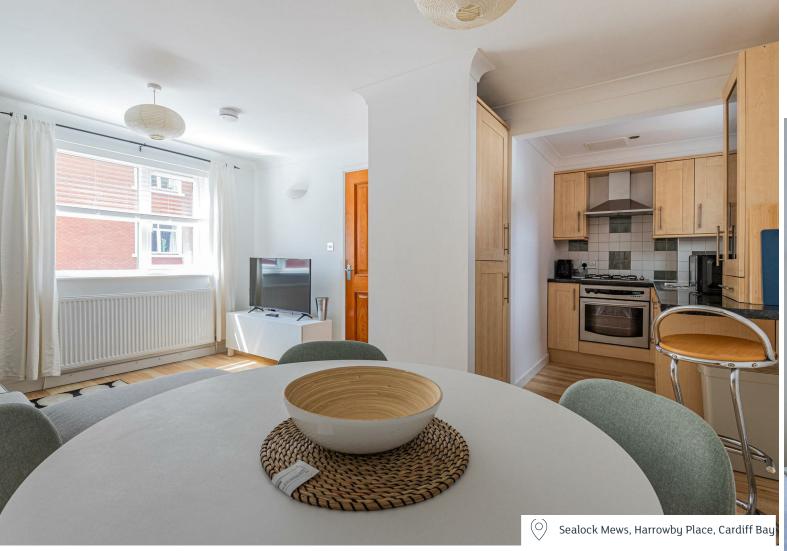

## **HARROWBY PLACE**

CARDIFF BAY, CF10 5GE - £210,000

A modern 2 bedroom "townhouse style" mew house for sale, situated in the heart of Cardiff Bay. The accommodation comprises of downstairs WC /utility, integral garage with electric doors. To the first floor is open plan lounge/diner, modern fitted kitchen with integrated appliances. To the second floor is a modern shower room and two double bedrooms. Located within short walk of Mermaid Quay, as well as local train stations and Cardiff city centre. This would make a great first home or buy to let / Holiday let. Offered to market with NO ONWARD CHAIN

WC & UTILITY

FIRST FLOOR LANDING

OPEN PLAN LOUNGE DINER

KITCHEN AREA

SECOND FLOOR LANDING

SHOWER ROOM

BEDROOM 1

BEDROOM 2