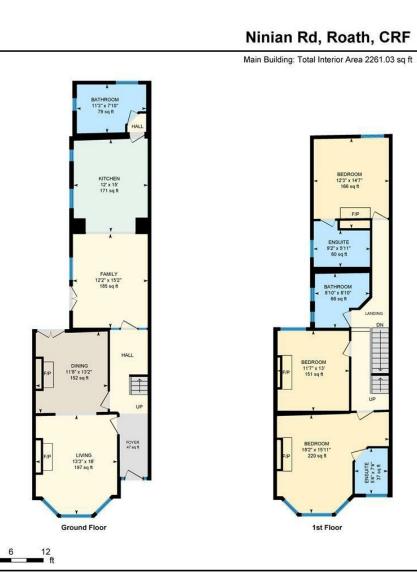

#### FOYER LEADING TO

ENTRANCE HALL

LIVING ROOM 4.04m x 4.88m (13'3" x 16')

DINING ROOM 3.56m x 4.01m (11'8" x 13'2")

FAMILY ROOM 3.71m x 4.62m (12'2" x 15'2")

KITCHEN 3.66m x 4.57m (12' x 15')

BATHROOM 3.43m x 2.39m (11'3" x 7'10")

STAIRS LEADING TO

LANDING

BEDROOM ONE 5.54m x 4.85m (18'2" x 15'11")

EN-SUITE 1.63m x 2.24m (5'4" x 7'4")

BEDROOM TWO 3.53m x 3.96m (11'7" x 13')

BATHROOM 2.69m x 2.69m (8'10" x 8'10")

BEDROOM THREE 3.73m x 4.45m (12'3" x 14'7")

EN-SUITE 2.79m x 1.80m (9'2" x 5'11")

STAIRS LEADING TO

SECOND FLOOR LANDING

BEDROOM FOUR 5.26m x 4.04m (17'3" x 13'3")

EN-SUITE

BEDROOM FIVE 3.61m x 3.99m (11'10" x 13'1")

GARDEN

COUNCIL TAX Band H

### Ninian Rd, Roath, CRF

BEDROOM 11'7" x 13' 151 sq ft

2" x 15'11 220 sq ft

1st Floor

2nd Floor