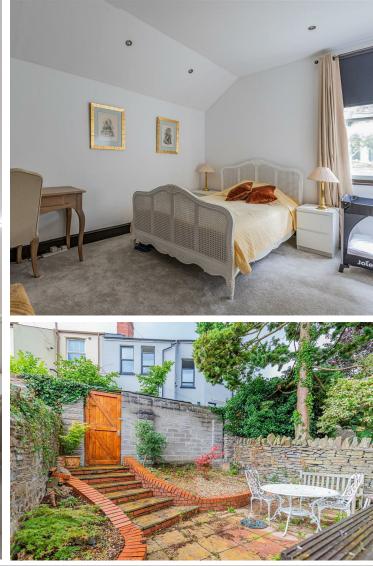

STAIRS LEADING TO

LANDING

BEDROOM ONE 5.54m x 4.85m (18'2" x 15'11")

EN-SUITE 1.63m x 2.24m (5'4" x 7'4")

BEDROOM TWO 3.53m x 3.96m (11'7" x 13')

BATHROOM 2.69m x 2.69m (8'10" x 8'10")

BEDROOM THREE 3.73m x 4.45m (12'3" x 14'7")

EN-SUITE 2.79m x 1.80m (9'2" x 5'11")

STAIRS LEADING TO

SECOND FLOOR LANDING

BEDROOM FOUR 5.26m x 4.04m (17'3" x 13'3")

EN-SUITE

BEDROOM FIVE 3.61m x 3.99m (11'10" x 13'1")

GARDEN

COUNCIL TAX Band H