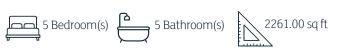

STAIRS LEADING TO

LANDING

BEDROOM ONE 5.54m x 4.85m (18'2" x 15'11")

EN-SUITE 1.63m x 2.24m (5'4" x 7'4")

BEDROOM TWO 3.53m x 3.96m (11'7" x 13')

BATHROOM 2.69m x 2.69m (8'10" x 8'10")

BEDROOM THREE 3.73m x 4.45m (12'3" x 14'7")

EN-SUITE 2.79m x 1.80m (9'2" x 5'11")

STAIRS LEADING TO

SECOND FLOOR LANDING

BEDROOM FOUR 5.26m x 4.04m (17'3" x 13'3")

EN-SUITE

BEDROOM FIVE 3.61m x 3.99m (11'10" x 13'1")

GARDEN

COUNCIL TAX Band H