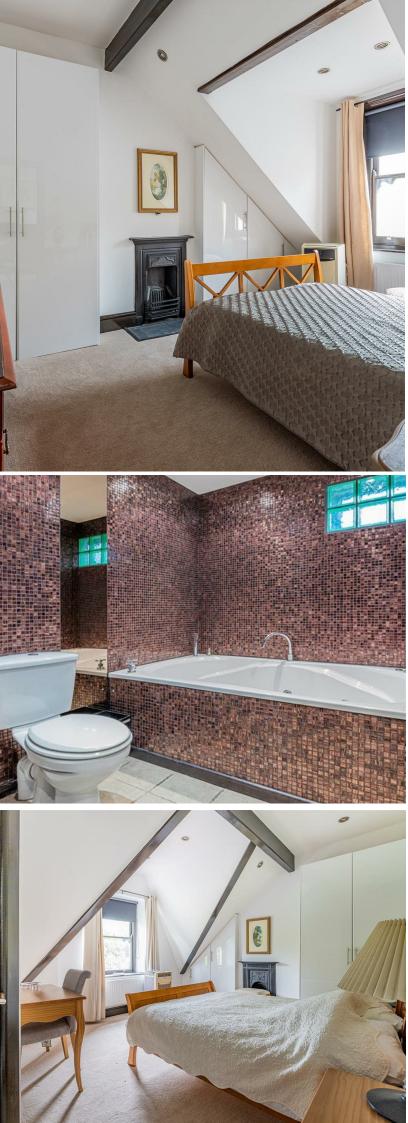

STAIRS LEADING TO

LANDING

BEDROOM ONE 5.54m x 4.85m (18'2" x 15'11")

EN-SUITE 1.63m x 2.24m (5'4" x 7'4")

BEDROOM TWO 3.53m x 3.96m (11'7" x 13')

BATHROOM 2.69m x 2.69m (8'10" x 8'10")

BEDROOM THREE 3.73m x 4.45m (12'3" x 14'7")

EN-SUITE 2.79m x 1.80m (9'2" x 5'11")

STAIRS LEADING TO

SECOND FLOOR LANDING

BEDROOM FOUR 5.26m x 4.04m (17'3" x 13'3")

EN-SUITE

BEDROOM FIVE 3.61m x 3.99m (11'10" x 13'1")

GARDEN

COUNCIL TAX Band H