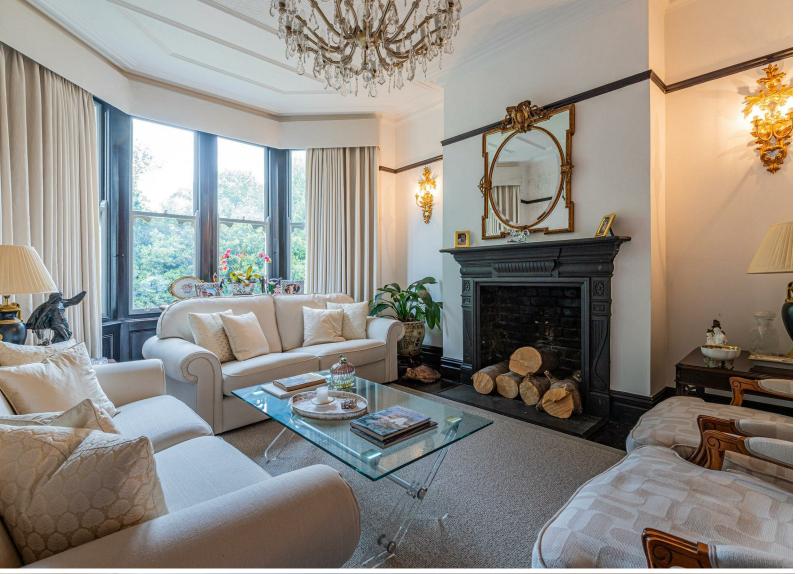

#### FOYER LEADING TO

ENTRANCE HALL

LIVING ROOM 4.04m x 4.88m (13'3" x 16')

DINING ROOM 3.56m x 4.01m (11'8" x 13'2")

FAMILY ROOM 3.71m x 4.62m (12'2" x 15'2")

KITCHEN 3.66m x 4.57m (12' x 15')

BATHROOM 3.43m x 2.39m (11'3" x 7'10")