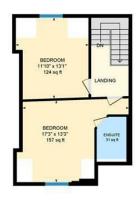

EN-SUITE 2.79m x 1.80m (9'2" x 5'11")

STAIRS LEADING TO

SECOND FLOOR LANDING

BEDROOM FOUR 5.26m x 4.04m (17'3" x 13'3")

EN-SUITE

BEDROOM FIVE 3.61m x 3.99m (11'10" x 13'1")

GARDEN

COUNCIL TAX Band H

### Ninian Rd, Roath, CRF

BEDROOM 11'7" x 13' 151 sq ft

2" x 15'11 220 sq ft

1st Floor

2nd Floor