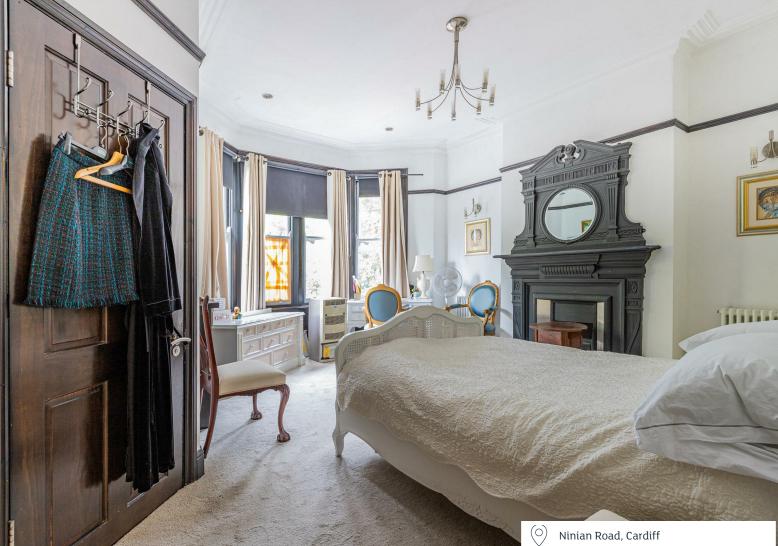

STAIRS LEADING TO

LANDING

BEDROOM ONE 5.54m x 4.85m (18'2" x 15'11")

EN-SUITE 1.63m x 2.24m (5'4" x 7'4")

BEDROOM TWO 3.53m x 3.96m (11'7" x 13')

BATHROOM 2.69m x 2.69m (8'10" x 8'10")

BEDROOM THREE 3.73m x 4.45m (12'3" x 14'7")

EN-SUITE 2.79m x 1.80m (9'2" x 5'11")

STAIRS LEADING TO

SECOND FLOOR LANDING

BEDROOM FOUR 5.26m x 4.04m (17'3" x 13'3")

EN-SUITE

BEDROOM FIVE 3.61m x 3.99m (11'10" x 13'1")

GARDEN

COUNCIL TAX Band H