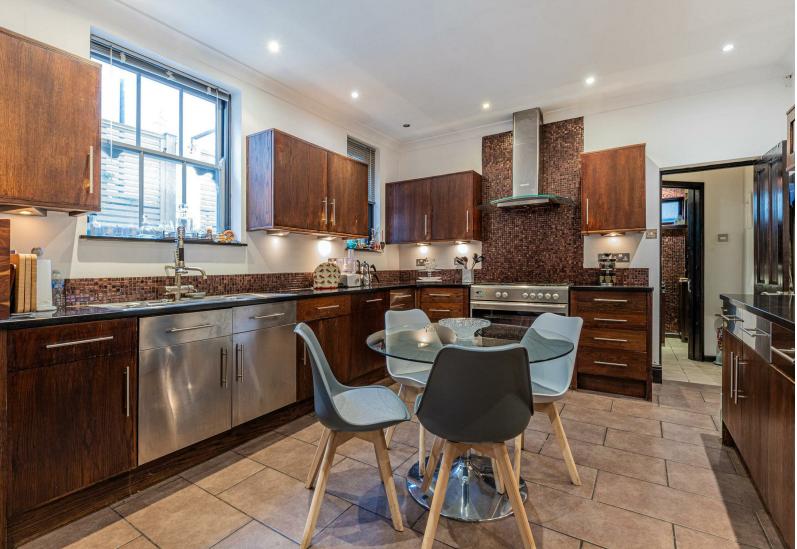

#### FOYER LEADING TO

ENTRANCE HALL

LIVING ROOM 4.04m x 4.88m (13'3" x 16')

DINING ROOM 3.56m x 4.01m (11'8" x 13'2")

FAMILY ROOM 3.71m x 4.62m (12'2" x 15'2")

KITCHEN 3.66m x 4.57m (12' x 15')

BATHROOM 3.43m x 2.39m (11'3" x 7'10")

# NINIAN ROAD ROATH, CF23 5ER - £750,000

\*\*\* Offers Over £750,000 \*\*\* Jeffrey Ross are pleased to bring to the market this beautifully presented three story, five double bedroom period family home in the heart of Roath. The property briefly comprises of entrance hall, open plan lounge / dining room, kitchen / dining room and modern bathroom on the ground floor, to the first floor there are three double bedrooms, two with modern en-suite bathrooms and a family bathroom. On the second floor there are a further two double bedrooms one with modern ensuite bathroom. Outside there is a low maintenance rear garden with rear lane access.