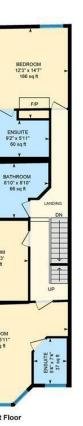

STAIRS LEADING TO

LANDING

BEDROOM ONE 5.54m x 4.85m (18'2" x 15'11")

EN-SUITE 1.63m x 2.24m (5'4" x 7'4")

BEDROOM TWO 3.53m x 3.96m (11'7" x 13')

BATHROOM 2.69m x 2.69m (8'10" x 8'10")

BEDROOM THREE 3.73m x 4.45m (12'3" x 14'7")

EN-SUITE 2.79m x 1.80m (9'2" x 5'11")

STAIRS LEADING TO

SECOND FLOOR LANDING

BEDROOM FOUR 5.26m x 4.04m (17'3" x 13'3")

EN-SUITE

BEDROOM FIVE 3.61m x 3.99m (11'10" x 13'1")

GARDEN

COUNCIL TAX Band H

### Ninian Rd, Roath, CRF

BEDROOM 11'7" x 13' 151 sq ft

2" x 15'11 220 sq ft

1st Floor

2nd Floor