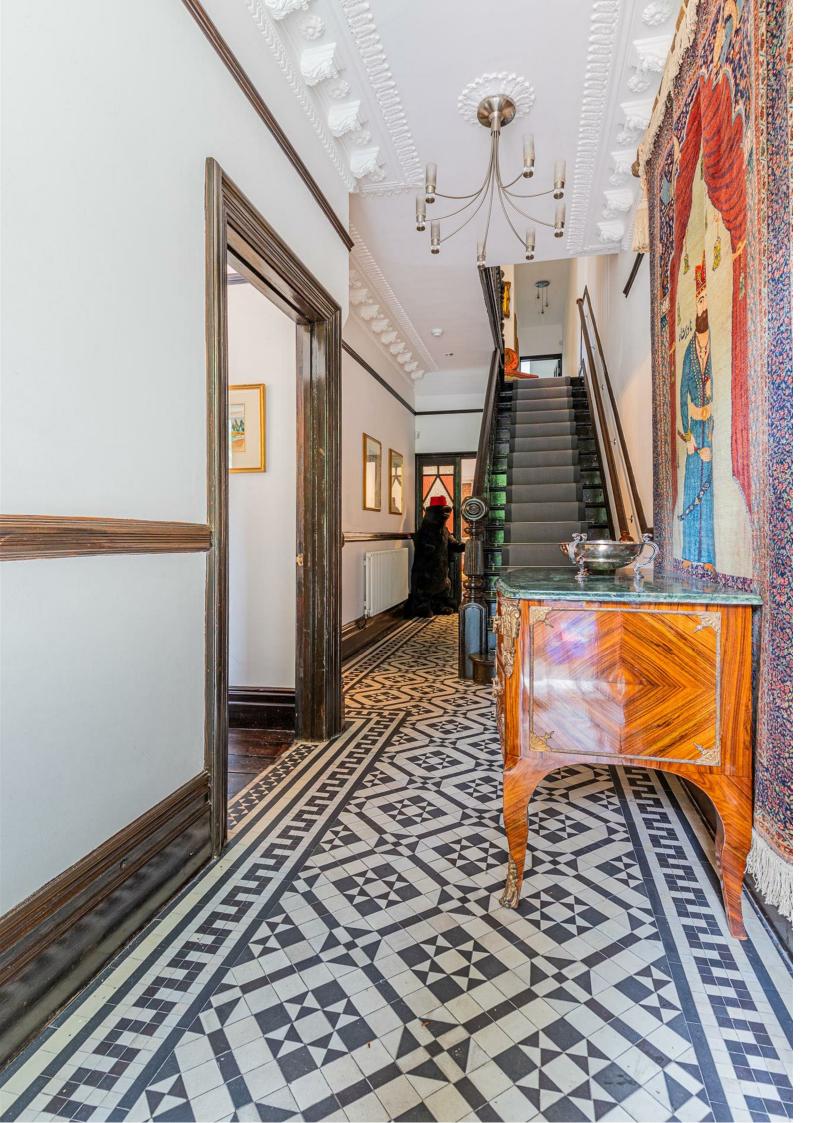

#### FOYER LEADING TO

ENTRANCE HALL

LIVING ROOM 4.04m x 4.88m (13'3" x 16')

DINING ROOM 3.56m x 4.01m (11'8" x 13'2")

FAMILY ROOM 3.71m x 4.62m (12'2" x 15'2")

KITCHEN 3.66m x 4.57m (12' x 15')

BATHROOM 3.43m x 2.39m (11'3" x 7'10")