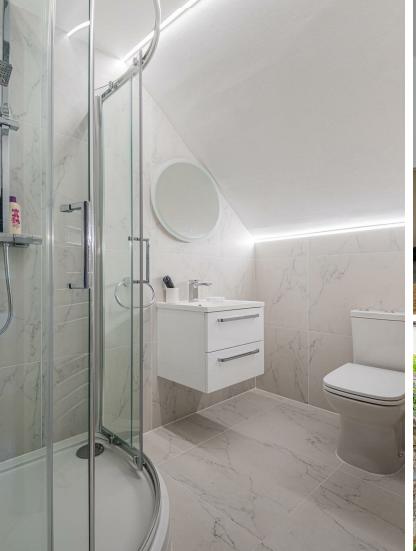

STAIRS LEADING TO

LANDING

BEDROOM ONE 5.54m x 4.85m (18'2" x 15'11")

EN-SUITE 1.63m x 2.24m (5'4" x 7'4")

BEDROOM TWO 3.53m x 3.96m (11'7" x 13')

BATHROOM 2.69m x 2.69m (8'10" x 8'10")

BEDROOM THREE 3.73m x 4.45m (12'3" x 14'7")

EN-SUITE 2.79m x 1.80m (9'2" x 5'11")

STAIRS LEADING TO

SECOND FLOOR LANDING

BEDROOM FOUR 5.26m x 4.04m (17'3" x 13'3")

EN-SUITE

BEDROOM FIVE 3.61m x 3.99m (11'10" x 13'1")

GARDEN

COUNCIL TAX Band H