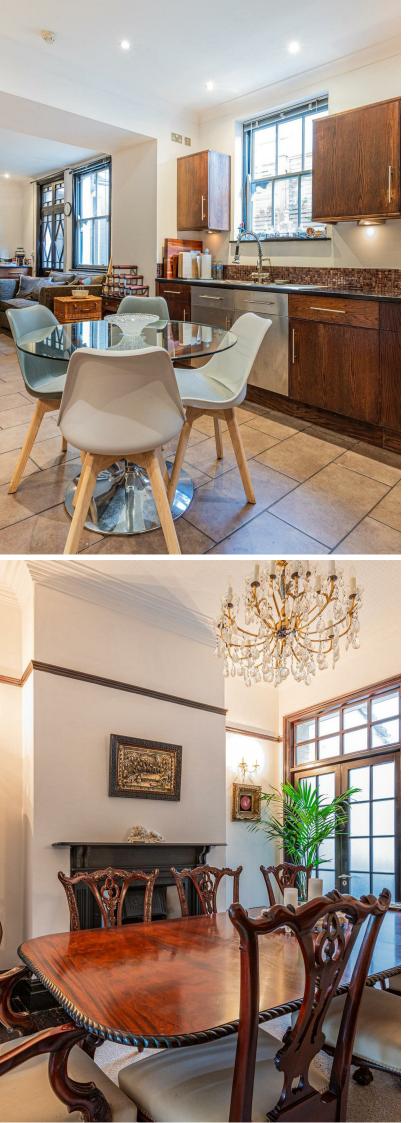

#### FOYER LEADING TO

ENTRANCE HALL

LIVING ROOM 4.04m x 4.88m (13'3" x 16')

DINING ROOM 3.56m x 4.01m (11'8" x 13'2")

FAMILY ROOM 3.71m x 4.62m (12'2" x 15'2")

KITCHEN 3.66m x 4.57m (12' x 15')

BATHROOM 3.43m x 2.39m (11'3" x 7'10")