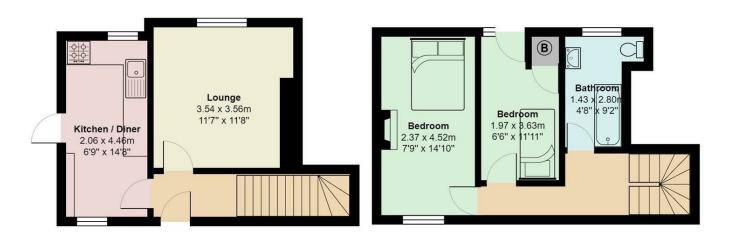

## Splott Road, Splott

Total Area: 59.1 m² ... 636 ft² All measurements are approximate and for display purposes only