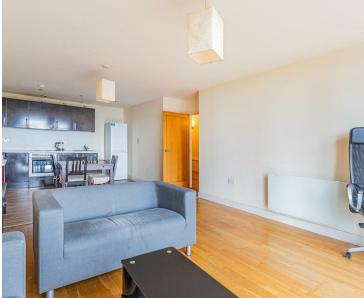

### **ENTRANCE HALLWAY**

OPEN PLAN LIVING / KITCHEN / DINING 4.15m x 8.37m (13'7" x 27'5")