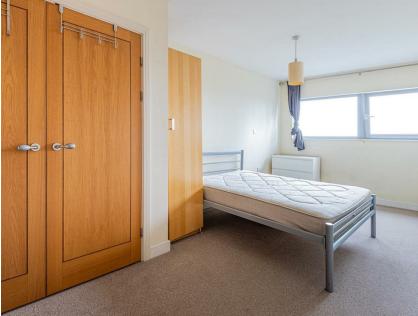

### BEDROOM ONE

2.80m x 5.88m (9'2" x 19'3")

1.66m x 2.40m (5'5" x 7'10")

### BEDROOM TWO

2.78m x 4.53m (9'1" x 14'10")