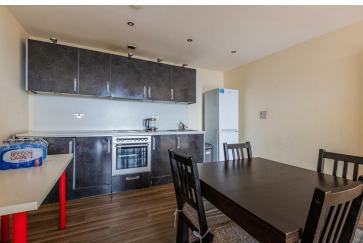

### **ENTRANCE HALLWAY**

OPEN PLAN LIVING / KITCHEN / DINING 4.15m x 8.37m (13'7" x 27'5")