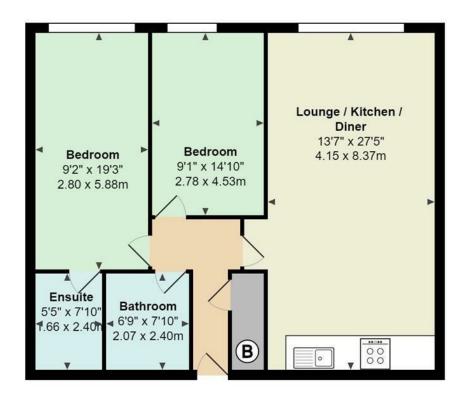

### **ENTRANCE HALLWAY**

OPEN PLAN LIVING / KITCHEN / DINING 4.15m x 8.37m (13'7" x 27'5")

### BEDROOM ONE

2.80m x 5.88m (9'2" x 19'3")

1.66m x 2.40m (5'5" x 7'10")

### BEDROOM TWO

2.78m x 4.53m (9'1" x 14'10")

### BATHROOM

2.07m x 2.40m (6'9" x 7'10")

We are informed by our client that the property is Leasehold, this is to be confirmed by your legal advisor.

# **Altolusso, Bute Terrace**

Total Area: 891 ft<sup>2</sup> ... 82.8 m<sup>2</sup>

All measurements are approximate and for display purposes only