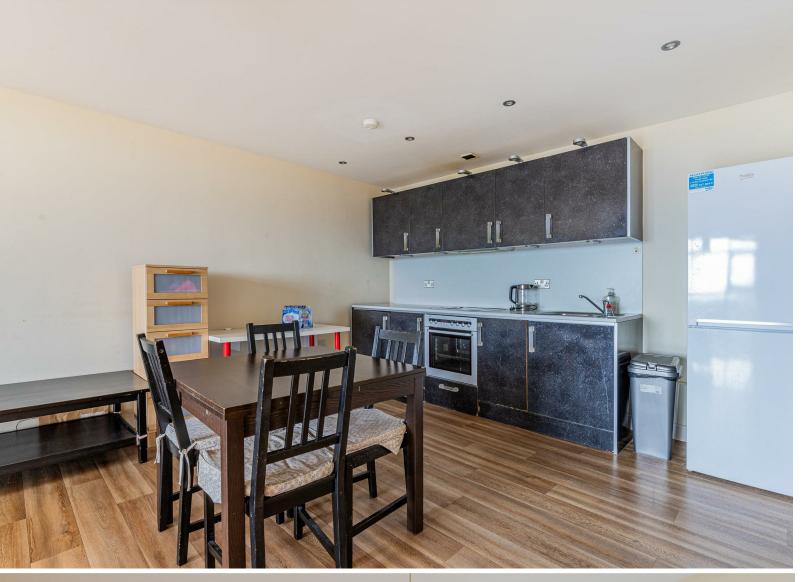

### **ENTRANCE HALLWAY**

OPEN PLAN LIVING / KITCHEN / DINING 4.15m x 8.37m (13'7" x 27'5")