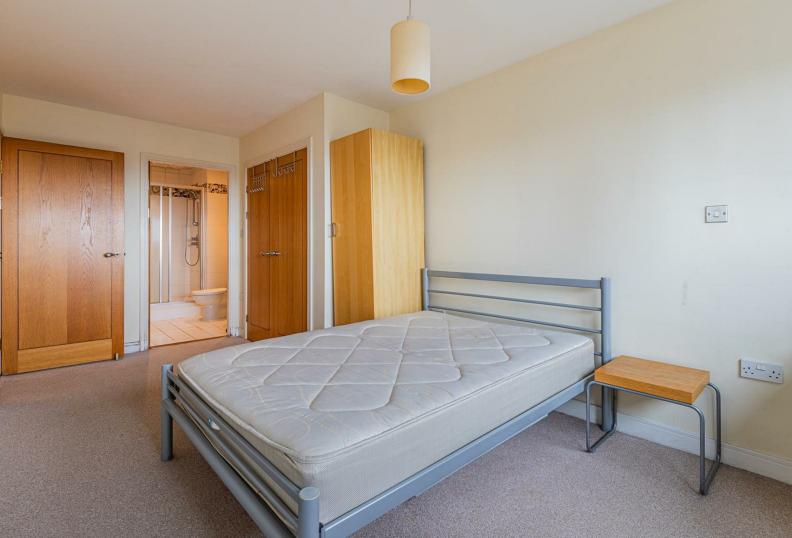

### BEDROOM ONE

2.80m x 5.88m (9'2" x 19'3")

1.66m x 2.40m (5'5" x 7'10")

### BEDROOM TWO

2.78m x 4.53m (9'1" x 14'10")