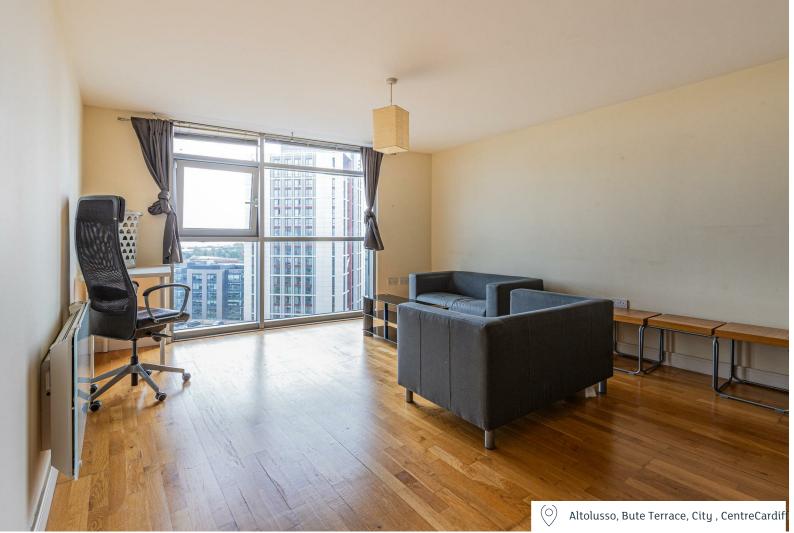

### **ENTRANCE HALLWAY**

OPEN PLAN LIVING / KITCHEN / DINING 4.15m x 8.37m (13'7" x 27'5")

## **ALTOLUSSO**

BUTE TERRACE, CF10 2FF - £199,950

Welcome to this stunning 2-bedroom apartment located in the heart of Cardiff City Centre at Altolusso, Bute Terrace. Situated on the 14th floor, this property offers views to the bay, providing a picturesque backdrop to your daily life. Upon entering, you are greeted by a spacious reception room, perfect for entertaining guests or simply relaxing after a long day. The apartment boasts two cosy bedrooms, ideal for creating your own personal sanctuary within the bustling city. With a well-appointed bathroom and a generous 891 sqft of living space, this apartment offers both comfort and living space, this apartment offers both comfort and convenience. The secure parking ensures that your vehicle is always safe and easily accessible.