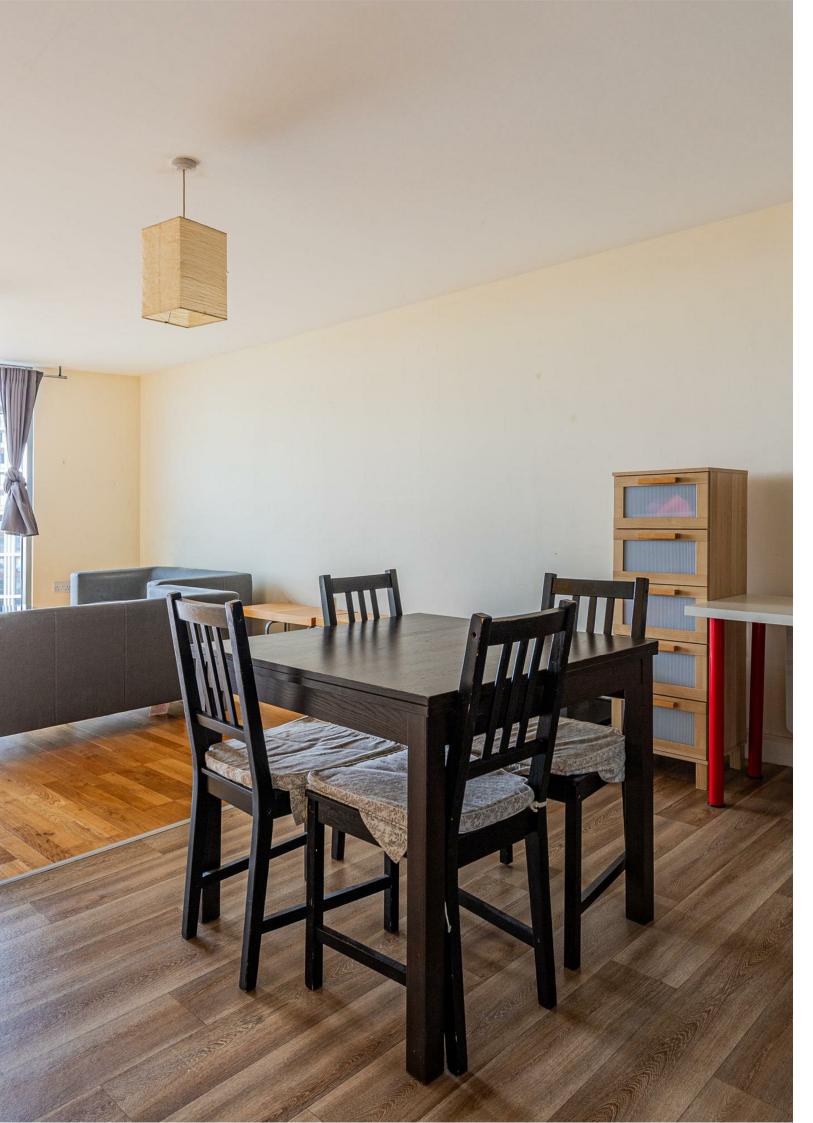

### **ENTRANCE HALLWAY**

OPEN PLAN LIVING / KITCHEN / DINING 4.15m x 8.37m (13'7" x 27'5")