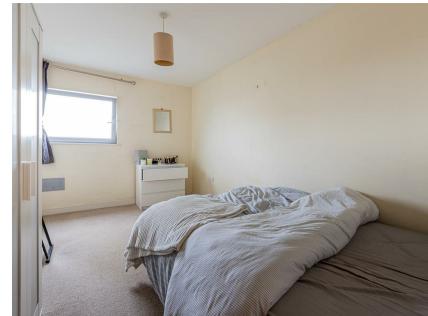

### BEDROOM ONE

2.80m x 5.88m (9'2" x 19'3")

1.66m x 2.40m (5'5" x 7'10")

### BEDROOM TWO

2.78m x 4.53m (9'1" x 14'10")