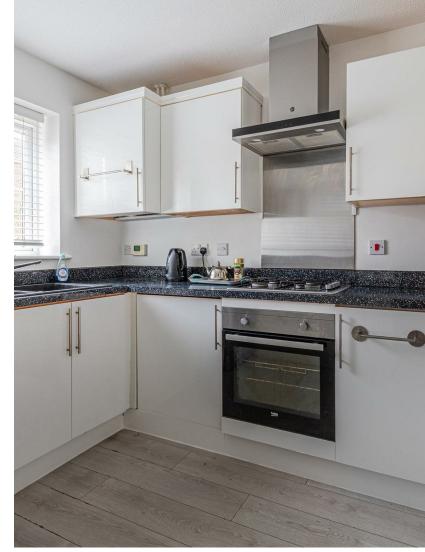

STYLISH SALES & LETTINGS

W Y N C L I F F E G A R D E N S

PENTWYN

JeffreyRoss

HALLWAY

KITCHEN 2.49m x 3.40m (8'2" x 11'2")

DINING ROOM 3.63m x 1.42m (11'11" x 4'8")

LIVING ROOM 4.72m 2.77m (15'6" 9'1")