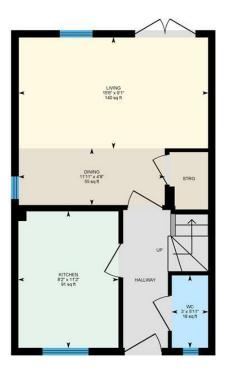

STYLISH SALES & LETTINGS

W Y N C L I F F E G A R D E N S

PENTWYN

JeffreyRoss

HALLWAY

KITCHEN 2.49m x 3.40m (8'2" x 11'2")

DINING ROOM 3.63m x 1.42m (11'11" x 4'8")

LIVING ROOM 4.72m 2.77m (15'6" 9'1")

Ysgol Gynradd Gymraeg Pen Y Groes (year 2024-25) Ysgol Gyfun Gymraeg Bro Edern (year 2024-25)

COUNCIL TAX Band E

PENTWYN, CF23 7FA - £350,000

Jeffrey Ross are pleased to bring to the market this four bedroom semi detached home. The property comprises of entrance hall, lounge / dining room, with large storage cupboard, modern kitchen, ground floor W.C, on the first floor there are two double bedrooms one with ensuite and a laundry cupboard with plumbing for washing machine. to the second floor there are an additional two double bedrooms and family bathroom. Outside there is a good size rear garden and garage as well as off road parking. parking.