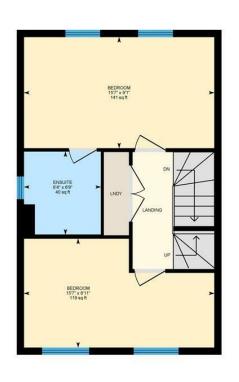

DOWNSTAIRS WC

LANDING

BEDROOM ONE 4.75m 2.72m (15'7" 8'11")

**EN -SUITE** 6'4" x 6'9"

BEDROOM TWO 4.75m x 2.77m (15'7" x 9'1")

SECOND FLOOR

LANDING

BEDROOM THREE 4.75m x 2.72m (15'7" x 8'11")

Ysgol Gynradd Gymraeg Pen Y Groes (year 2024-25) Ysgol Gyfun Gymraeg Bro Edern (year 2024-25)

COUNCIL TAX Band E

PENTWYN, CF23 7FA - £350,000

Jeffrey Ross are pleased to bring to the market this four bedroom semi detached home. The property comprises of entrance hall, lounge / dining room, with large storage cupboard, modern kitchen, ground floor W.C, on the first floor there are two double bedrooms one with ensuite and a laundry cupboard with plumbing for washing machine. to the second floor there are an additional two double bedrooms and family bathroom. Outside there is a good size rear garden and garage as well as off road parking. parking.