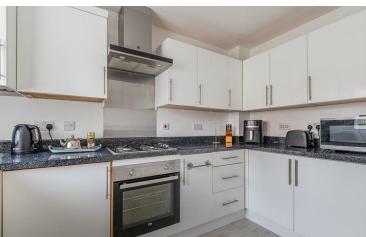

STYLISH SALES & LETTINGS

W Y N C L I F F E G A R D E N S

PENTWYN

JeffreyRoss

HALLWAY

KITCHEN 2.49m x 3.40m (8'2" x 11'2")

DINING ROOM 3.63m x 1.42m (11'11" x 4'8")

LIVING ROOM 4.72m 2.77m (15'6" 9'1")