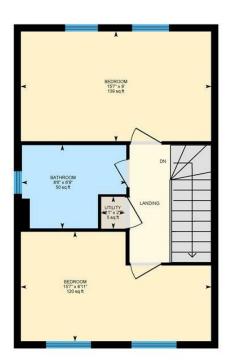

UTILITY

BATHROOM 2.59m x 2.06m (8'6" x 6'9")

BEDROOM FOUR 4.75m x 2.74m (15'7" x 9')

The is to be confirmed with your legal representative.

SCHOOL CATCHMENT Bryn Celyn Primary School (year 2024-25) Llanishen High School (year 2024-25

Ysgol Gynradd Gymraeg Pen Y Groes (year 2024-25) Ysgol Gyfun Gymraeg Bro Edern (year 2024-25)

COUNCIL TAX Band E

PENTWYN, CF23 7FA - £350,000

Jeffrey Ross are pleased to bring to the market this four bedroom semi detached home. The property comprises of entrance hall, lounge / dining room, with large storage cupboard, modern kitchen, ground floor W.C, on the first floor there are two double bedrooms one with ensuite and a laundry cupboard with plumbing for washing machine. to the second floor there are an additional two double bedrooms and family bathroom. Outside there is a good size rear garden and garage as well as off road parking. parking.