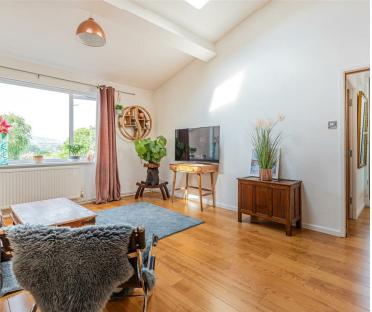

## CARDIFF'S HOME FOR STYLISH SALES & LETTINGS

ST DAVIDS COURT, GOLDCREST PENTWYN

ENTRANCE HALL 8.84m (29')

KITCHEN 2.90m x 2.77m (9'6" x 9'1")

DINING ROOM 2.90m x 2.21m (9'6" x 7'3")

LOUNGE 3.96m x 522.43m (13' x 1714")