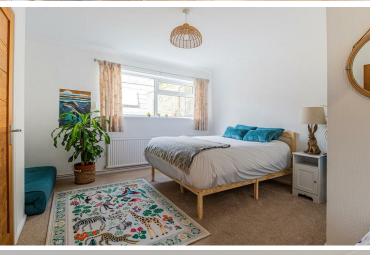

BEDROOM ONE 4.27m x 3.99m (14' x 13'1")

BEDROOM TWO 2.77m x 4.01m (9'1" x 13'2")

BEDROOM THREE 1.88m x 3.73m (6'2" x 12'3")

BATHROOM 2.03m x 2.69m (6'8" x 8'10")

TERRACE