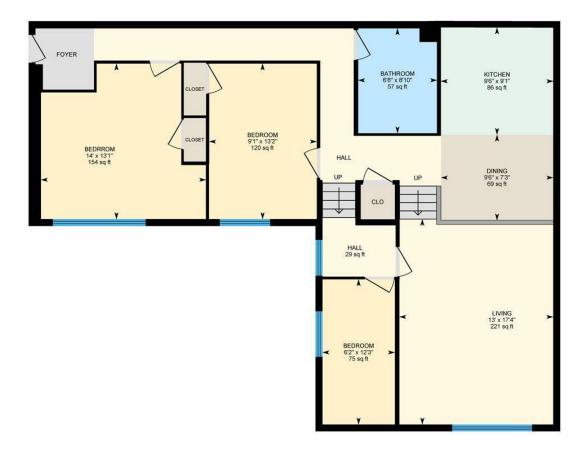

## CARDIFF'S HOME FOR STYLISH SALES & LETTINGS

ST DAVIDS COURT, GOLDCREST PENTWYN

ENTRANCE HALL 8.84m (29')

KITCHEN 2.90m x 2.77m (9'6" x 9'1")

DINING ROOM 2.90m x 2.21m (9'6" x 7'3")

LOUNGE 3.96m x 522.43m (13' x 1714")

BEDROOM ONE 4.27m x 3.99m (14' x 13'1")

BEDROOM TWO 2.77m x 4.01m (9'1" x 13'2")

BEDROOM THREE 1.88m x 3.73m (6'2" x 12'3")

BATHROOM 2.03m x 2.69m (6'8" x 8'10")

TERRACE

St Davids Court, Goldcrest Drive, Pentwyn, Cardiff  $\bigcirc$ 

Main Floor Interior Area 1038.14 sq ft