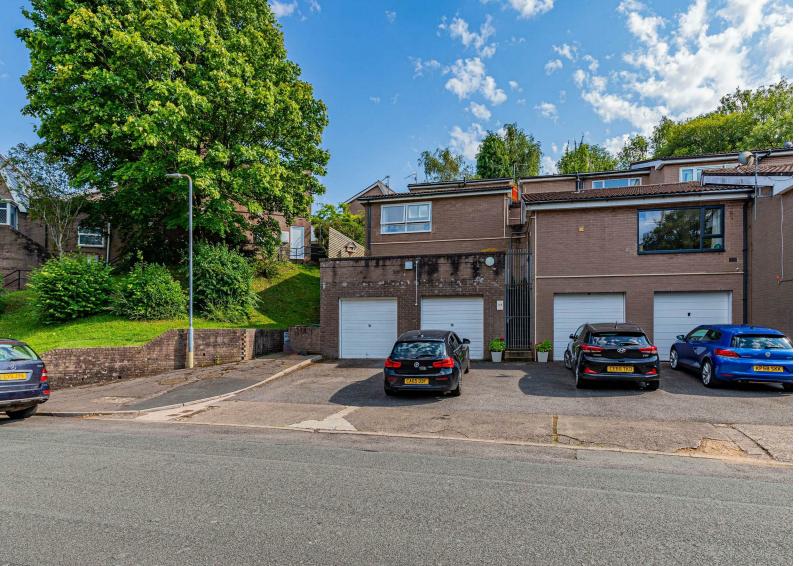

St Davids Court, Goldcrest Drive, Pentwyn, Cardiff  $\bigcirc$ 

Main Floor Interior Area 1038.14 sq ft