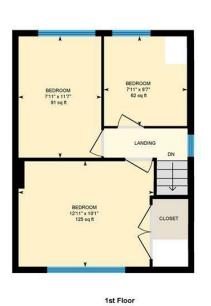

### KITCHEN DINER

New fitted kitchen with integral fridge freezer, dishwasher, washing machine as well as a 50inch wall mounted TV, which will all be included

**SHOWER ROOM** 

LANDING

BEDROOM 1

BEDROOM 2

BEDROOM 3

**PROPERTY SPECIALIST** Mr Ramzy Bancroft Ramzy@jeffreyross.co.uk 02920 499680 Branch manager

Main Building: Total Interior Area 874.13 sq ft

White regions are excluded from total floor area in iGUIDE floor plans. All room dimensions and floor areas must be considered approximate and are subject to independent verification.