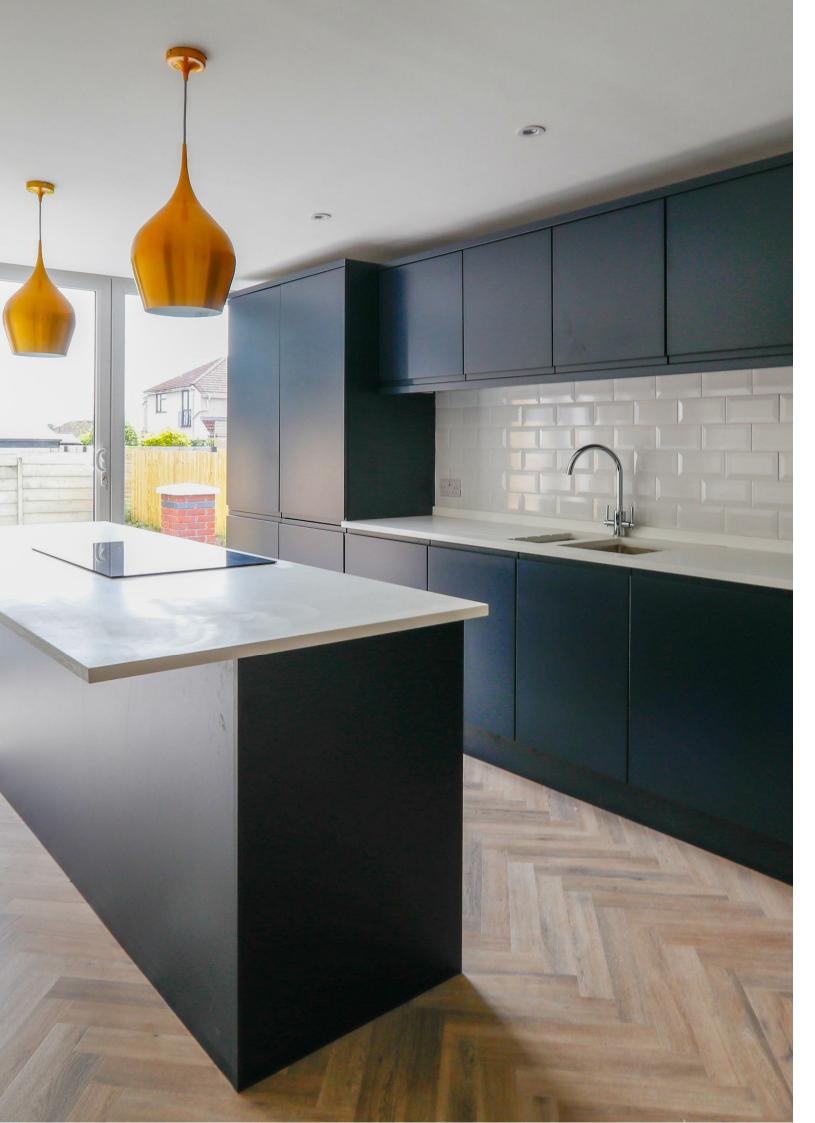

### KITCHEN DINER

New fitted kitchen with integral fridge freezer, dishwasher, washing machine as well as a 50inch wall mounted TV, which will all be included

**SHOWER ROOM** 

LANDING

BEDROOM 1

BEDROOM 2

BEDROOM 3