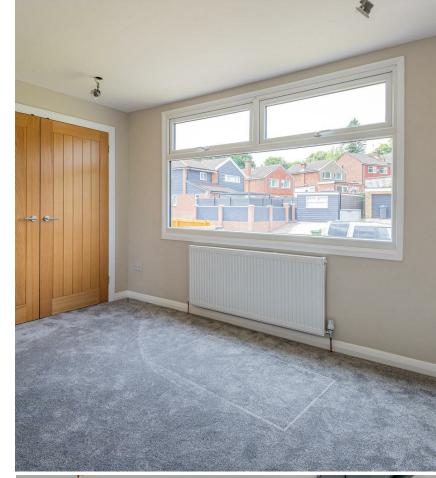

### KITCHEN DINER

New fitted kitchen with integral fridge freezer, dishwasher, washing machine as well as a 50inch wall mounted TV, which will all be included

**SHOWER ROOM** 

LANDING

BEDROOM 1

BEDROOM 2

BEDROOM 3