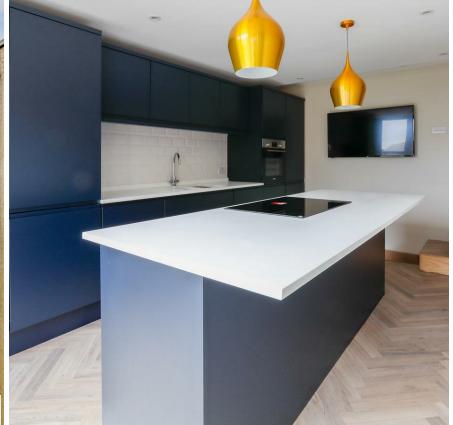

### KITCHEN DINER

New fitted kitchen with integral fridge freezer, dishwasher, washing machine as well as a 50inch wall mounted TV, which will all be included

**SHOWER ROOM** 

LANDING

BEDROOM 1

BEDROOM 2

BEDROOM 3

ADDITIONAL INFO
We have been informed by the seller that the following items are included in the sale.

New carpets and flooring throughout Hive heating system Integral kitchen appliances Wall mounted 50 inch TV Electric & gas certificates