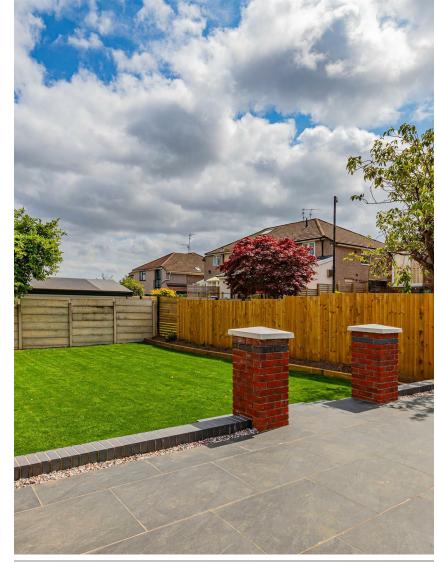

GARDEN

GARAGE

COUNCIL TAX

Band E

# **LOTHIAN CRESCENT**

PENYLAN, CF23 9HY - £340,000

\*\*\* Offers over £340,000 \*\*\* A STUNNING PROPERTY \*\*\* Offers over £340,000 \*\*\* A STUNNING PROPERTY Situated on a good size plot is this newly renovated and extended three bed house. This semi detached property has undergone almost complete renovation including new electrics, heating, flooring plus new modern shower room and stunning kitchen diner. Outside there is a fully landscaped garden with patio and lawn, as well as a good size side patio offering scope to extend further. Outside boasts a drive way for 2 cars, a front garden and a garage which could easily be converted. Located in this quiet crescent and offered NO ONWARD CHAIN. The property is a high standard with contemporary finish both inside and out. and out.