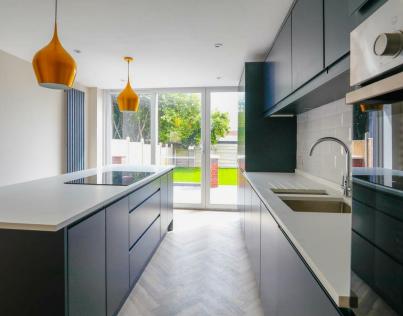

### KITCHEN DINER

New fitted kitchen with integral fridge freezer, dishwasher, washing machine as well as a 50inch wall mounted TV, which will all be included

**SHOWER ROOM** 

LANDING

BEDROOM 1

BEDROOM 2

BEDROOM 3