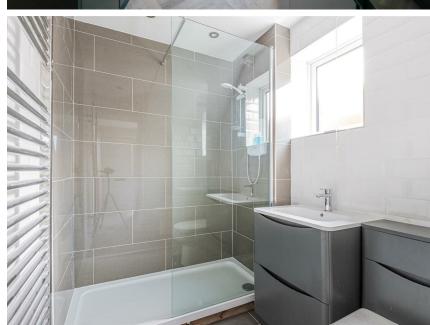

### KITCHEN DINER

New fitted kitchen with integral fridge freezer, dishwasher, washing machine as well as a 50inch wall mounted TV, which will all be included

**SHOWER ROOM** 

LANDING

BEDROOM 1

BEDROOM 2

BEDROOM 3