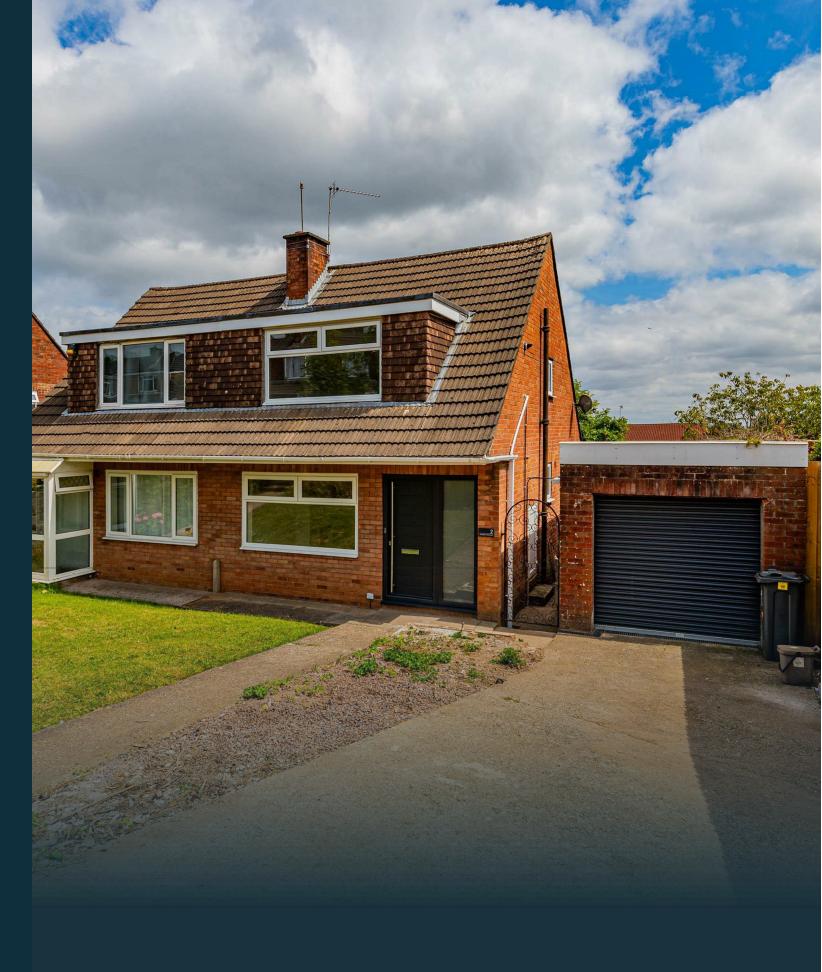

### FRONT DRIVE AND GARDEN

HALL

LOUNGE DINER

GARDEN

GARAGE

COUNCIL TAX

Band E

# **LOTHIAN CRESCENT**

PENYLAN, CF23 9HY - £340,000

\*\*\* Offers over £340,000 \*\*\* A STUNNING PROPERTY \*\*\* Offers over £340,000 \*\*\* A STUNNING PROPERTY Situated on a good size plot is this newly renovated and extended three bed house. This semi detached property has undergone almost complete renovation including new electrics, heating, flooring plus new modern shower room and stunning kitchen diner. Outside there is a fully landscaped garden with patio and lawn, as well as a good size side patio offering scope to extend further. Outside boasts a drive way for 2 cars, a front garden and a garage which could easily be converted. Located in this quiet crescent and offered NO ONWARD CHAIN. The property is a high standard with contemporary finish both inside and out. and out.