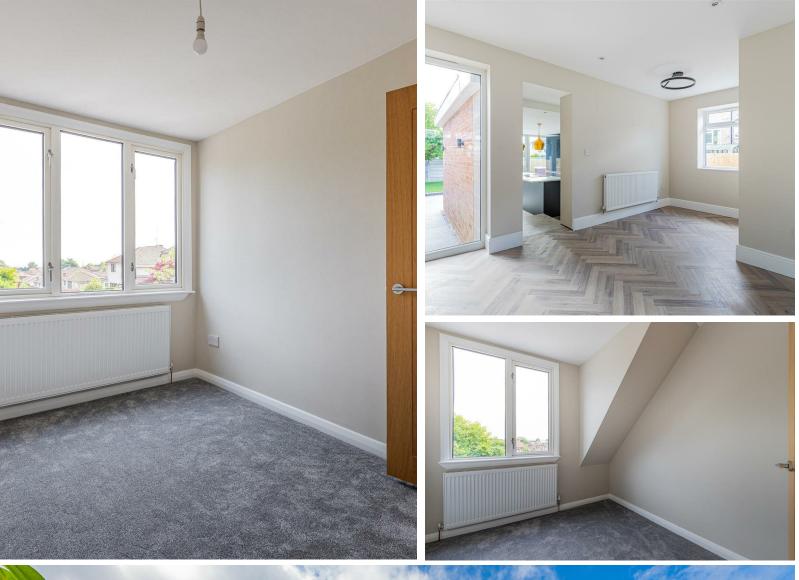

### KITCHEN DINER

New fitted kitchen with integral fridge freezer, dishwasher, washing machine as well as a 50inch wall mounted TV, which will all be included

**SHOWER ROOM** 

LANDING

BEDROOM 1

BEDROOM 2

BEDROOM 3