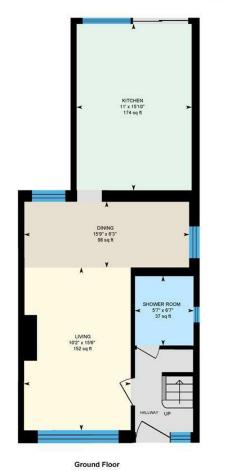

**PROPERTY SPECIALIST** Mr Ramzy Bancroft Ramzy@jeffreyross.co.uk 02920 499680 Branch manager

Main Building: Total Interior Area 874.13 sq ft

White regions are excluded from total floor area in iGUIDE floor plans. All room dimensions and floor areas must be considered approximate and are subject to independent verification.