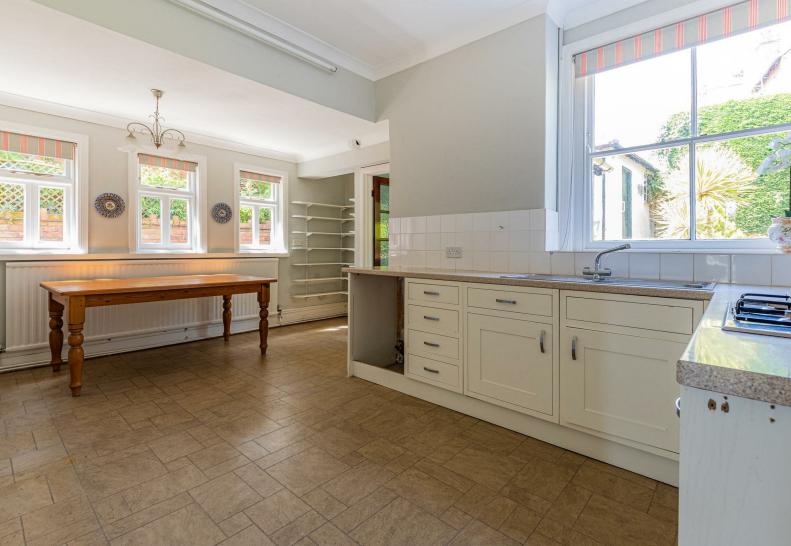

KITCHEN 5.11m x 3.28m (16'9" x 10'9")

LANDING

BEDROOM ONE 4.11m x 5.23m (13'6" x 17'2")

BEDROOM TWO 4.09m x 4.93m (13'5" x 16'2)

BEDROOM THREE 3.48m x 4.72m (11'5" x 15'6")

BEDROOM FOUR 3.25m x 2.97m (10'8" x 9'9")