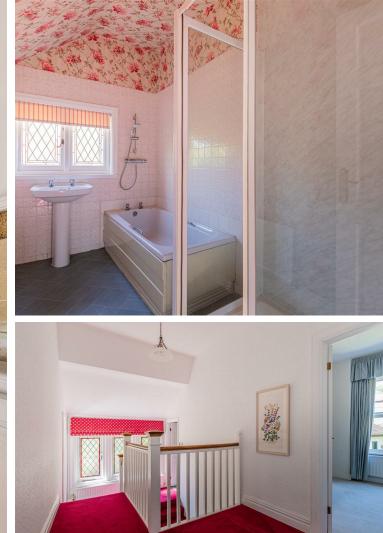

KITCHEN 5.11m x 3.28m (16'9" x 10'9")

LANDING

BEDROOM ONE 4.11m x 5.23m (13'6" x 17'2")

BEDROOM TWO 4.09m x 4.93m (13'5" x 16'2)

BEDROOM THREE 3.48m x 4.72m (11'5" x 15'6")

BEDROOM FOUR 3.25m x 2.97m (10'8" x 9'9")

SHOWER ROOM 1.75m x 3.12m (5'9" x 10'3")

WC 1.50m x 1.45m (4'11" x 4'9")

GARDEN Lovely enclosed rear garden, with access to rear lane, access to Garage

GARAGE

SCHOOL CATCHMENT Marlborough Primary School (year 2024-25) Cardiff High School (year 2024-25)