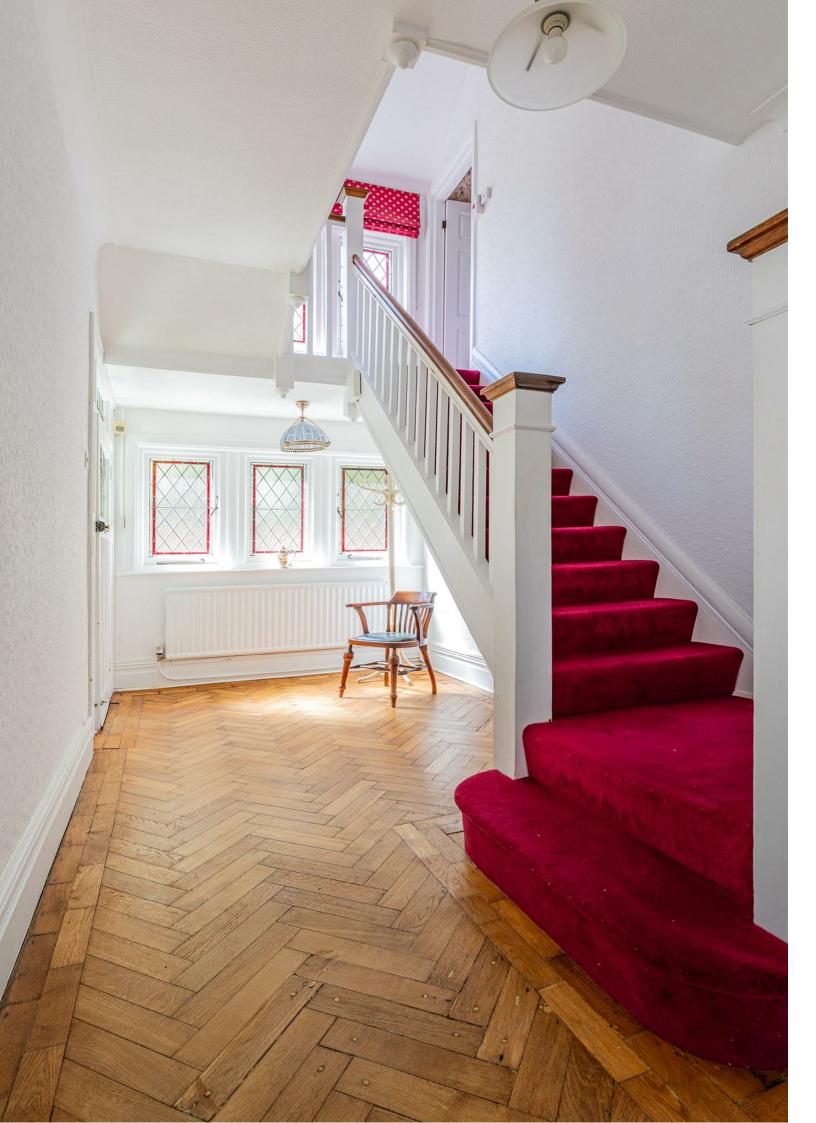

### ENTRANCE FOYER LEADING TO HALLWAY

LIVING ROOM 3.48m x 4.72m (11'5" x 15'6")

FAMILY ROOM 4.11m x 4.88m (13'6" x 16')

DINING ROOM 4.11m x 5.21m (13'6" x 17'1")

LAUNDRY ROOM

WC 1.78m x 0.97m (5'10" x 3'2")

## **DORCHESTER AVENUE** PENYLAN, CF23 9BQ - £695,000

Jeffrey Ross are pleased to offer this attractive and rarely available FOUR bedroom semi for sale. This well maintained property offers a host of original charm and features both inside and out. Just under 2000 sqft of internal space, made up of a spacious entrance hall and porch, three reception rooms, kitchen diner, laundry / utility room and WC to the ground floor. Upstairs offers FOUR great size bedrooms, bathroom and separate toilet, as well as a large & bright landing with stained glass window, plus potential to go up to the Loft which is a fantastic size. Outside there is a low maintenance front garden, and lovely rear garden with mature plants, flowers and bushes. There is also a garage with rear lane access. Offered to market with NO ONWARD CHAIN.