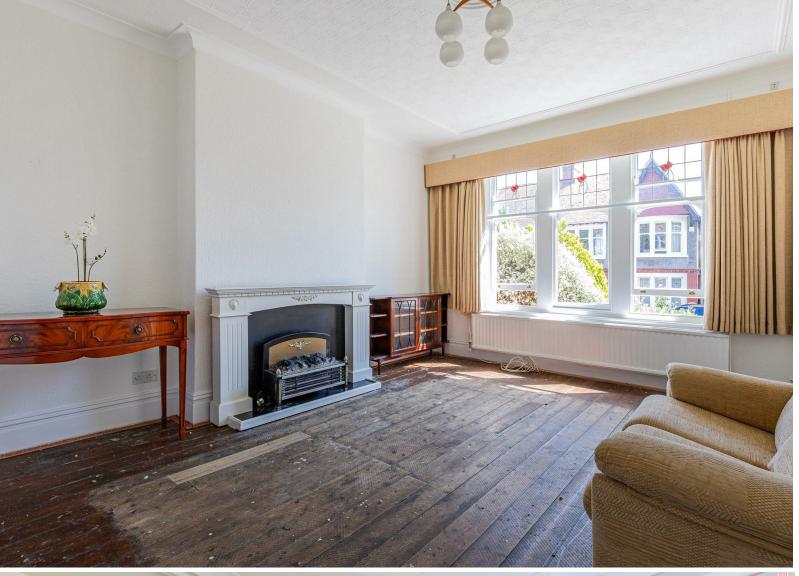

### ENTRANCE FOYER LEADING TO HALLWAY

LIVING ROOM 3.48m x 4.72m (11'5" x 15'6")

FAMILY ROOM 4.11m x 4.88m (13'6" x 16')

DINING ROOM 4.11m x 5.21m (13'6" x 17'1")

LAUNDRY ROOM

WC 1.78m x 0.97m (5'10" x 3'2")