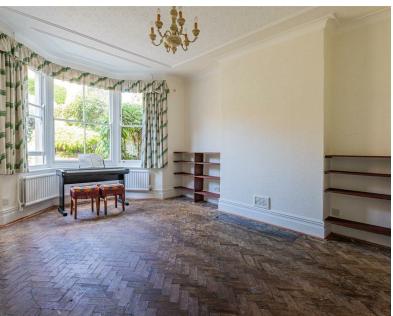

### ENTRANCE FOYER LEADING TO HALLWAY

LIVING ROOM 3.48m x 4.72m (11'5" x 15'6")

FAMILY ROOM 4.11m x 4.88m (13'6" x 16')

DINING ROOM 4.11m x 5.21m (13'6" x 17'1")

LAUNDRY ROOM

WC 1.78m x 0.97m (5'10" x 3'2")