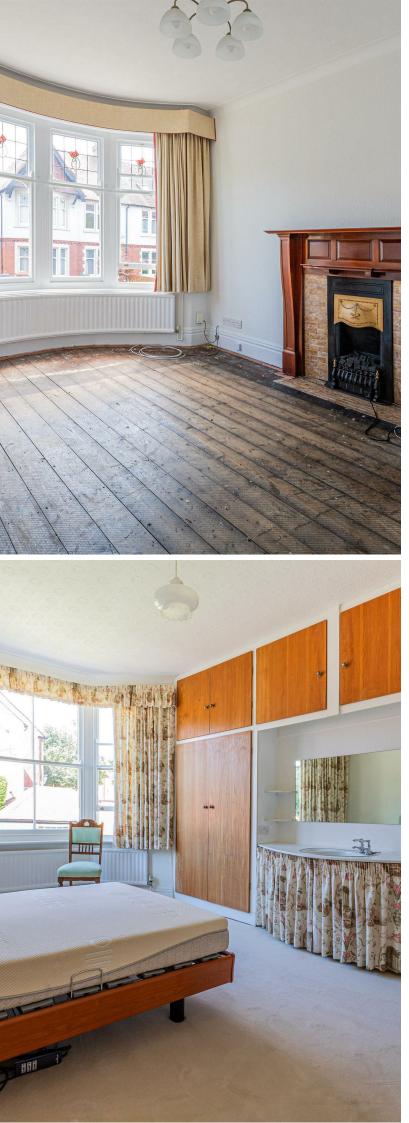

KITCHEN 5.11m x 3.28m (16'9" x 10'9")

LANDING

BEDROOM ONE 4.11m x 5.23m (13'6" x 17'2")

BEDROOM TWO 4.09m x 4.93m (13'5" x 16'2)

BEDROOM THREE 3.48m x 4.72m (11'5" x 15'6")

BEDROOM FOUR 3.25m x 2.97m (10'8" x 9'9")