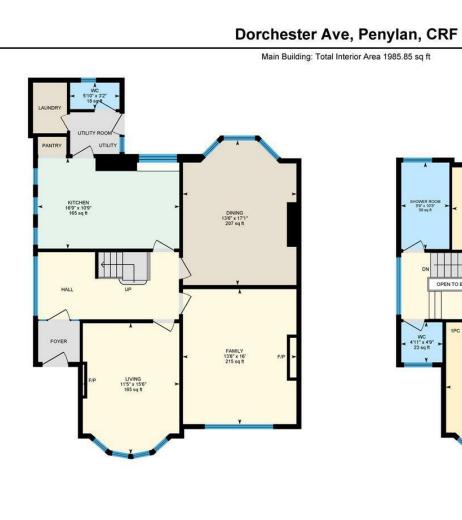

### ENTRANCE FOYER LEADING TO HALLWAY

LIVING ROOM 3.48m x 4.72m (11'5" x 15'6")

FAMILY ROOM 4.11m x 4.88m (13'6" x 16')

DINING ROOM 4.11m x 5.21m (13'6" x 17'1")

LAUNDRY ROOM

WC 1.78m x 0.97m (5'10" x 3'2")

KITCHEN 5.11m x 3.28m (16'9" x 10'9")

LANDING

BEDROOM ONE 4.11m x 5.23m (13'6" x 17'2")

BEDROOM TWO 4.09m x 4.93m (13'5" x 16'2)

BEDROOM THREE 3.48m x 4.72m (11'5" x 15'6")

BEDROOM FOUR 3.25m x 2.97m (10'8" x 9'9")

SHOWER ROOM 1.75m x 3.12m (5'9" x 10'3")

WC 1.50m x 1.45m (4'11" x 4'9")

GARDEN Lovely enclosed rear garden, with access to rear lane, access to Garage

GARAGE

SCHOOL CATCHMENT Marlborough Primary School (year 2024-25) Cardiff High School (year 2024-25)