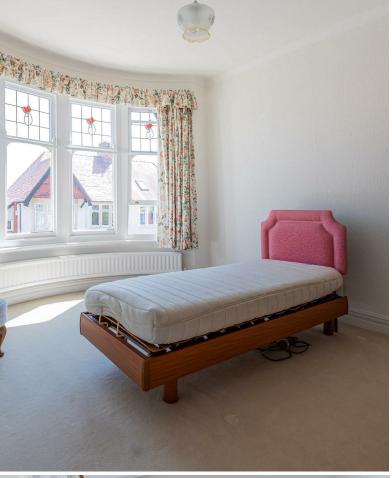

KITCHEN 5.11m x 3.28m (16'9" x 10'9")

LANDING

BEDROOM ONE 4.11m x 5.23m (13'6" x 17'2")

BEDROOM TWO 4.09m x 4.93m (13'5" x 16'2)

BEDROOM THREE 3.48m x 4.72m (11'5" x 15'6")

BEDROOM FOUR 3.25m x 2.97m (10'8" x 9'9")