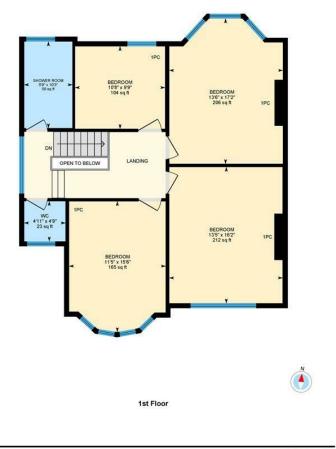

KITCHEN 5.11m x 3.28m (16'9" x 10'9")

LANDING

BEDROOM ONE 4.11m x 5.23m (13'6" x 17'2")

BEDROOM TWO 4.09m x 4.93m (13'5" x 16'2)

BEDROOM THREE 3.48m x 4.72m (11'5" x 15'6")

BEDROOM FOUR 3.25m x 2.97m (10'8" x 9'9")

SHOWER ROOM 1.75m x 3.12m (5'9" x 10'3")

WC 1.50m x 1.45m (4'11" x 4'9")

GARDEN Lovely enclosed rear garden, with access to rear lane, access to Garage

GARAGE

SCHOOL CATCHMENT Marlborough Primary School (year 2024-25) Cardiff High School (year 2024-25)