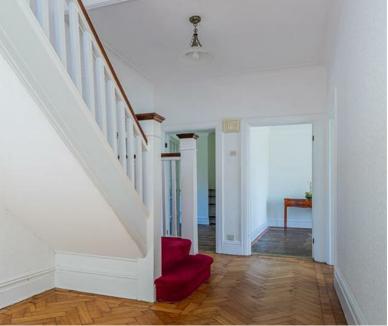

### ENTRANCE FOYER LEADING TO HALLWAY

LIVING ROOM 3.48m x 4.72m (11'5" x 15'6")

FAMILY ROOM 4.11m x 4.88m (13'6" x 16')

DINING ROOM 4.11m x 5.21m (13'6" x 17'1")

LAUNDRY ROOM

WC 1.78m x 0.97m (5'10" x 3'2")