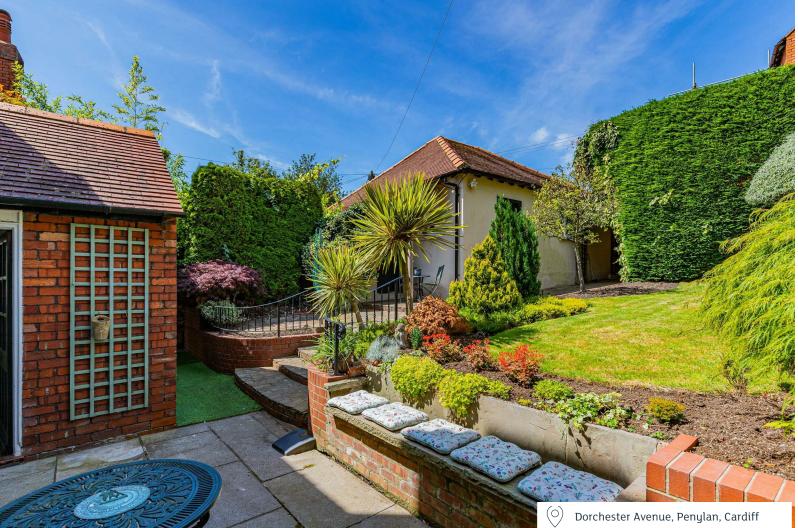

SHOWER ROOM 1.75m x 3.12m (5'9" x 10'3")

WC 1.50m x 1.45m (4'11" x 4'9")

GARDEN Lovely enclosed rear garden, with access to rear lane, access to Garage

GARAGE

SCHOOL CATCHMENT Marlborough Primary School (year 2024-25) Cardiff High School (year 2024-25)

## **DORCHESTER AVENUE** PENYLAN, CF23 9BQ - £695,000

Jeffrey Ross are pleased to offer this attractive and rarely available FOUR bedroom semi for sale. This well maintained property offers a host of original charm and features both inside and out. Just under 2000 sqft of internal space, made up of a spacious entrance hall and porch, three reception rooms, kitchen diner, laundry / utility room and WC to the ground floor. Upstairs offers FOUR great size bedrooms, bathroom and separate toilet, as well as a large & bright landing with stained glass window, plus potential to go up to the Loft which is a fantastic size. Outside there is a low maintenance front garden, and lovely rear garden with mature plants, flowers and bushes. There is also a garage with rear lane access. Offered to market with NO ONWARD CHAIN.