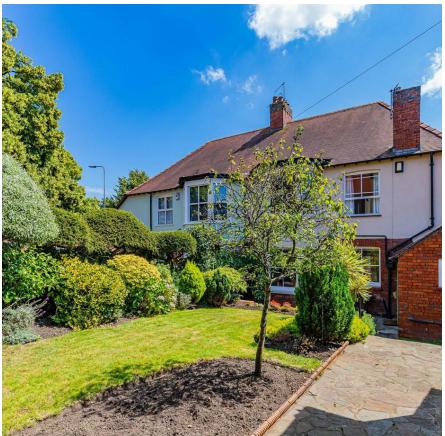

## **DORCHESTER AVENUE** PENYLAN, CF23 9BQ - £695,000

Jeffrey Ross are pleased to offer this attractive and rarely available FOUR bedroom semi for sale. This well maintained property offers a host of original charm and features both inside and out. Just under 2000 sqft of internal space, made up of a spacious entrance hall and porch, three reception rooms, kitchen diner, laundry / utility room and WC to the ground floor. Upstairs offers FOUR great size bedrooms, bathroom and separate toilet, as well as a large & bright landing with stained glass window, plus potential to go up to the Loft which is a fantastic size. Outside there is a low maintenance front garden, and lovely rear garden with mature plants, flowers and bushes. There is also a garage with rear lane access. Offered to market with NO ONWARD CHAIN.

Located on DORCHESTER AVENUE in Penylan, you are a short walk to Wellfield Road & Waterloo Gardens, as well as Roath Park. You are also within popular school catchment, making this a super family home.