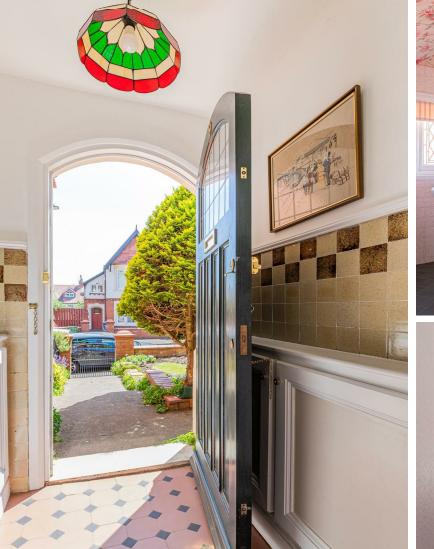

### ENTRANCE FOYER LEADING TO HALLWAY

LIVING ROOM 3.48m x 4.72m (11'5" x 15'6")

FAMILY ROOM 4.11m x 4.88m (13'6" x 16')

DINING ROOM 4.11m x 5.21m (13'6" x 17'1")

LAUNDRY ROOM

WC 1.78m x 0.97m (5'10" x 3'2")

## **DORCHESTER AVENUE** PENYLAN, CF23 9BQ - £695,000

Jeffrey Ross are pleased to offer this attractive and rarely available FOUR bedroom semi for sale. This well maintained property offers a host of original charm and features both inside and out. Just under 2000 sqft of internal space, made up of a spacious entrance hall and porch, three reception rooms, kitchen diner, laundry / utility room and WC to the ground floor. Upstairs offers FOUR great size bedrooms, bathroom and separate toilet, as well as a large & bright landing with stained glass window, plus potential to go up to the Loft which is a fantastic size. Outside there is a low maintenance front garden, and lovely rear garden with mature plants, flowers and bushes. There is also a garage with rear lane access. Offered to market with NO ONWARD CHAIN.