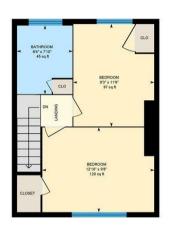

#### Landing

#### **Bedroom One**

3.91m x 2.95m (12'10" x 9'8")

#### **Bedroom Two**

2.82m x 3.58m (9'3" x 11'9")

#### **Bathroom**

1.93m x 2.39m (6'4" x 7'10")

# Skelmuir Rd, Splott, CRF

Main Building: Total Interior Area 865.65 sq ft

Ground Floor

1st Floor