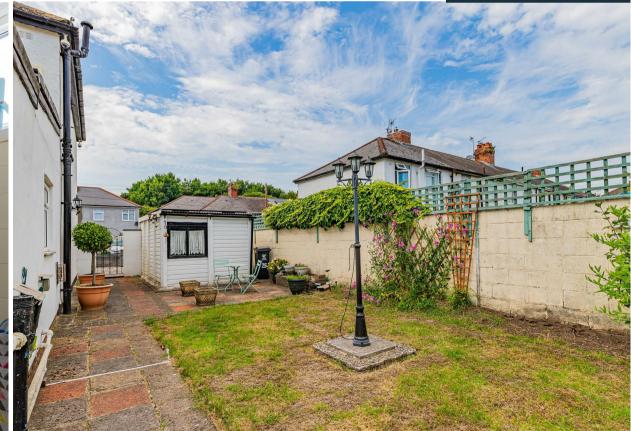

# SKELMUIR ROAD

TREMORFA



# **SKELMUIR ROAD**

TREMORFA, CF24 2PS - £240,000

Jeffrey Ross are pleased to bring to the market this immaculate two double bedroom home situated on a larger than average plot with lots of potential.the property comprises of entrance hall, lounge, dining / sitting room, kitchen, utility / shower room, ground floor w.c. To the first floor there are two double bedroom and a family bathroom. Outside there is a good size front side and rear garden with ample space for parking and garage.

Situated within a short walk to local, shops parks and amenities.

\*\*\* Chain Free \*\*\*



2 Bedrooms



1 Bathroom(s)





Mrs Amanda Trinder amanda@jeffreyross.co.uk





#### Lounge

3.76m x 3.63m (12'4" x 11'11")

# **Dining / Sitting Room**

4.78m x 2.77m (15'8" x 9'1")

#### Kitchen

2.67m x 2.92m (8'9" x 9'7")

## **Utility Room / Shower Room**

1.88m x 3.73m (6'2" x 12'3")

#### **Ground Floor W.C**

#### Landing

#### **Bedroom One**

3.91m x 2.95m (12'10" x 9'8")

#### **Bedroom Two**

2.82m x 3.58m (9'3" x 11'9")

#### **Bathroom**

1.93m x 2.39m (6'4" x 7'10")

#### Garden

## Parking

#### **Tenure**

Freehold - This is to be confirmed with your legal representative.

# **Council Tax**

# Skelmuir Rd, Splott, CRF

Main Building: Total Interior Area 865.65 sq ft



Ground Floor



1st Floor

















# STYLISH SALES & LETTINGS

**JeffreyRoss**