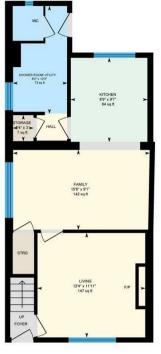

#### Lounge

3.76m x 3.63m (12'4" x 11'11")

# **Dining / Sitting Room**

4.78m x 2.77m (15'8" x 9'1")

#### Kitchen

2.67m x 2.92m (8'9" x 9'7")

## **Utility Room / Shower Room**

1.88m x 3.73m (6'2" x 12'3")

#### **Ground Floor W.C**

# Skelmuir Rd, Splott, CRF

Main Building: Total Interior Area 865.65 sq ft

Ground Floor

1st Floor