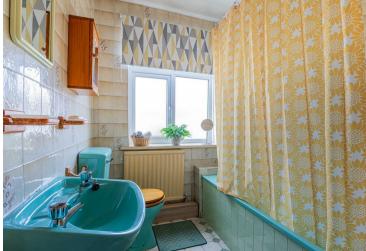

## **Utility Room / Shower Room**

1.88m x 3.73m (6'2" x 12'3")

#### **Bathroom**

1.93m x 2.39m (6'4" x 7'10")