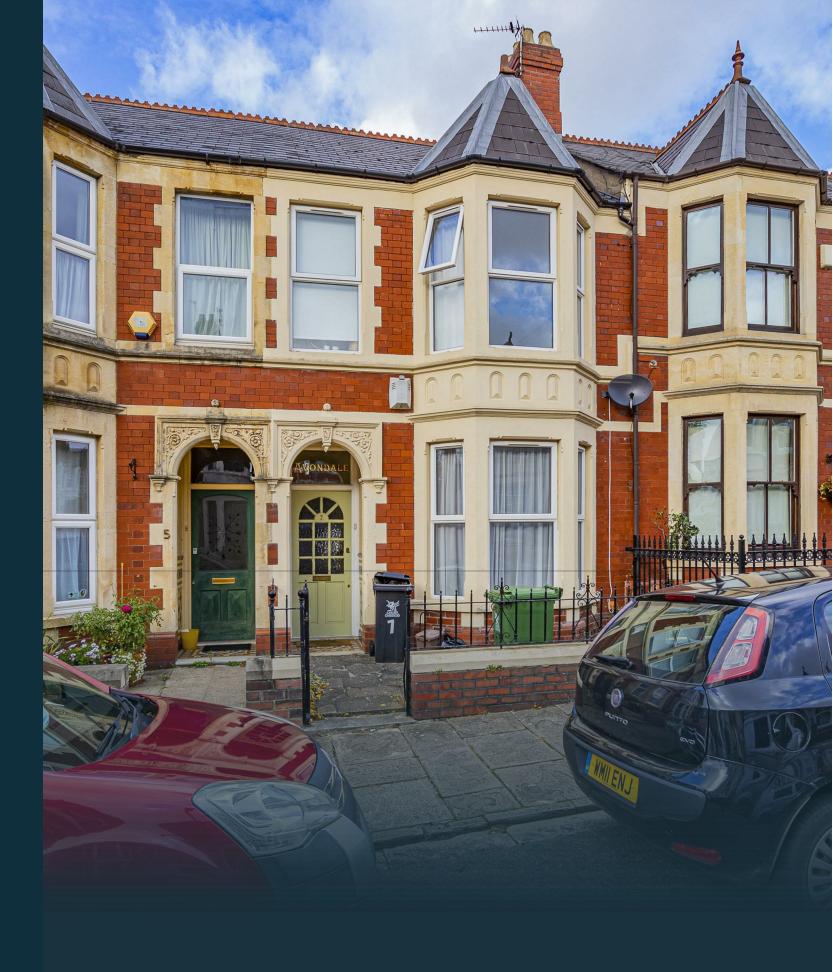

## MAFEKING ROAD

PENYLAN, CF23 5DQ - £1,800 PCM

Wonderfully presented throughout is this classic Penylan residence which has been handsomely and sympathetically improved to create a stunning family home. Located on Mafeking Road - this three bedroom property is a superb Mafeking Road - this three bedroom property is a superb opportunity and within walking distance of Roath Park and Wellfield Road. Entered via small porch way (with original tiles) the property large bay-fronted lounge which has been superbly presented with modern, stylish decor. The kitchen/diner space is located to the rear and has been extended and presented to make a lovely entertaining space with navy kitchen with island, space for large dining table and double doors out to the rear garden. On the first-level are three double bedrooms, all of which are a very-good size, double glazed and neutrally decorated and carpeted. The bathroom is in keeping with the rest of the house and offers large shower, toilet and sink basin. A stunning Penylan property. property.