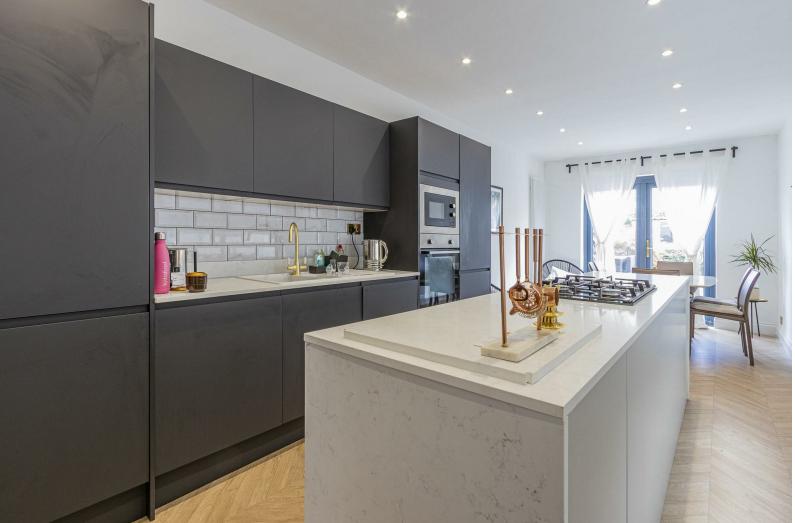

## MAFEKING ROAD

PENYLAN, CF23 5DQ - £1,800 PCM

Wonderfully presented throughout is this classic Penylan residence which has been handsomely and sympathetically improved to create a stunning family home. Located on Mafeking Road - this three bedroom property is a superb Mafeking Road - this three bedroom property is a superb opportunity and within walking distance of Roath Park and Wellfield Road. Entered via small porch way (with original tiles) the property large bay-fronted lounge which has been superbly presented with modern, stylish decor. The kitchen/diner space is located to the rear and has been extended and presented to make a lovely entertaining space with navy kitchen with island, space for large dining table and double doors out to the rear garden. On the first-level are three double bedrooms, all of which are a very-good size, double glazed and neutrally decorated and carpeted. The bathroom is in keeping with the rest of the house and offers large shower, toilet and sink basin. A stunning Penylan property. property.