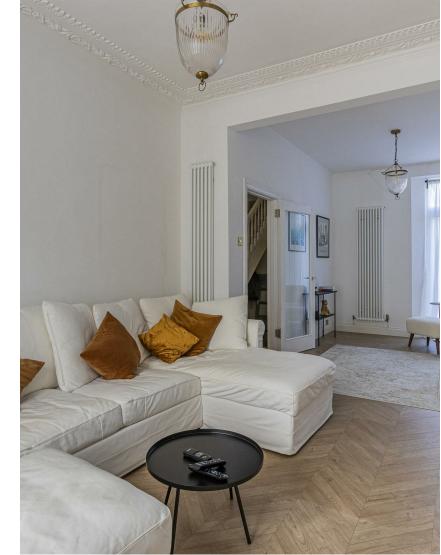

## MAFEKING ROAD

PENYLAN, CF23 5DQ - £1,800 PCM

Wonderfully presented throughout is this classic Penylan residence which has been handsomely and sympathetically improved to create a stunning family home. Located on Mafeking Road - this three bedroom property is a superb Mafeking Road - this three bedroom property is a superb opportunity and within walking distance of Roath Park and Wellfield Road. Entered via small porch way (with original tiles) the property large bay-fronted lounge which has been superbly presented with modern, stylish decor. The kitchen/diner space is located to the rear and has been extended and presented to make a lovely entertaining space with navy kitchen with island, space for large dining table and double doors out to the rear garden. On the first-level are three double bedrooms, all of which are a very-good size, double glazed and neutrally decorated and carpeted. The bathroom is in keeping with the rest of the house and offers large shower, toilet and sink basin. A stunning Penylan property. property.