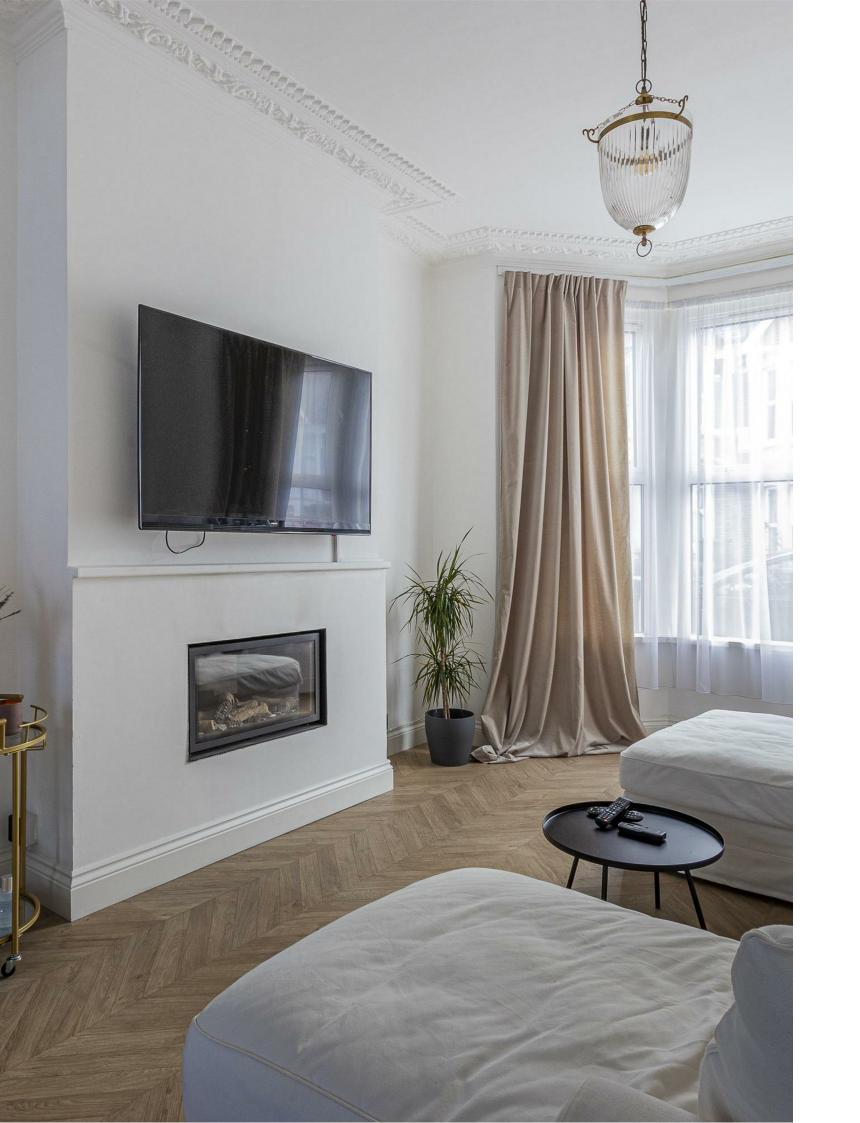

## MAFEKING ROAD

PENYLAN, CF23 5DQ - £1,800 PCM

Wonderfully presented throughout is this classic Penylan residence which has been handsomely and sympathetically improved to create a stunning family home. Located on Mafeking Road - this three bedroom property is a superb Mafeking Road - this three bedroom property is a superb opportunity and within walking distance of Roath Park and Wellfield Road. Entered via small porch way (with original tiles) the property large bay-fronted lounge which has been superbly presented with modern, stylish decor. The kitchen/diner space is located to the rear and has been extended and presented to make a lovely entertaining space with navy kitchen with island, space for large dining table and double doors out to the rear garden. On the first-level are three double bedrooms, all of which are a very-good size, double glazed and neutrally decorated and carpeted. The bathroom is in keeping with the rest of the house and offers large shower, toilet and sink basin. A stunning Penylan property. property.