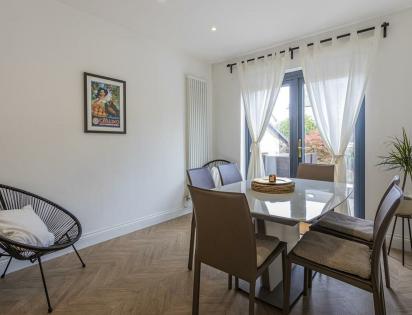

## MAFEKING ROAD

PENYLAN, CF23 5DQ - £1,800 PCM

Wonderfully presented throughout is this classic Penylan residence which has been handsomely and sympathetically improved to create a stunning family home. Located on Mafeking Road - this three bedroom property is a superb Mafeking Road - this three bedroom property is a superb opportunity and within walking distance of Roath Park and Wellfield Road. Entered via small porch way (with original tiles) the property large bay-fronted lounge which has been superbly presented with modern, stylish decor. The kitchen/diner space is located to the rear and has been extended and presented to make a lovely entertaining space with navy kitchen with island, space for large dining table and double doors out to the rear garden. On the first-level are three double bedrooms, all of which are a very-good size, double glazed and neutrally decorated and carpeted. The bathroom is in keeping with the rest of the house and offers large shower, toilet and sink basin. A stunning Penylan property. property.