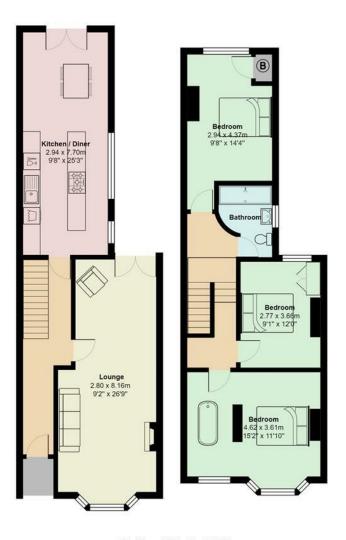

Unfortunately, the landlady will not accept groups in this house - family, single person or couples only.

FLOOR PLAN AVAILABLE. GAS CENTRAL HEATING. UNFURNISHED.

EPC RATING of D COUNCIL TAX BAND of F

A holding fee of one weeks' rent will be payable to secure the property. This will be deducted from the final balance payable upon moving into the property, subject to a successful application. JeffreyRoss Limited reserves the right to retain this payment should the applicant have provided false or misleading information at the time of applying to rent the dwelling or failed to take reasonable stors to enter into the dwelling or failed to take reasonable steps to enter into the

## Mareking Road, Penylan

## Mafeking Road, Penylan

Total Area: 117.0 m² ... 1260 ft²

All measurements are approximate and for display purposes only