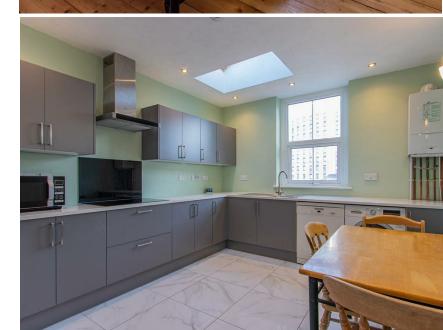

CARDIFF'S HOME FOR

STYLISH SALES

& LETTINGS

E A S T G R O V E

JeffreyRoss

ROATH, CF24 3AE - £1,200 PCM

On one of Roath's prettiest streets, East Grove and within walking distance of the City Centre is this immaculate MAISONETTE flat that is a brilliant addition to the rental market. A truly impressive, two bedroom first-floor apartment which was renovated in 2019, that is incredibly large and and is presented immaculately. To the front of the property is a generously sized lounge with feature fireplace and handsome stained-glass-window and space for dining table, if required. The kitchen is lovely and is located to the rear of the property with integrated appliances, dining area, storage cupboard and ample worktop and storage space. To the middle of the first-floor is a beautiful bathroom suite with roll top bath and separate shower. To the second floor are two spacious double bedrooms and a smaller study area. The property further benefits from Gas Central Heating, resident permit parking and from being a 5 minute stroll into Cardiff City Centre. A and from being a 5 minute stroll into Cardiff City Centre. A brilliant property!