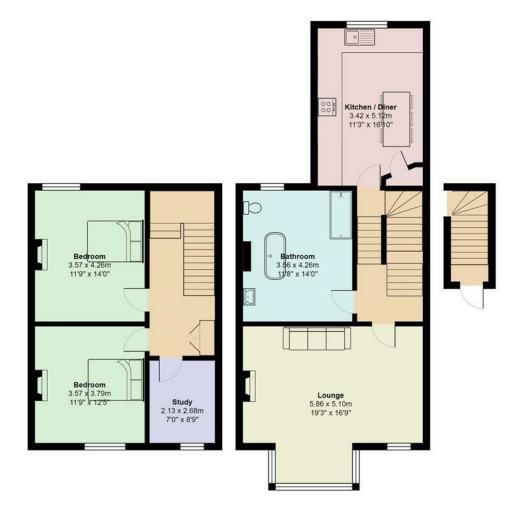

CARDIFF'S HOME FOR

STYLISH SALES

& LETTINGS

E A S T G R O V E

JeffreyRoss

ROATH, CF24 3AE - £1,200 PCM

On one of Roath's prettiest streets, East Grove and within walking distance of the City Centre is this immaculate MAISONETTE flat that is a brilliant addition to the rental market. A truly impressive, two bedroom first-floor apartment which was renovated in 2019, that is incredibly large and and is presented immaculately. To the front of the property is a generously sized lounge with feature fireplace and handsome stained-glass-window and space for dining table, if required. The kitchen is lovely and is located to the rear of the property with integrated appliances, dining area, storage cupboard and ample worktop and storage space. To the middle of the first-floor is a beautiful bathroom suite with roll top bath and separate shower. To the second floor are two spacious double bedrooms and a smaller study area. The property further benefits from Gas Central Heating, resident permit parking and from being a 5 minute stroll into Cardiff City Centre. A and from being a 5 minute stroll into Cardiff City Centre. A brilliant property!

## East Grove, Roath

Total Area: 121.2 m² ... 1304 ft² All measurements are approximate and for display purposes only