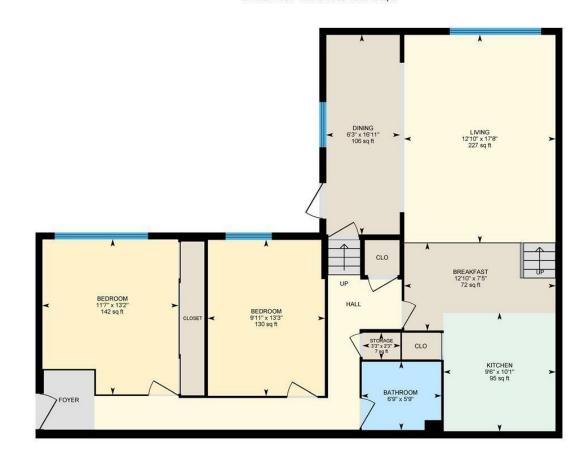

CARDIFF'S HOME FOR

STYLISH SALES

& LETTINGS

GOLDCREST DRIVE
PENTWYN

JeffreyRoss

HALL

KITCHEN DINER

**PANTRY** 

LOUNGE DINER

TERRACE

BEDROOM 1

BEDROOM 2

BATHROOM

GARAGE

COUNCIL TAX Band D

SCHOOL CATCHMENT Glyncoed Primary School (year 2024-25) Llanishen High School (year 2024-25)

Ground Floor Interior Area 1042.12 sq ft

**⊡**iGUIDE