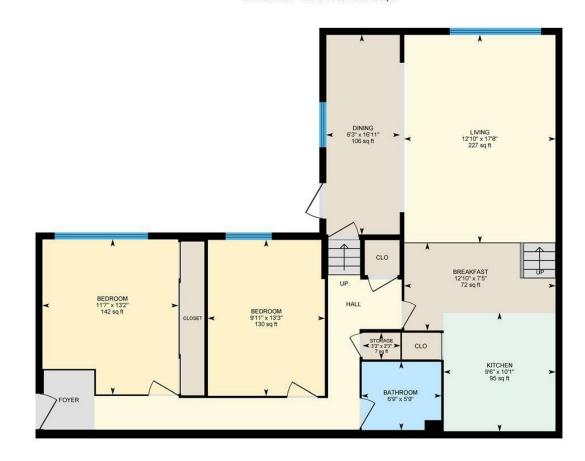

CARDIFF'S HOME FOR

STYLISH SALES

& LETTINGS

GOLDCREST DRIVE
PENTWYN

JeffreyRoss

HALL

KITCHEN DINER

**PANTRY** 

LOUNGE DINER

TERRACE

BEDROOM 1

BEDROOM 2

BATHROOM

GARAGE

COUNCIL TAX Band D

SCHOOL CATCHMENT Glyncoed Primary School (year 2024-25) Llanishen High School (year 2024-25)

PROPERTY SPECIALIST Mr Ramzy Bancroft Ramzy@jeffreyross.co.uk 02920 499680 Branch manager

Ground Floor Interior Area 1042.12 sq ft

**⊡**iGUIDE