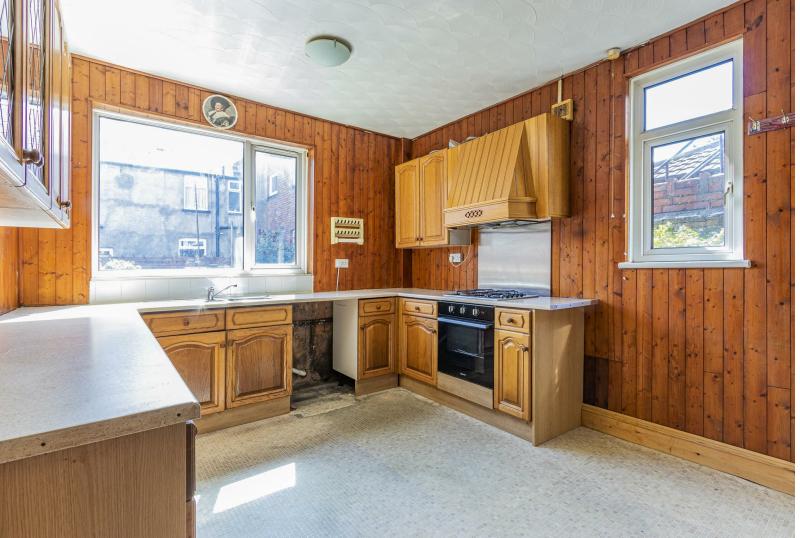

## SPLOTT ROAD

, CF24 2DD - £1,200 PCM

Very large three bedroom property in the popular area of Splott, close to local amenities and the centre of Cardiff. The property comprises of two reception rooms, large kitchen, leading to an enclosed rear garden. Three double bedrooms, a bathroom with a bath and also a separate shower room. The property also benefits from gas central heating and is available immediately. The property is unfurnished but with white goods provided.