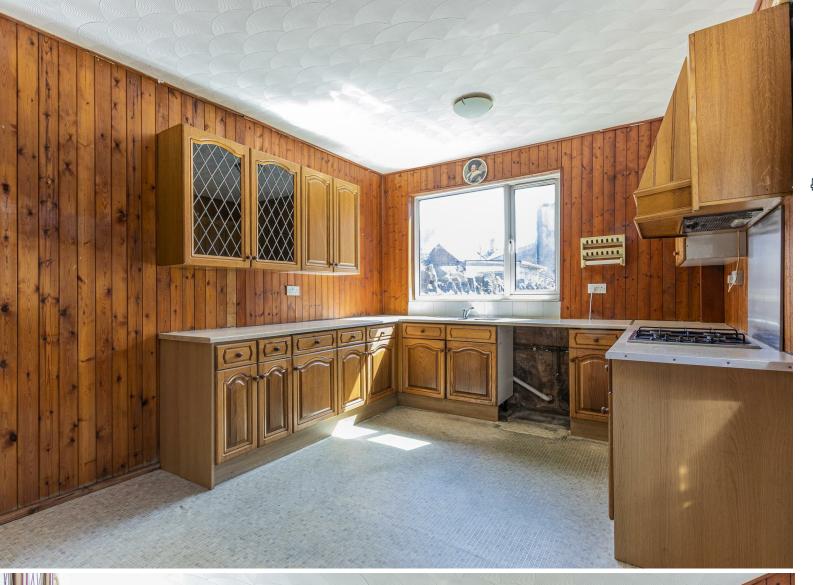

## SPLOTT ROAD

, CF24 2DD - £1,200 PCM

Very large three bedroom property in the popular area of Splott, close to local amenities and the centre of Cardiff. The property comprises of two reception rooms, large kitchen, leading to an enclosed rear garden. Three double bedrooms, a bathroom with a bath and also a separate shower room. The property also benefits from gas central heating and is available immediately. The property is unfurnished but with white goods provided.