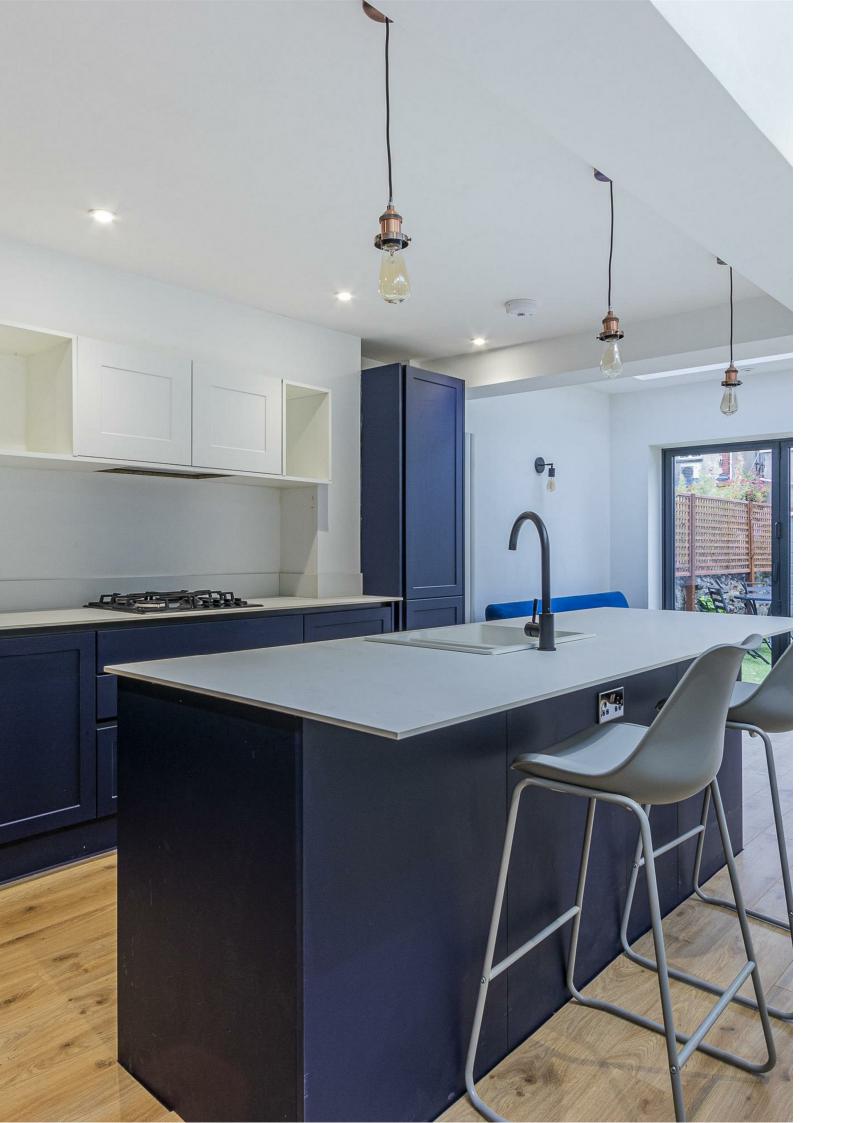

## STRATHNAIRN STREET , CF24 3JQ - £1,500 PCM

Jeffrey Ross are delighted to market this beautifully presented three bedroom house on Strathnaim Street in Roath. Ideally located just behind all the amenities of Albany and Wellfield Road with easy access to the shops and cafes and just a 5 minute walk from Roath Park and a further 10 minutes from the City Center. This property briefly comprises of entrance hallway, large open plan living room diner with a downstairs W/C, further leading to a stylish kitchen with large island in the centre, integrated appliances, several skylights allowing enough natural light further leading to a low maintenance, well presented garden accessed through bifolding doors further benefiting from artificial grass and additional storage space. To the first floor of the property we have a single bedroom or study to the rear, good sized double bedroom, modern bathroom with bath and shower overhead and large master bedroom further benefiting from built in wardrobes. The property is offered fully furnished as seen in the photographs and benefits from Gas Central Heating. The property is only suitable for two sharers, couple or a small family.