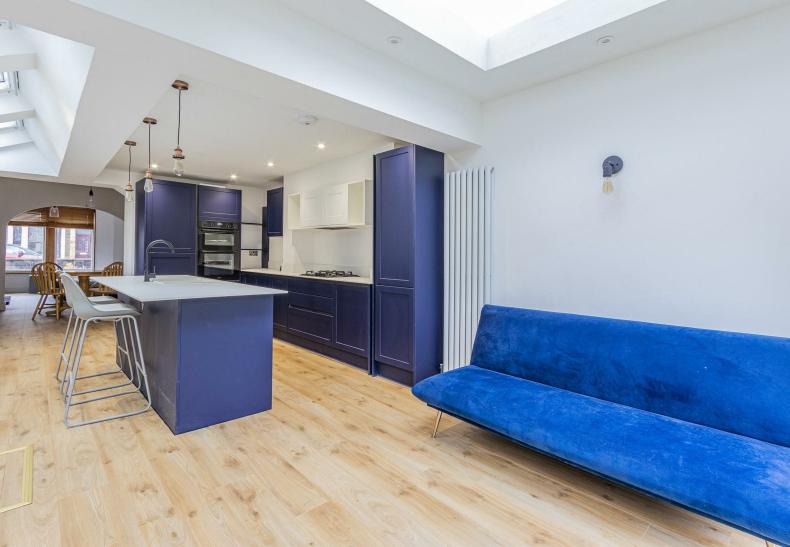

## STRATHNAIRN STREET , CF24 3JQ - £1,500 PCM

Jeffrey Ross are delighted to market this beautifully presented three bedroom house on Strathnaim Street in Roath. Ideally located just behind all the amenities of Albany and Wellfield Road with easy access to the shops and cafes and just a 5 minute walk from Roath Park and a further 10 minutes from the City Center. This property briefly comprises of entrance hallway, large open plan living room diner with a downstairs W/C, further leading to a stylish kitchen with large island in the centre, integrated appliances, several skylights allowing enough natural light further leading to a low maintenance, well presented garden accessed through bifolding doors further benefiting from artificial grass and additional storage space. To the first floor of the property we have a single bedroom or study to the rear, good sized double bedroom, modern bathroom with bath and shower overhead and large master bedroom further benefiting from built in wardrobes. The property is offered fully furnished as seen in the photographs and benefits from Gas Central Heating. The property is only suitable for two sharers, couple or a small family.