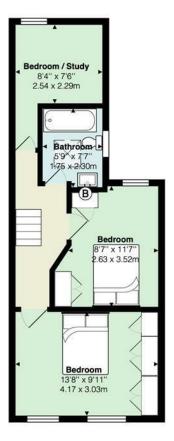

## STRATHNAIRN STREET , CF24 3JQ - £1,500 PCM

Jeffrey Ross are delighted to market this beautifully presented three bedroom house on Strathnaim Street in Roath. Ideally located just behind all the amenities of Albany and Wellfield Road with easy access to the shops and cafes and just a 5 minute walk from Roath Park and a further 10 minutes from the City Center. This property briefly comprises of entrance hallway, large open plan living room diner with a downstairs W/C, further leading to a stylish kitchen with large island in the centre, integrated appliances, several skylights allowing enough natural light further leading to a low maintenance, well presented garden accessed through bifolding doors further benefiting from artificial grass and additional storage space. To the first floor of the property we have a single bedroom or study to the rear, good sized double bedroom, modern bathroom with bath and shower overhead and large master bedroom further benefiting from built in wardrobes. The property is offered fully furnished as seen in the photographs and benefits from Gas Central Heating. The property is only suitable for two sharers, couple or a small family.