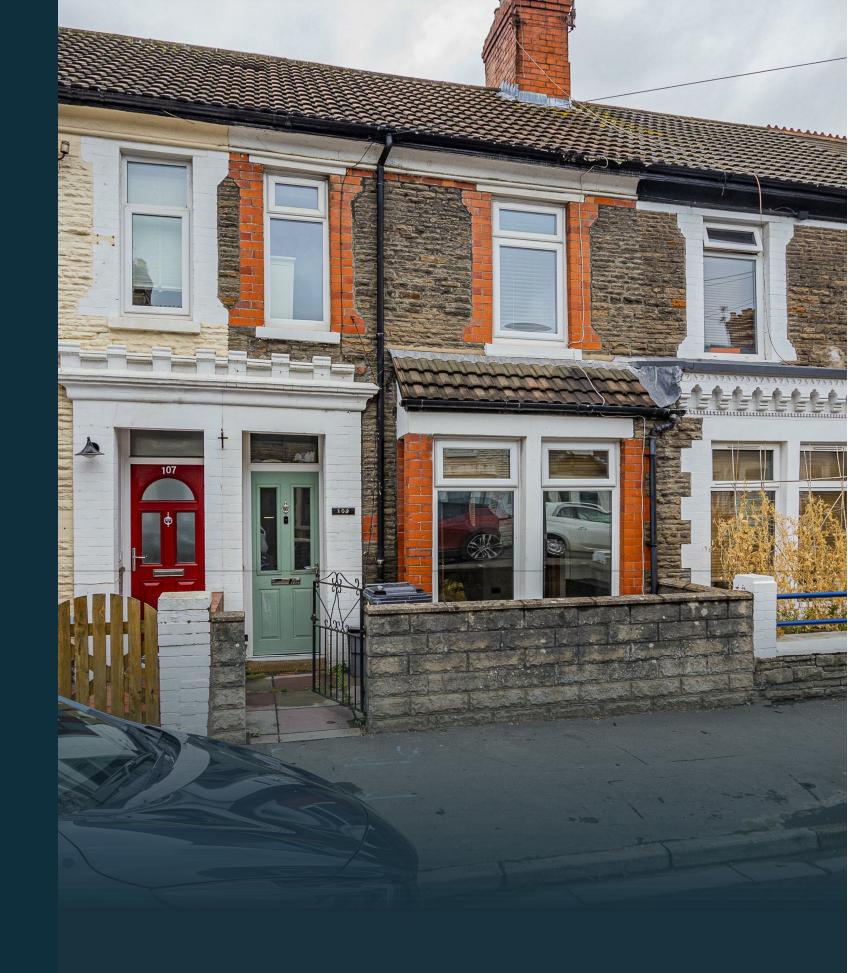

## STRATHNAIRN STREET , CF24 3JQ - £1,500 PCM

Jeffrey Ross are delighted to market this beautifully presented three bedroom house on Strathnaim Street in Roath. Ideally located just behind all the amenities of Albany and Wellfield Road with easy access to the shops and cafes and just a 5 minute walk from Roath Park and a further 10 minutes from the City Center. This property briefly comprises of entrance hallway, large open plan living room diner with a downstairs W/C, further leading to a stylish kitchen with large island in the centre, integrated appliances, several skylights allowing enough natural light further leading to a low maintenance, well presented garden accessed through bifolding doors further benefiting from artificial grass and additional storage space. To the first floor of the property we have a single bedroom or study to the rear, good sized double bedroom, modern bathroom with bath and shower overhead and large master bedroom further benefiting from built in wardrobes. The property is offered fully furnished as seen in the photographs and benefits from Gas Central Heating. The property is only suitable for two sharers, couple or a small family.