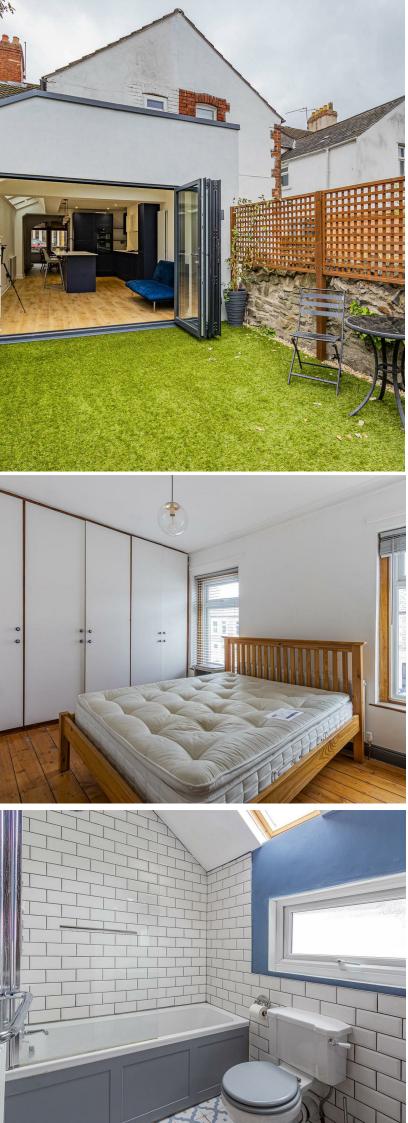

## STRATHNAIRN STREET , CF24 3JQ - £1,500 PCM

Jeffrey Ross are delighted to market this beautifully presented three bedroom house on Strathnaim Street in Roath. Ideally located just behind all the amenities of Albany and Wellfield Road with easy access to the shops and cafes and just a 5 minute walk from Roath Park and a further 10 minutes from the City Center. This property briefly comprises of entrance hallway, large open plan living room diner with a downstairs W/C, further leading to a stylish kitchen with large island in the centre, integrated appliances, several skylights allowing enough natural light further leading to a low maintenance, well presented garden accessed through bifolding doors further benefiting from artificial grass and additional storage space. To the first floor of the property we have a single bedroom or study to the rear, good sized double bedroom, modern bathroom with bath and shower overhead and large master bedroom further benefiting from built in wardrobes. The property is offered fully furnished as seen in the photographs and benefits from Gas Central Heating. The property is only suitable for two sharers, couple or a small family.