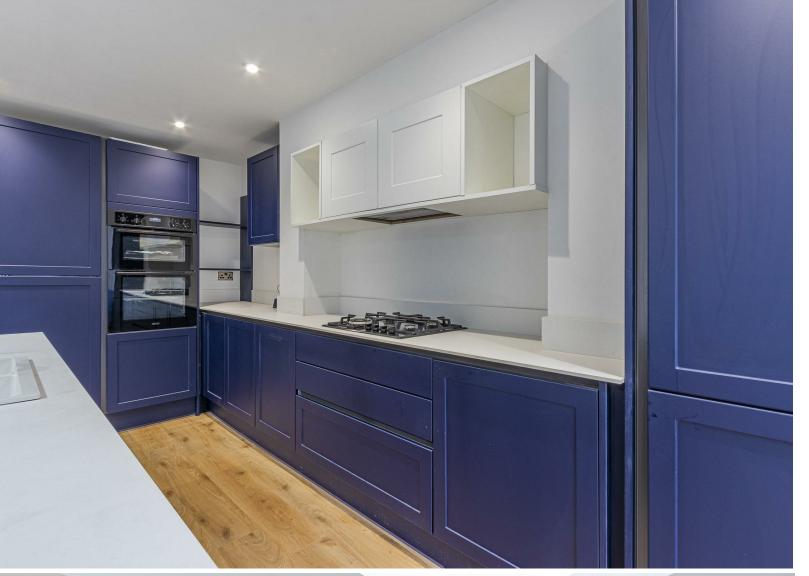

## STRATHNAIRN STREET , CF24 3JQ - £1,500 PCM

Jeffrey Ross are delighted to market this beautifully presented three bedroom house on Strathnaim Street in Roath. Ideally located just behind all the amenities of Albany and Wellfield Road with easy access to the shops and cafes and just a 5 minute walk from Roath Park and a further 10 minutes from the City Center. This property briefly comprises of entrance hallway, large open plan living room diner with a downstairs W/C, further leading to a stylish kitchen with large island in the centre, integrated appliances, several skylights allowing enough natural light further leading to a low maintenance, well presented garden accessed through bifolding doors further benefiting from artificial grass and additional storage space. To the first floor of the property we have a single bedroom or study to the rear, good sized double bedroom, modern bathroom with bath and shower overhead and large master bedroom further benefiting from built in wardrobes. The property is offered fully furnished as seen in the photographs and benefits from Gas Central Heating. The property is only suitable for two sharers, couple or a small family.