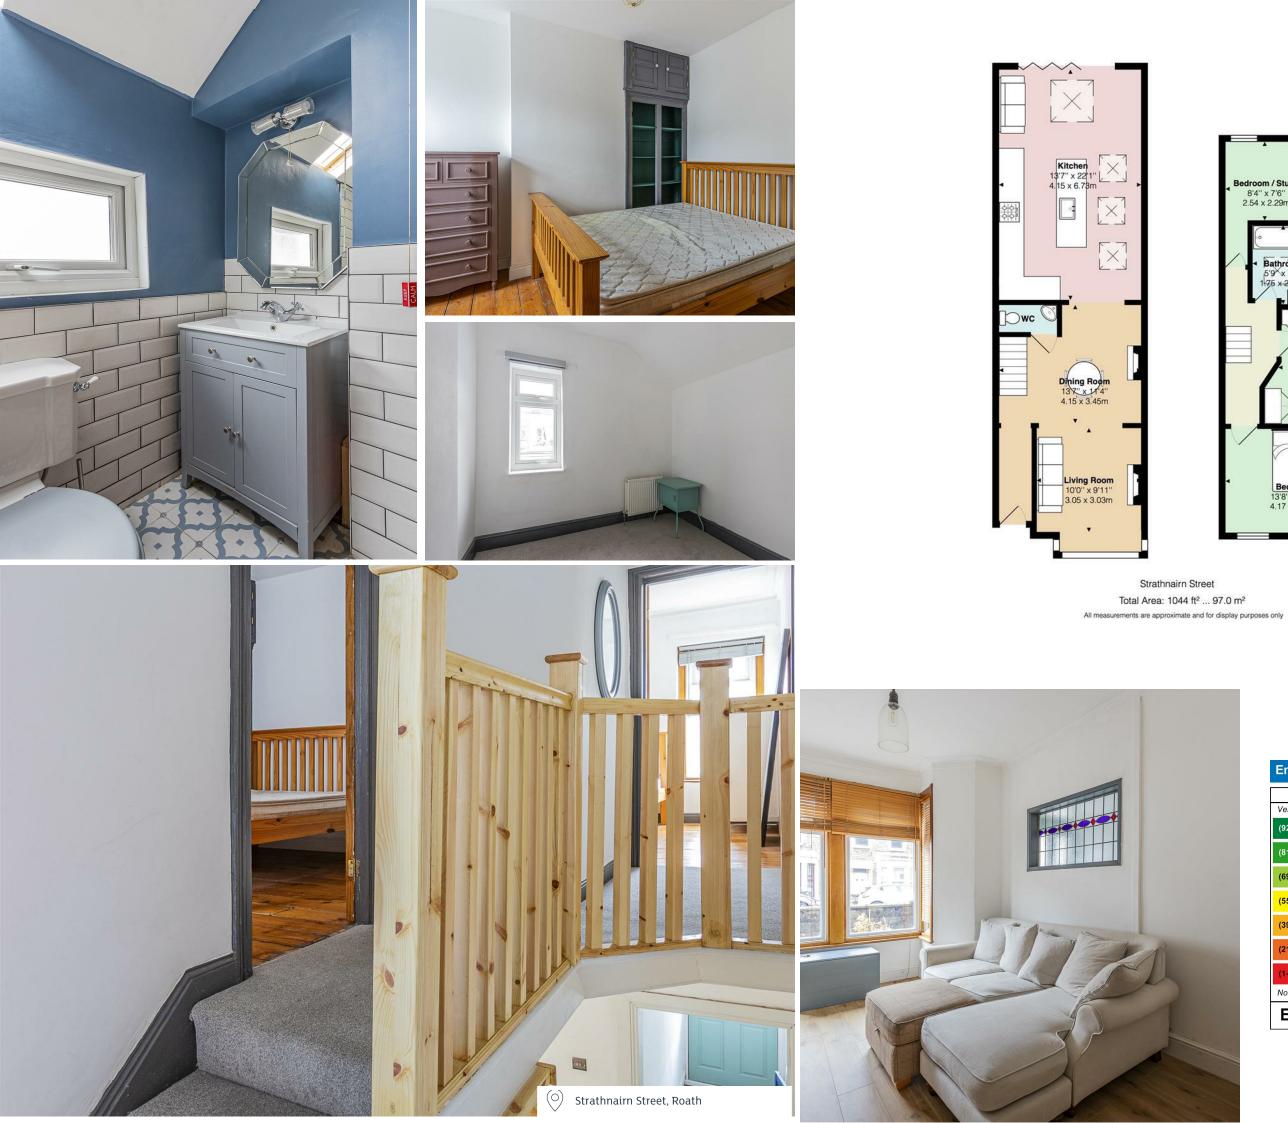

## STRATHNAIRN STREET , CF24 3JQ - £1,500 PCM

Jeffrey Ross are delighted to market this beautifully presented three bedroom house on Strathnaim Street in Roath. Ideally located just behind all the amenities of Albany and Wellfield Road with easy access to the shops and cafes and just a 5 minute walk from Roath Park and a further 10 minutes from the City Center. This property briefly comprises of entrance hallway, large open plan living room diner with a downstairs W/C, further leading to a stylish kitchen with large island in the centre, integrated appliances, several skylights allowing enough natural light further leading to a low maintenance, well presented garden accessed through bifolding doors further benefiting from artificial grass and additional storage space. To the first floor of the property we have a single bedroom or study to the rear, good sized double bedroom, modern bathroom with bath and shower overhead and large master bedroom further benefiting from built in wardrobes. The property is offered fully furnished as seen in the photographs and benefits from Gas Central Heating. The property is only suitable for two sharers, couple or a small family.