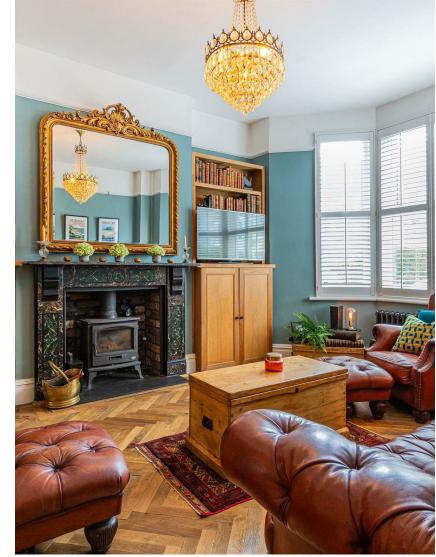

## **CLAUDE ROAD**

ROATH, CF24 3QD - £499,950

A beautifully presented period home for sale in the heart of Roath. This impressive and spacious end terrace has been lovingly restored and offers a super interior mixing old and new. Throughout the house interior mixing old and new. Throughout the house has a host of original features and charm ranging from decorative cornicing and ceilings, fireplaces, and stripped floors. The current owners have added some new additions such as the fitted kitchen, window shutters, and boutique bathrooms. The property offers an entrance hall and landing, through lounge diner, stunning kitchen diner with bi-fold doors, shower room and utility room to the ground floor. Upstairs there are Four DOUBLE BEDROOMS, and two bathrooms spread across the first and second floors. Outside there is a patio straight from the kitchen, as well as a decked and lawned area to the rear. You also have side access to the front.