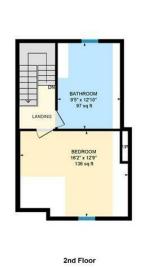

MIDDLE BEDROOM 3.20m x 3.94m (10'6" x 12'11")

REAR BEDROOM 3.28m x 4.37m (10'9" x 14'4")

FAMILY BATHROOM 2.24m x 3.48m (7'4" x 11'5")

2ND FLOOR LANDING

BATHROOM 2.87m x 3.91m (9'5" x 12'10")

TOP BEDROOM 4.93m x 3.89m (16'2" x 12'9")