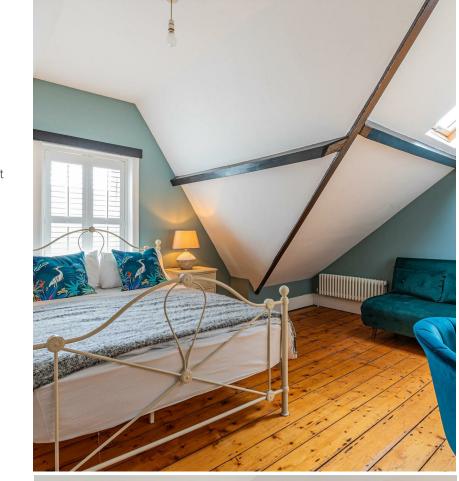

## HALL

LOUNGE DINER 7.01m x 8.69m (23' x 28'6")

KITCHEN DINER 6.55m x 7.32m 1.22m (21'6" x 24' 4")

SHOWER ROOM 1.68m x 1.60m (5'6" x 5'3")

UTILITY ROOM 2.82m x 2.24m (9'3" x 7'4")

1ST FLOOR LANDING

FRONT BEDROOM 4.95m x 4.60m (16'3" x 15'1")

MIDDLE BEDROOM 3.20m x 3.94m (10'6" x 12'11")

REAR BEDROOM 3.28m x 4.37m (10'9" x 14'4")

FAMILY BATHROOM 2.24m x 3.48m (7'4" x 11'5")

2ND FLOOR LANDING

BATHROOM 2.87m x 3.91m (9'5" x 12'10")

TOP BEDROOM 4.93m x 3.89m (16'2" x 12'9")