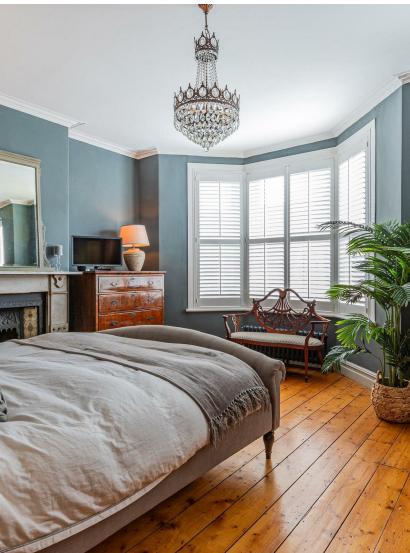

## HALL

LOUNGE DINER 7.01m x 8.69m (23' x 28'6")

KITCHEN DINER 6.55m x 7.32m 1.22m (21'6" x 24' 4")

SHOWER ROOM 1.68m x 1.60m (5'6" x 5'3")

UTILITY ROOM 2.82m x 2.24m (9'3" x 7'4")

1ST FLOOR LANDING

FRONT BEDROOM 4.95m x 4.60m (16'3" x 15'1")