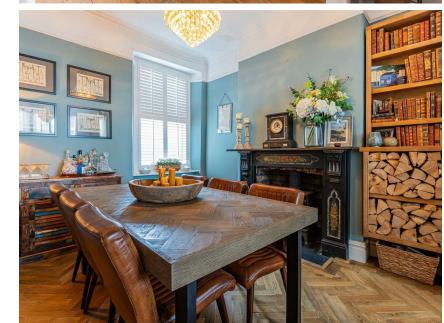

## **CLAUDE ROAD**

ROATH, CF24 3QD - £499,950

A beautifully presented period home for sale in the heart of Roath. This impressive and spacious end terrace has been lovingly restored and offers a super interior mixing old and new. Throughout the house interior mixing old and new. Throughout the house has a host of original features and charm ranging from decorative cornicing and ceilings, fireplaces, and stripped floors. The current owners have added some new additions such as the fitted kitchen, window shutters, and boutique bathrooms. The property offers an entrance hall and landing, through lounge diner, stunning kitchen diner with bi-fold doors, shower room and utility room to the ground floor. Upstairs there are Four DOUBLE BEDROOMS, and two bathrooms spread across the first and second floors. Outside there is a patio straight from the kitchen, as well as a decked and lawned area to the rear. You also have side access to the front.