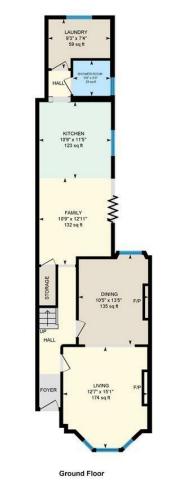

## HALL

LOUNGE DINER 7.01m x 8.69m (23' x 28'6")

KITCHEN DINER 6.55m x 7.32m 1.22m (21'6" x 24' 4")

SHOWER ROOM 1.68m x 1.60m (5'6" x 5'3")

UTILITY ROOM 2.82m x 2.24m (9'3" x 7'4")

1ST FLOOR LANDING

FRONT BEDROOM 4.95m x 4.60m (16'3" x 15'1")