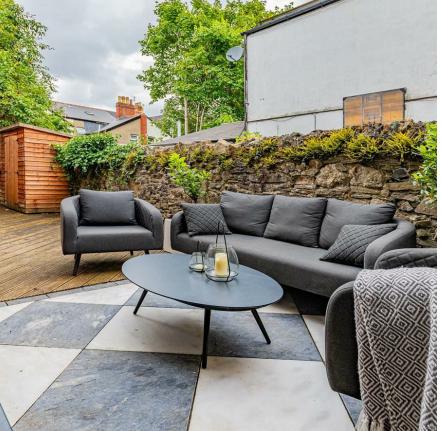

## **CLAUDE ROAD**

ROATH, CF24 3QD - £499,950

A beautifully presented period home for sale in the heart of Roath. This impressive and spacious end terrace has been lovingly restored and offers a super interior mixing old and new. Throughout the house interior mixing old and new. Throughout the house has a host of original features and charm ranging from decorative cornicing and ceilings, fireplaces, and stripped floors. The current owners have added some new additions such as the fitted kitchen, window shutters, and boutique bathrooms. The property offers an entrance hall and landing, through lounge diner, stunning kitchen diner with bi-fold doors, shower room and utility room to the ground floor. Upstairs there are Four DOUBLE BEDROOMS, and two bathrooms spread across the first and second floors. Outside there is a patio straight from the kitchen, as well as a decked and lawned area to the rear. You also have side access to the front.