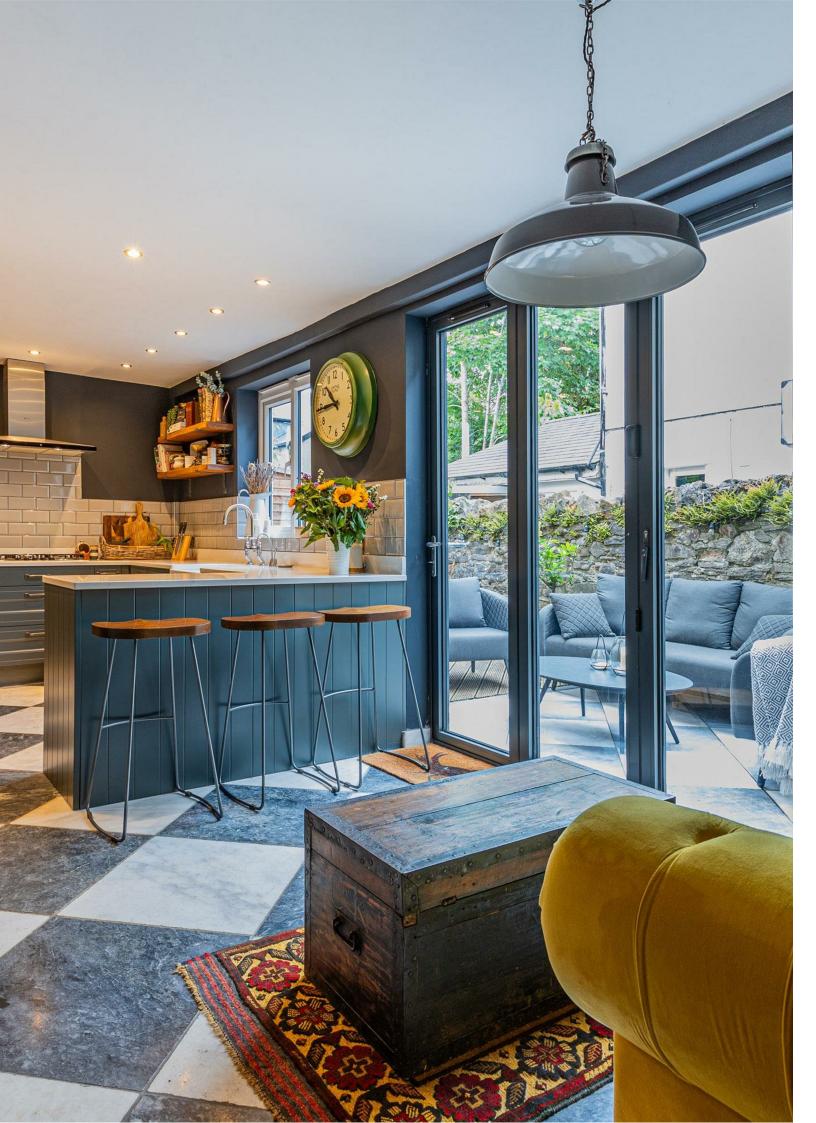

## **CLAUDE ROAD**

ROATH, CF24 3QD - £499,950

A beautifully presented period home for sale in the heart of Roath. This impressive and spacious end terrace has been lovingly restored and offers a super interior mixing old and new. Throughout the house interior mixing old and new. Throughout the house has a host of original features and charm ranging from decorative cornicing and ceilings, fireplaces, and stripped floors. The current owners have added some new additions such as the fitted kitchen, window shutters, and boutique bathrooms. The property offers an entrance hall and landing, through lounge diner, stunning kitchen diner with bi-fold doors, shower room and utility room to the ground floor. Upstairs there are Four DOUBLE BEDROOMS, and two bathrooms spread across the first and second floors. Outside there is a patio straight from the kitchen, as well as a decked and lawned area to the rear. You also have side access to the front.