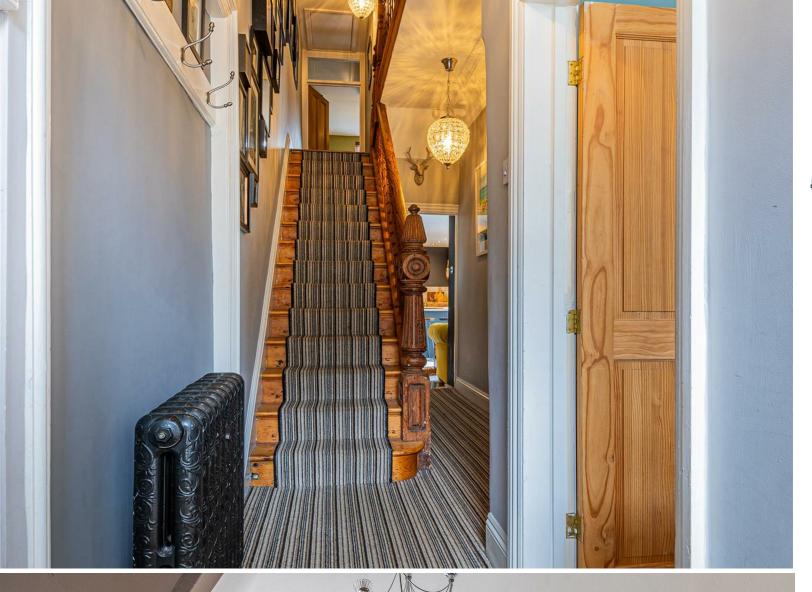

## HALL

LOUNGE DINER 7.01m x 8.69m (23' x 28'6")

KITCHEN DINER 6.55m x 7.32m 1.22m (21'6" x 24' 4")

SHOWER ROOM 1.68m x 1.60m (5'6" x 5'3")

UTILITY ROOM 2.82m x 2.24m (9'3" x 7'4")

1ST FLOOR LANDING

FRONT BEDROOM 4.95m x 4.60m (16'3" x 15'1")