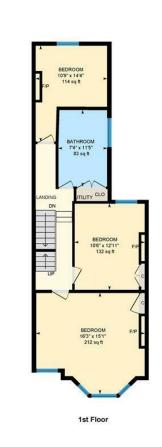

MIDDLE BEDROOM 3.20m x 3.94m (10'6" x 12'11")

REAR BEDROOM 3.28m x 4.37m (10'9" x 14'4")

FAMILY BATHROOM 2.24m x 3.48m (7'4" x 11'5")

2ND FLOOR LANDING

BATHROOM 2.87m x 3.91m (9'5" x 12'10")

TOP BEDROOM 4.93m x 3.89m (16'2" x 12'9")