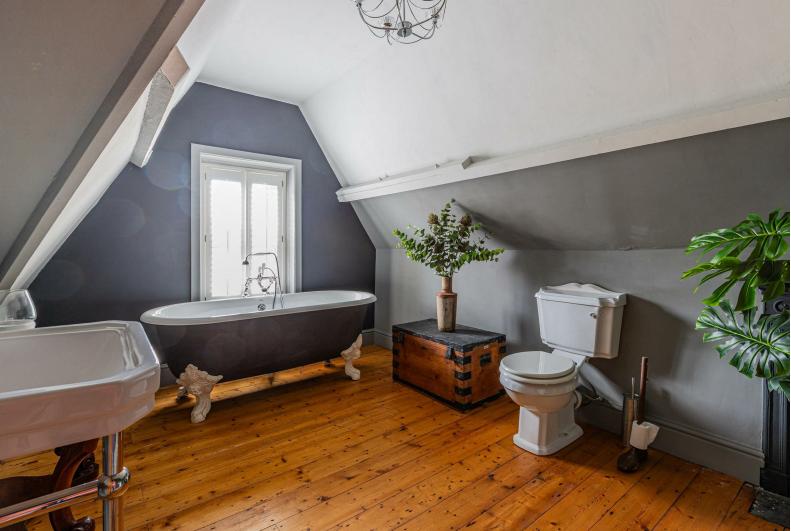

MIDDLE BEDROOM 3.20m x 3.94m (10'6" x 12'11")

REAR BEDROOM 3.28m x 4.37m (10'9" x 14'4")

FAMILY BATHROOM 2.24m x 3.48m (7'4" x 11'5")

2ND FLOOR LANDING

BATHROOM 2.87m x 3.91m (9'5" x 12'10")

TOP BEDROOM 4.93m x 3.89m (16'2" x 12'9")

## **CLAUDE ROAD**

ROATH, CF24 3QD - £499,950

A beautifully presented period home for sale in the heart of Roath. This impressive and spacious end terrace has been lovingly restored and offers a super interior mixing old and new. Throughout the house interior mixing old and new. Throughout the house has a host of original features and charm ranging from decorative cornicing and ceilings, fireplaces, and stripped floors. The current owners have added some new additions such as the fitted kitchen, window shutters, and boutique bathrooms. The property offers an entrance hall and landing, through lounge diner, stunning kitchen diner with bi-fold doors, shower room and utility room to the ground floor. Upstairs there are Four DOUBLE BEDROOMS, and two bathrooms spread across the first and second floors. Outside there is a patio straight from the kitchen, as well as a decked and lawned area to the rear. You also have side access to the front.