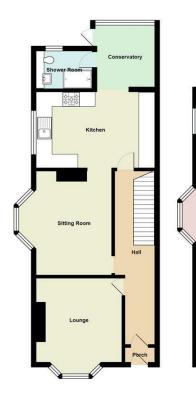

### CYNCOED, CF23 6EG - £675,000

\* OFFERS IN EXCESS OF £675,000 \* A truly impressive and beautiful presented family home, located in the highly desirable CYNCOED area of Cardiff.

This extended semi detached property boasts a host of original features throughout such as stunning tiled & exposed wood floors, mixed with new additions like double glazed sash windows. An ideal family home and located within CARDIFF HIGH CATCHMENT, and a selection of local amenities on your doorstep, such as shops, parks and train station. The property briefly comprises: Entrance hall, lounge, sitting room kitchen/dining room,

and interesting interior.

HALL

LOUNGE

SITTING ROOM

**KITCHEN DINER** 

CONSERVATORY

SHOWER ROOM

LANDING

**BEDROOM 1** 

**BEDROOM 2** 

**BEDROOM 3** 

BATHROOM

LOFT BEDROOM

GARDEN

**COUNCIL TAX** Band - G

SCHOOL CATCHMENT Rhydypenau Primary School (year 2022-23) Ysgol Y Berllan Deg (year 2022-23)