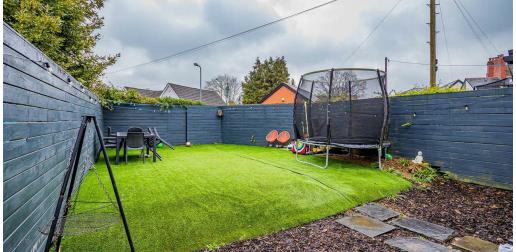

Outside the property to the front you will find a charming courtyard garden with a pathway leading to the front elevation surround by a range of plants and shrubbery. Side gate offers side access to the rear garden which is low maintenance with artificial grass & timber fencing.

**LANDING** 

BEDROOM 1

BEDROOM 2

BEDROOM 3

**BATHROOM** 

LOFT BEDROOM

**GARDEN** 

**COUNCIL TAX** 