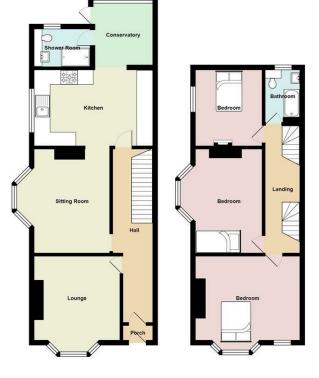

## CYNCOED, CF23 6EG - £699,950

A truly impressive and beautiful presented family home, located in the highly desirable CYNCOED area of Cardiff.

This extended semi detached property boasts a host of original features throughout such as stunning tiled & exposed wood floors, mixed with new additions like double glazed sash windows. An ideal family home and located within CARDIFF HIGH CATCHMENT, and a windows. An ideal family home and located within CARDIFF HIGH CATCHMENT, and a selection of local amenities on your doorstep, such as shops, parks and train station. The property briefly comprises: Entrance hall, lounge, sitting room kitchen/dining room, conservatory and shower room all to the ground floor.

To the first floor there are three double bedrooms and a family bathroom complete with three piece suite. The top floor you will find an additional double bedroom. Integrally the property accommodation briefly comprises;

Outside the property to the front you will find a charming courtyard garden with a pathway leading to the front elevation surround by a range of plants and shrubbery. Side gate offers side access to the rear garden which is low maintenance with artificial grass & timber fencing.

The property has been much improved by the current owner, and showcases a bespoke and interesting interior.

2 bathroom(s)

2152.00 sq ft

HALL

LOUNGE

SITTING ROOM

KITCHEN DINER CONSERVATORY

**SHOWER ROOM** 

**LANDING** 

BEDROOM 1

BEDROOM 2

BEDROOM 3

**BATHROOM** 

LOFT BEDROOM

**GARDEN** 

**COUNCIL TAX** 