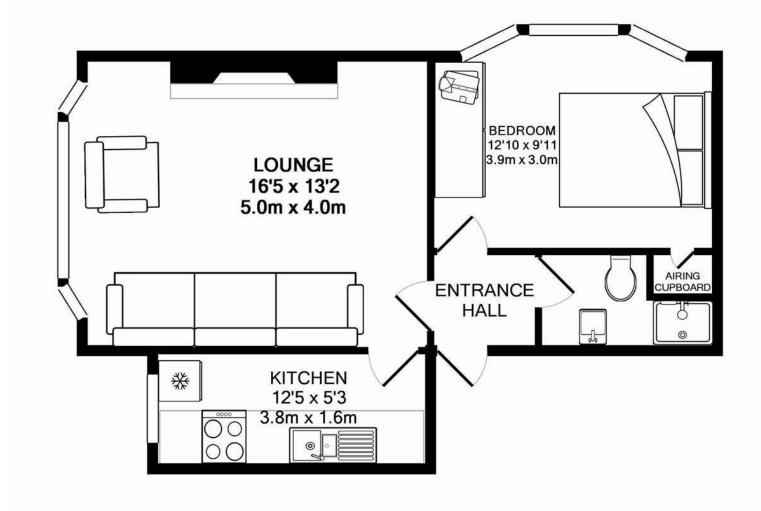

## TOTAL APPROX. FLOOR AREA 456 SQ.FT. (42.4 SQ.M.)

Whilst every attempt has been made to ensure the accuracy of the floor plan contained here, measurements of doors, windows, rooms and any other items are approximate and no responsibility is taken for any error, omission, or mis-statement. This plan is for illustrative purposes only and should be used as such by any prospective purchaser. The services, systems and appliances shown have not been tested and no guarantee as to their operability or efficiency can be given Made with Metropix ©2015