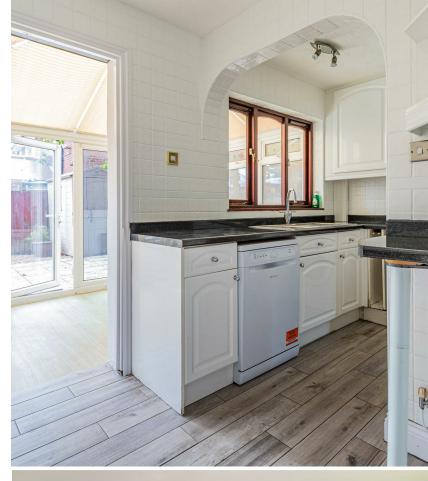

KITCHEN DINER 4.50m x 2.44m (14'9" x 8')

CONSERVATORY 3.78m x 2.31m (12'5" x 7'7")

FAMILY ROOM / LOUNGE 4.50m x 4.55m (14'9" x 14'11")

MASTER BEDROOM 3.96m x 2.77m (13' x 9'1")

REAR BEDROOM 2.57m x 3.02m (8'5" x 9'11")