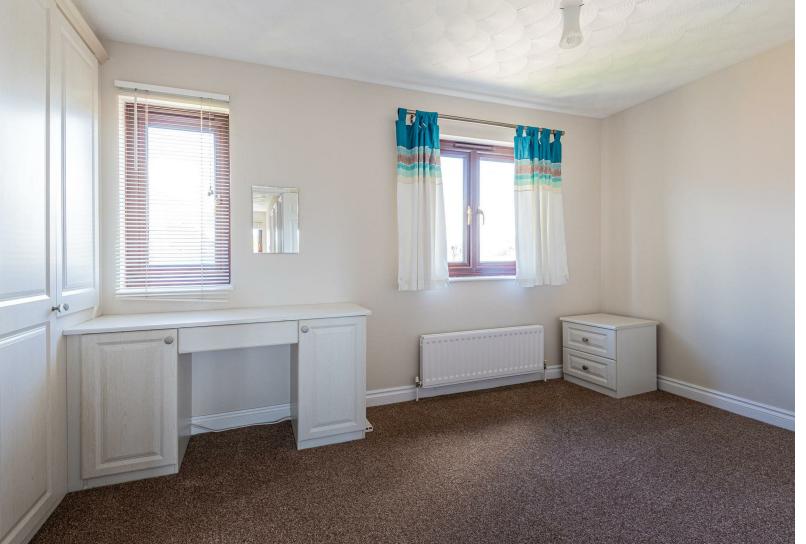

KITCHEN DINER 4.50m x 2.44m (14'9" x 8')

CONSERVATORY 3.78m x 2.31m (12'5" x 7'7")

FAMILY ROOM / LOUNGE 4.50m x 4.55m (14'9" x 14'11")

MASTER BEDROOM 3.96m x 2.77m (13' x 9'1")

REAR BEDROOM 2.57m x 3.02m (8'5" x 9'11")