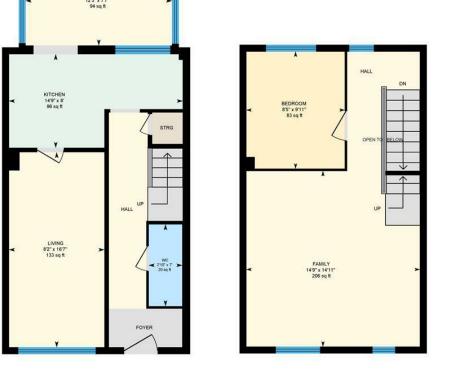

CARDIFF'S HOME FOR

STYLISH SALES

& LETTINGS

L L A N S A N N O R D R I V E

CARDIFF BAY

JeffreyRoss

HALL & FOYER

LIVING ROOM 2.49m x 5.05m (8'2" x 16'7")

KITCHEN DINER 4.50m x 2.44m (14'9" x 8')

CONSERVATORY 3.78m x 2.31m (12'5" x 7'7")

FAMILY ROOM / LOUNGE 4.50m x 4.55m (14'9" x 14'11")

MASTER BEDROOM 3.96m x 2.77m (13' x 9'1")

REAR BEDROOM 2.57m x 3.02m (8'5" x 9'11")

SECOND FLOOR LANDING

BACK BEDROOM 2.57m x 2.69m (8'5" x 8'10")

BATHROOM 2.54m x 2.01m (8'4" x 6'7")

FRONT DRIVE

GARDEN

TENURE

Freehold - This is to be confirmed with your legal representative

COUNCIL TAX
Band E