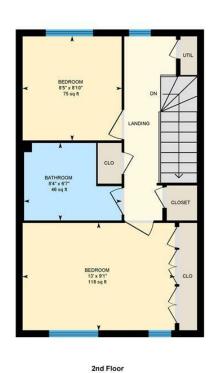

SECOND FLOOR LANDING

BACK BEDROOM 2.57m x 2.69m (8'5" x 8'10")

BATHROOM 2.54m x 2.01m (8'4" x 6'7")

FRONT DRIVE

GARDEN

TENURE

Freehold - This is to be confirmed with your legal representative

COUNCIL TAX
Band E