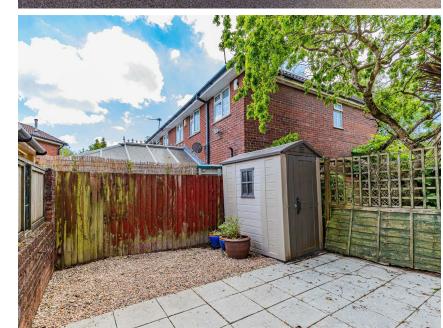

SECOND FLOOR LANDING

BACK BEDROOM 2.57m x 2.69m (8'5" x 8'10")

BATHROOM 2.54m x 2.01m (8'4" x 6'7")

FRONT DRIVE

GARDEN

TENURE

Freehold - This is to be confirmed with your legal representative

COUNCIL TAX
Band E