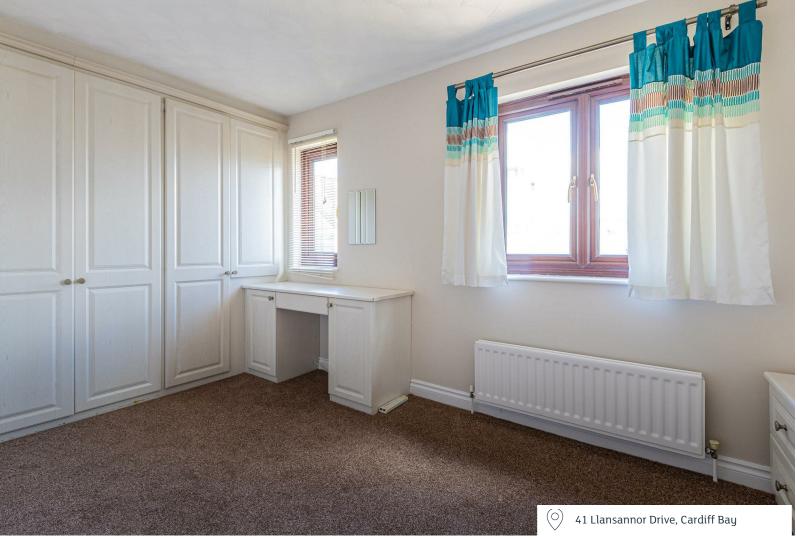

KITCHEN DINER 4.50m x 2.44m (14'9" x 8')

CONSERVATORY 3.78m x 2.31m (12'5" x 7'7")

FAMILY ROOM / LOUNGE 4.50m x 4.55m (14'9" x 14'11")

MASTER BEDROOM 3.96m x 2.77m (13' x 9'1")

REAR BEDROOM 2.57m x 3.02m (8'5" x 9'11")