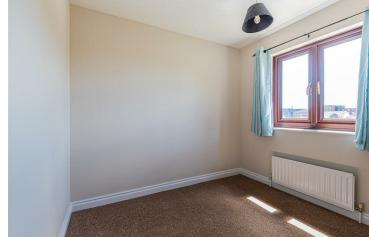

KITCHEN DINER 4.50m x 2.44m (14'9" x 8')

CONSERVATORY 3.78m x 2.31m (12'5" x 7'7")

FAMILY ROOM / LOUNGE 4.50m x 4.55m (14'9" x 14'11")

MASTER BEDROOM 3.96m x 2.77m (13' x 9'1")

REAR BEDROOM 2.57m x 3.02m (8'5" x 9'11")