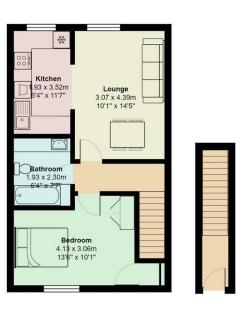

### PENYLAN, CF23 5ED - £900 PCM PCM

Tucked away in a quiet corner of Roath/Penylan and within a short walk to the popular, Waterloo Gardens is this superb, first-floor apartment that is available furnished or unfurnished. Offering bags of space and from being very nicely-presented, the property would be a perfect option for a couple. The apartment is entered via private entrance on the ground-floor which leads to stairwell leading up the living space. The lounge is a large space and has space for sofa and dining and leads into the modern-fitted kitchen which offers great storage and worktop space and appliances. The bedroom is to the rear of the apartment and is a brilliantsized double bedroom with additional storage cupboard. The property is completed by bathroom suite with bathtub and shower over and outside, external storage unit. A great addition to the local rental market!

# Waterloo Close, Penylan

Total Area: 49.1 m<sup>2</sup> ... 528 ft<sup>2</sup>