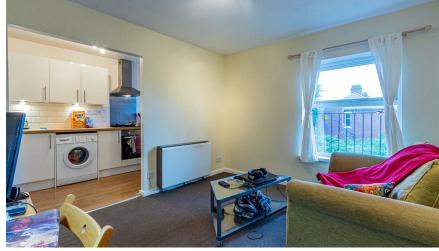

### PENYLAN, CF23 5ED - £900 PCM PCM

Tucked away in a quiet corner of Roath/Penylan and within a short walk to the popular, Waterloo Gardens is this superb, first-floor apartment that is available furnished or unfurnished. Offering bags of space and from being very nicely-presented, the property would be a perfect option for a couple. The apartment is entered via private entrance on the ground-floor which leads to stairwell leading up the living space. The lounge is a large space and has space for sofa and dining and leads into the modern-fitted kitchen which offers great storage and worktop space and appliances. The bedroom is to the rear of the apartment and is a brilliantsized double bedroom with additional storage cupboard. The property is completed by bathroom suite with bathtub and shower over and outside, external storage unit. A great addition to the local rental market!