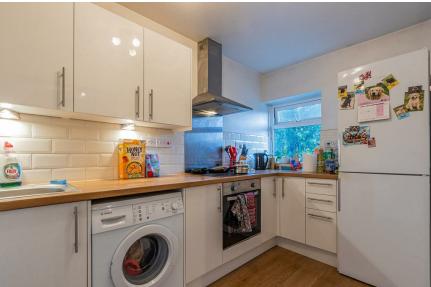

### PENYLAN, CF23 5ED - £900 PCM PCM

Tucked away in a quiet corner of Roath/Penylan and within a short walk to the popular, Waterloo Gardens is this superb, first-floor apartment that is available furnished or unfurnished. Offering bags of space and from being very nicely-presented, the property would be a perfect option for a couple. The apartment is entered via private entrance on the ground-floor which leads to stairwell leading up the living space. The lounge is a large space and has space for sofa and dining and leads into the modern-fitted kitchen which offers great storage and worktop space and appliances. The bedroom is to the rear of the apartment and is a brilliantsized double bedroom with additional storage cupboard. The property is completed by bathroom suite with bathtub and shower over and outside, external storage unit. A great addition to the local rental market!