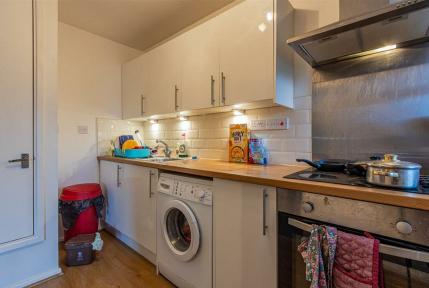

### PENYLAN, CF23 5ED - £900 PCM PCM

Tucked away in a quiet corner of Roath/Penylan and within a short walk to the popular, Waterloo Gardens is this superb, first-floor apartment that is available furnished or unfurnished. Offering bags of space and from being very nicely-presented, the property would be a perfect option for a couple. The apartment is entered via private entrance on the ground-floor which leads to stairwell leading up the living space. The lounge is a large space and has space for sofa and dining and leads into the modern-fitted kitchen which offers great storage and worktop space and appliances. The bedroom is to the rear of the apartment and is a brilliantsized double bedroom with additional storage cupboard. The property is completed by bathroom suite with bathtub and shower over and outside, external storage unit. A great addition to the local rental market!